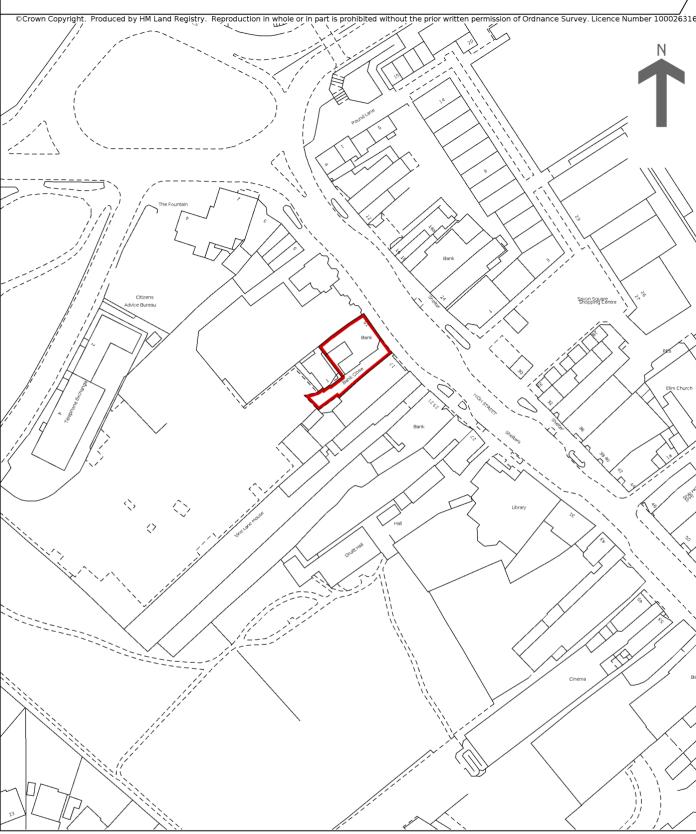

Title number **DT373634**Ordnance Survey map reference **SZ1592NE**Scale **1:1250**Administrative area **Bournemouth**,

**Christchurch and Poole** 

This is a copy of the title plan on 14 SEP 2023 at 10:37:57. This copy does not take account of any application made after that time even if still pending in HM Land Registry when this copy was issued.

HM Land Registry endeavours to maintain high quality and scale accuracy of title plan images. The quality and accuracy of any print will depend on your printer, your computer and its print settings. This title plan shows the general position, not the exact line, of the boundaries. It may be subject to distortions in scale. Measurements scaled from this plan may not match measurements between the same points on the ground.