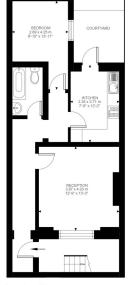

**GOLD WINNER** 

ESTATE AGENT

IN W14

BRITISH

PROPERTY

AWARDS

2023

Lower Ground Floor 549 ft<sup>2</sup>

Studiand Street, W6 Approximate Gross Internal Area 51.03 SQ.M / 549 SQ.FT KEY: CH = Ceiling Height Restricted Head Height

Illustration for identification purposes only. Not to scale. Floor Plan Drawn According To RICS Guidelines.