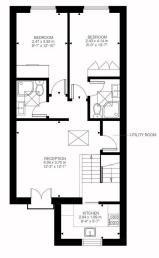

**GOLD WINNER** 

**ESTATE AGENT** 

IN W6

Second Floor

Ongar Road, SW6
Approximate Gross Internal Area
52.23 SQ.M / 562 SQ.FT