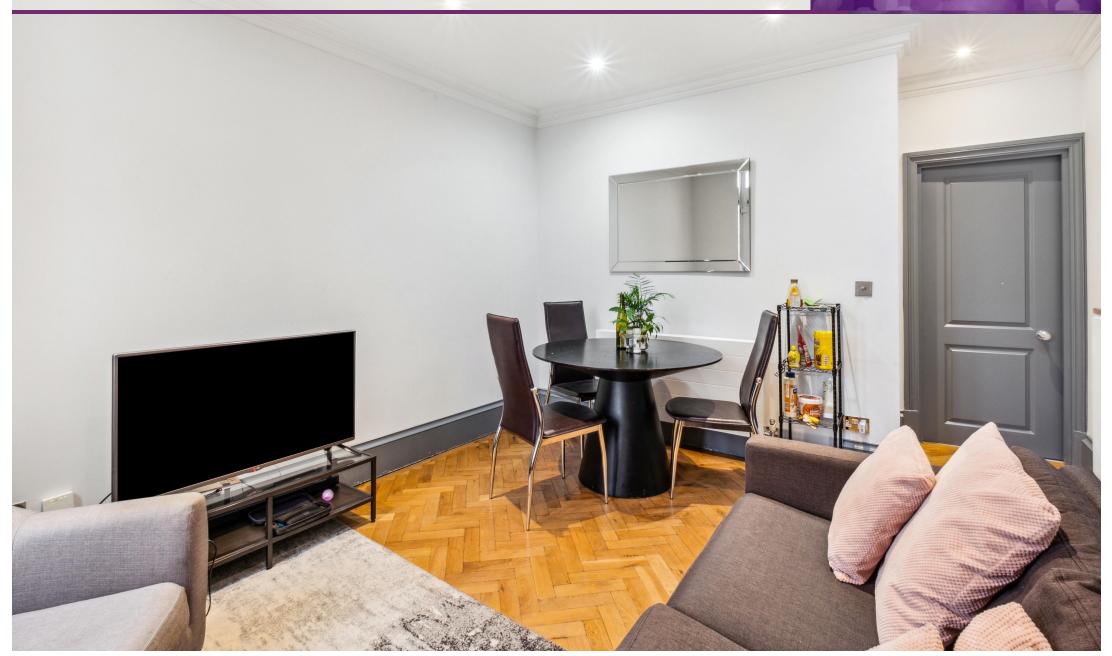

## **Ongar Road**

West Brompton, London, SW6

Price Guide: £675,000

A stunning recently refurbished two double bedroom, two bathroom split-level top floor period conversion flat finished to a high specification finish, located on a popular residential road within a short walk to West Brompton & Earls Court underground stations. The accommodation benefits from a Banham intercom system and comprises a fabulous living room with herringbone flooring and roof light above, steps up to a stylish fully fitted kitchen with Siemens appliances, two generous double bedrooms and two luxurious bathrooms. Further benefits include excellent storage throughout. This is the perfect flat for both first time buyers and investors. Ongar Road is located moments from a variety of boutique shops and restaurants, as well as offering easy access to the A4/M4 and Central London and The West End. 999 year lease & No onward chain.

Stunning, recently refurbished two double bedroom split-level period conversion flat in popular residential road

Fabulous open plan bay fronted living room with herringbone flooring & roof light | Stylish fully fitted kitchen