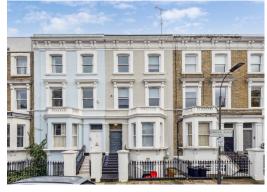

## **Ongar Road**

West Brompton, London, SW6

Price Guide: £675,000

A stunning recently refurbished two double bedroom, two bathroom split-level top floor period conversion flat finished to a high specification finish, located on a popular residential road within a short walk to West Brompton & Earls Court underground stations. The accommodation benefits from a Banham intercom system and comprises a fabulous living room with herringbone flooring and roof light above, steps up to a stylish fully fitted kitchen with Siemens appliances, two generous double bedrooms and two luxurious bathrooms. Further benefits include excellent storage throughout. This is the perfect flat for both first time buyers and investors. Ongar Road is located moments from a variety of boutique shops and restaurants, as well as offering easy access to the A4/M4 and Central London and The West End. 999 year lease & No onward chain.

Stunning, recently refurbished two double bedroom split-level period conversion flat in popular residential road

Fabulous open plan bay fronted living room with herringbone flooring & roof light | Stylish fully fitted kitchen