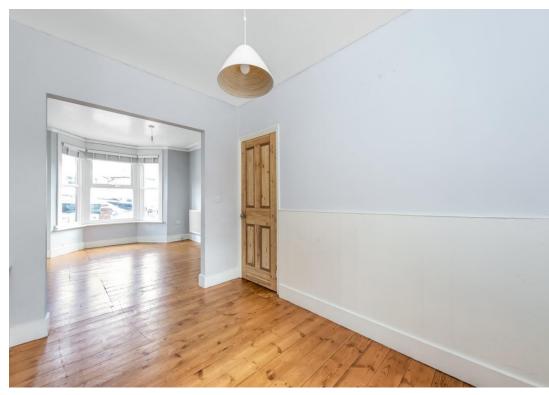

Utilising a neutral colour scheme and high quality fittings, the property comprises a through reception with beautiful honey stained original flooring, a kitchen with integrated appliances and breakfast area which enjoys an abundance of natural light through the bifold, doors and floor to ceiling picture window.