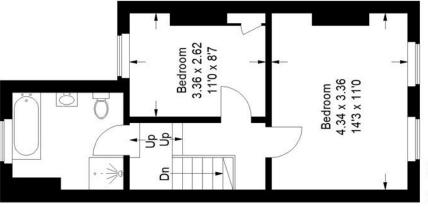

# Floorplan

## Larkbere Road, SE26

Approximate Gross Internal Area Ground Floor = 43.2 sq m / 465 sq ft First Floor = 36.8 sq m / 396 sq ft Total = 80.0 sq m / 861 sq ft

Garden 8.10 x 4.25 26'7 x 13'11

3.38 x 2.55 11'1 x 8'4

S

Reception

Room

First Floor

Room 3.97 x 2.98 13'0 x 9'9

Reception

### **Ground Floor**

ψZ

Copyright www.pedderproperty.com © 2022

These plans are for representation purposes only as defined by RICS - Code of Measuring Practice. Not drawn to Scale. Windows and door openings are approximate. Please check all dimensions, shapes and compass bearings before making any decisions reliant upon them.

Kitchen 5.10 x 2.41

фф фф