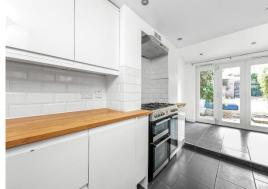

Utilising a neutral colour scheme and high quality fittings, the property comprises a through reception with beautiful honey stained original flooring, a kitchen with integrated appliances and breakfast area which enjoys an abundance of natural light through the bifold, doors and floor to ceiling picture window.