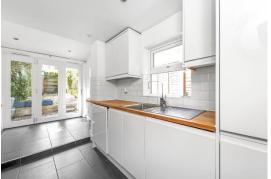

Utilising a neutral colour scheme and high quality fittings, the property comprises a through reception with beautiful honey stained original flooring, a kitchen with integrated appliances and breakfast area which enjoys an abundance of natural light through the bifold, doors and floor to ceiling picture window.