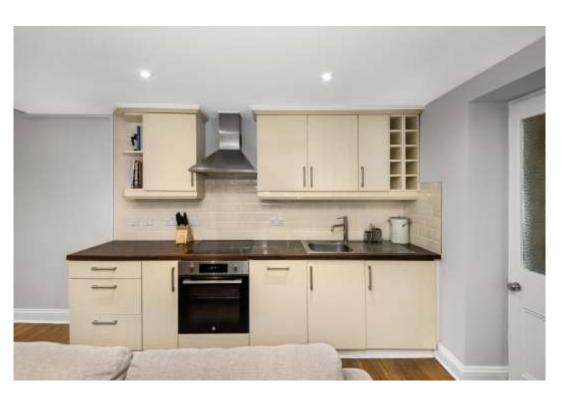

#### In detail

A generously proportioned one bedroom garden flat moments from central Crystal Palace and available for sale with no onward chain.

This larger than average period conversion is in excellent condition and could be an ideal option for a first time or investor buyer seeking a turn-key purchase in a great location. The accommodation is accessed via a private entrance and forms one of just two residencies in the building. Brief highlights include a separate study and a utility room which lends itself to home working and keeping laundry out of the way. A sociably open-plan kitchen / living arrangement includes plenty of storage, whilst solid wood flooring and a beautiful feature fireplace add a sense of character. The bedroom has plenty of natural light from a large sash window and alcoves which are perfect for wardrobe space. The bathroom has been luxuriously finished with Travertine tiling throughout and boasts a separate walk-in rainfall shower, whilst a low-maintenance courtyard garden offers a relaxing space for down-time or entertaining friends and family.