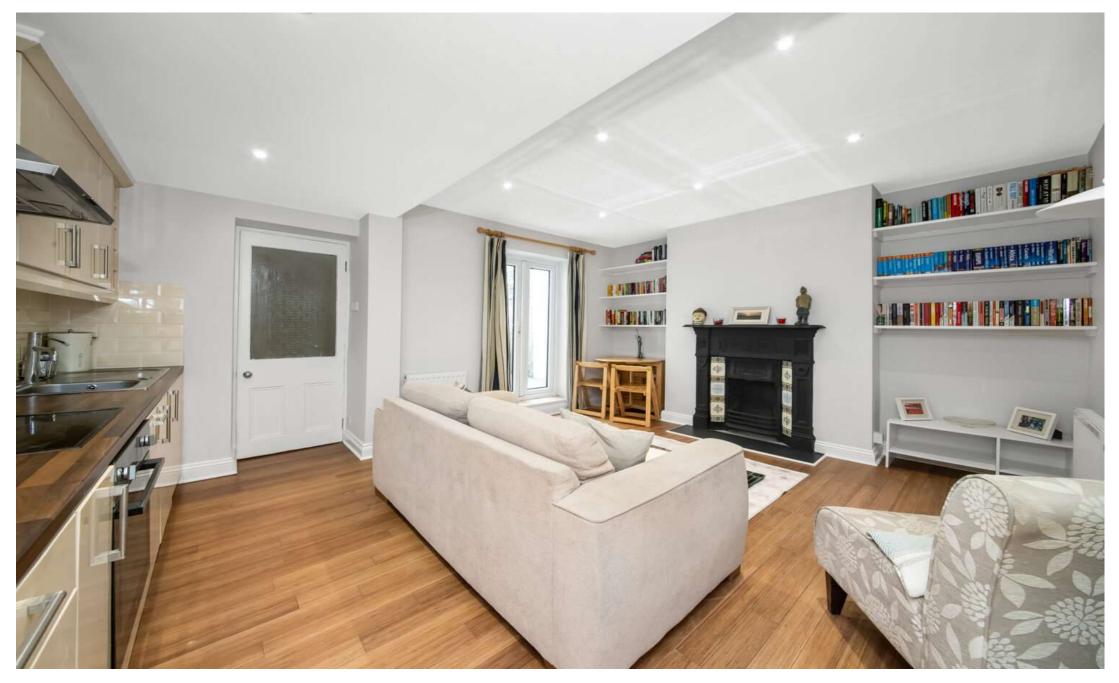

#### In detail

A generously proportioned one bedroom garden flat moments from central Crystal Palace and available for sale with no onward chain.

This larger than average period conversion is in excellent condition and could be an ideal option for a first time or investor buyer seeking a turn-key purchase in a great location. The accommodation is accessed via a private entrance and forms one of just two residencies in the building. Brief highlights include a separate study and a utility room which lends itself to home working and keeping laundry out of the way. A sociably open-plan kitchen / living arrangement includes plenty of storage, whilst solid wood flooring and a beautiful feature fireplace add a sense of character. The bedroom has plenty of natural light from a large sash window and alcoves which are perfect for wardrobe space. The bathroom has been luxuriously finished with Travertine tiling throughout and boasts a separate walk-in rainfall shower, whilst a low-maintenance courtyard garden offers a relaxing space for down-time or entertaining friends and family.