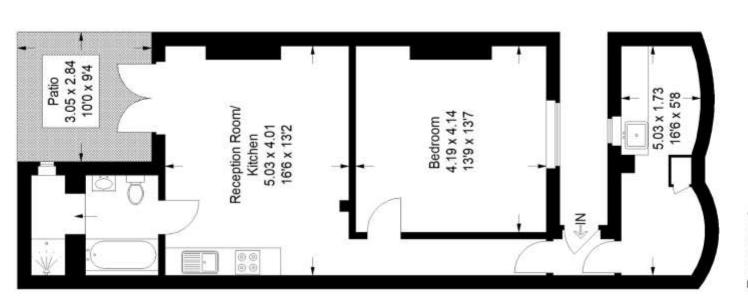

# Floorplan

## Gipsy Hill SE19

Approximate Gross Internal Area 59.3sq m / 638 sq ft

### Basement

Copyright www.pedderproperty.com © 2023

These plans are for representation purposes only as defined by RICS - Code of Measuring Practice. Not drawn to Scale. Windows and door openings are approximate. Please check all dimensions, shapes and compass bearings before making any decisions reliant upon them.