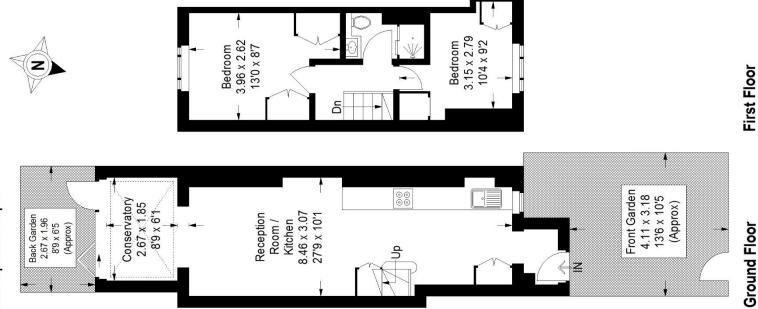

Boasting over 620 Sq Ft of internal space, there is a 27-ft open-plan kitchen reception leading through a small conservatory onto the courtyard garden. Upstairs is a modern shower room and two bedrooms – including the 13 x 8ft principal room.

## Blenheim Grove, SE15

Approximate Gross Internal Area 57.7 sq m / 621 sq ft

Pedder Property Ltd trading as Pedder for themselves and for the vendor/landlord of this property whose agents they are, give notice that (1) these particulars do not constitute any part of an offer or contract, (2) all statements contained within these particulars are made without responsibility on the part of Pedder or the vendor/landlord, (3) whilst made in good faith, none of the statements contained within these particulars are to be relied upon as a statement of representation or fact, (4) any intending purchaser/tenant must satisfy him/herself by inspection or otherwise as to the correctness of each of the statements contained within these particulars, (5) the vendor/landlord does not make or give either Pedder or any person in their employment any authority to make or give representation or warranty whatsoever in relation to this property.