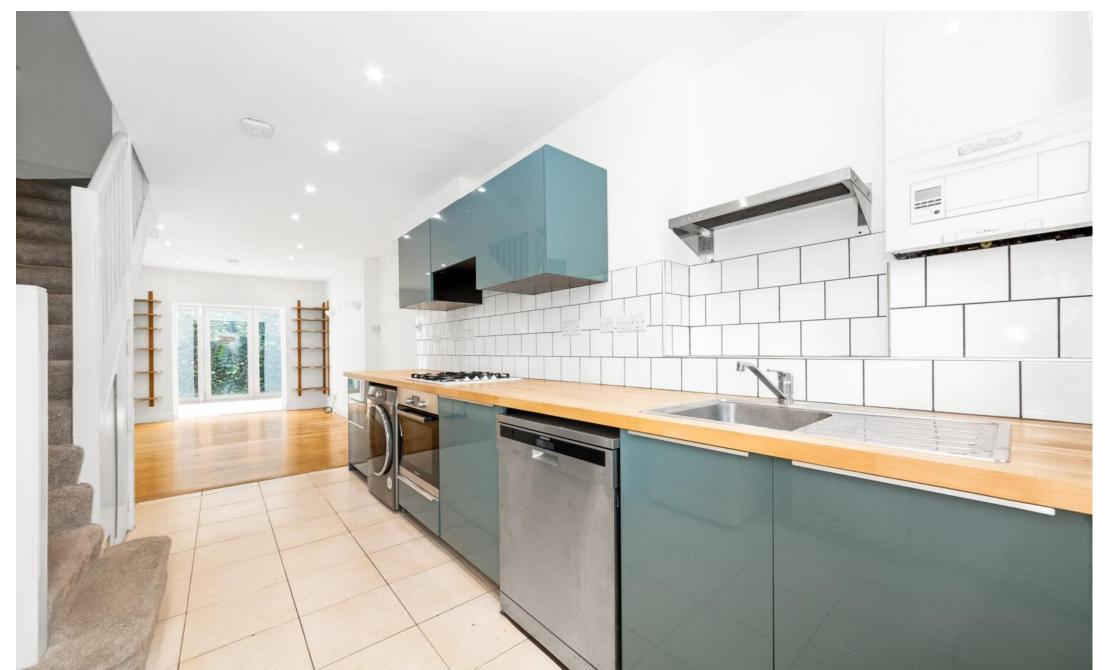

Boasting over 620 Sq Ft of internal space, there is a 27-ft open-plan kitchen reception leading through a small conservatory onto the courtyard garden. Upstairs is a modern shower room and two bedrooms – including the 13 x 8ft principal room.