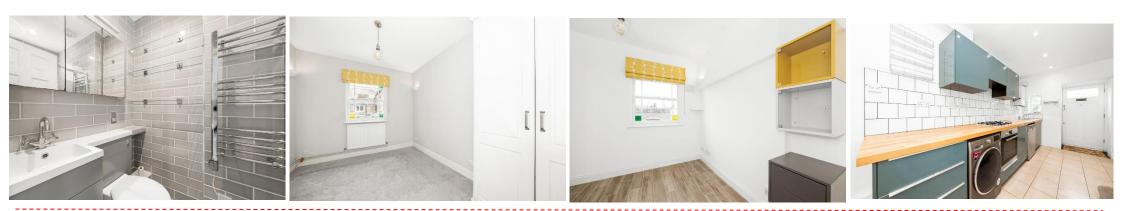

Boasting over 620 Sq Ft of internal space, there is a 27-ft open-plan kitchen reception leading through a small conservatory onto the courtyard garden. Upstairs is a modern shower room and two bedrooms – including the 13 x 8ft principal room.