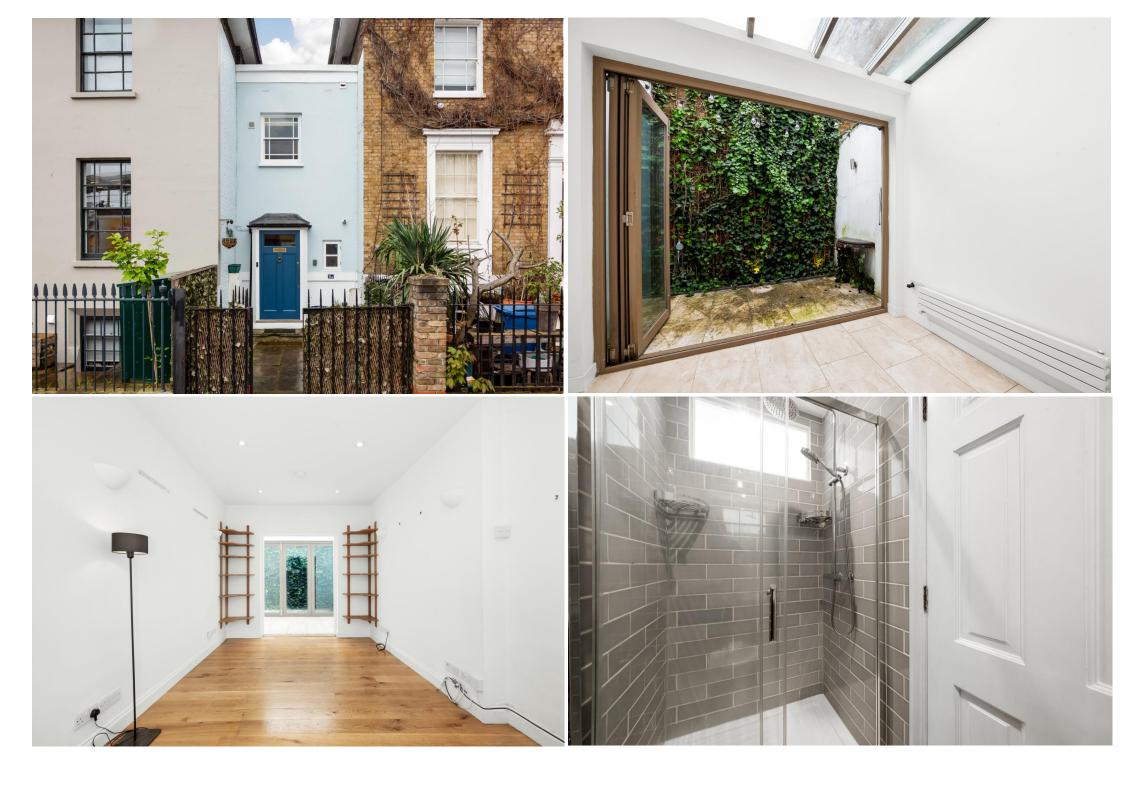

## In detail

AVAILABLE NOW – Charming, beautifully modernised two-bedroom coach-house enviably located in the heart of Peckham Rye.

Offering excellent access into The City and West End from Peckham Rye station (130 metres) as well as strong bus/cycle routes through the neighbouring East Dulwich, Camberwell and Brixton. There are an array of shops, bars, restaurants and coffee shops on Bellenden Road, Lordship Lane as well as the hustle and bustle of Rye Lane – with it's famous Bussey Building and 70s-style John The Unicorn. There are also a choice of gorgeous parks, green spaces and commons nearby including Peckham Rye, Goose Green and Warwick Gardens.

Boasting over 620 Sq Ft of internal space, there is a 27-ft open-plan kitchen reception leading through a small conservatory onto the courtyard garden. Upstairs is a modern shower room and two bedrooms – including the 13 x 8ft principal room.