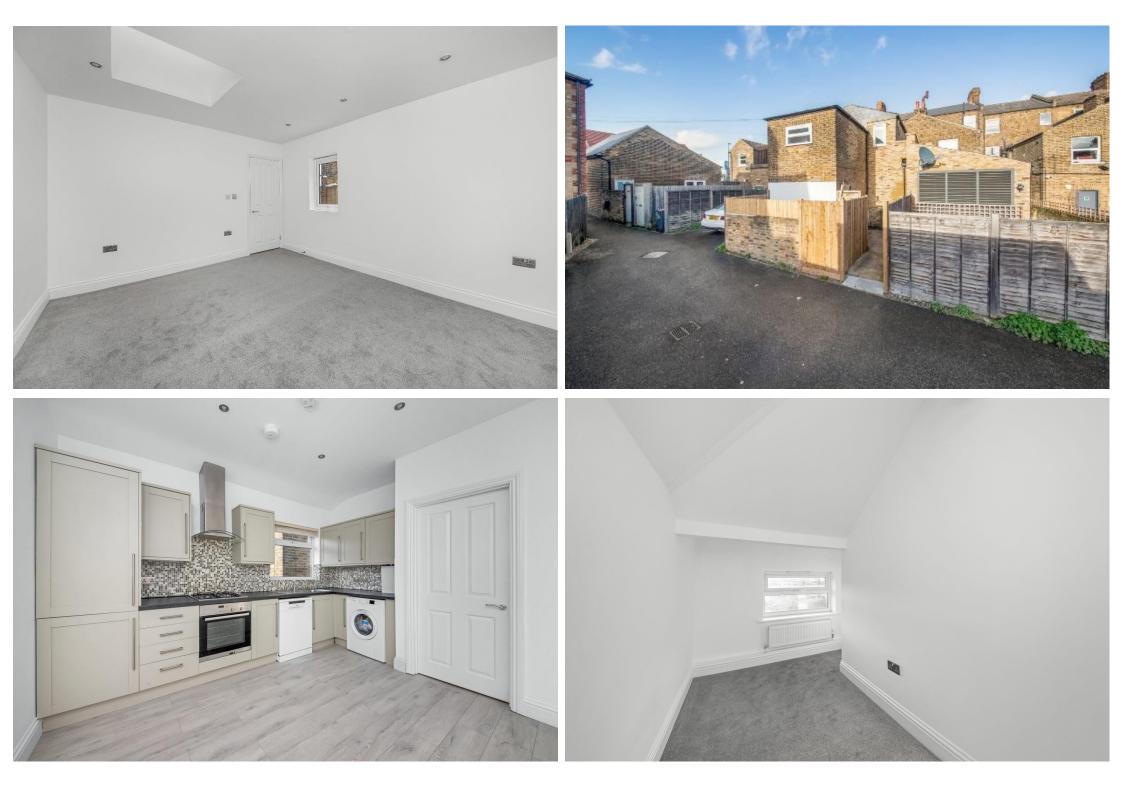

## In general

- Offered chain free
- Spacious open plan kitchen/reception room
- Modern bathroom suite
- One double bedroom
- A study room
- New carpet
- Private patio
- 0.1 miles to Honor Oak Park Station

## In detail

A large, newly decorated one bedroom flat for sale set just moments from Honor Oak Park station. Offered chain free.

This newly decorated period property comprises a spacious open plan kitchen/reception room, one modern bathroom suite, one double bedroom and a study room. Further benefits include brand new carpet, an abundance of light, a private patio and so much more.