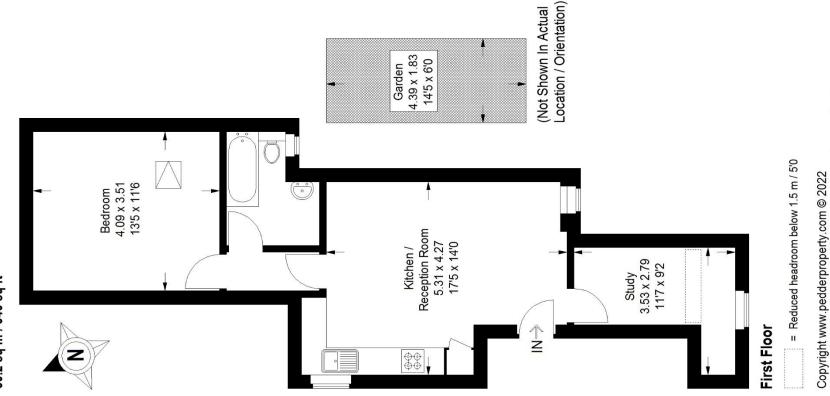

## Honor Oak Park SE23

Approximate Gross Internal Area 50.2 sq m / 540 sq ft

Pedder Property Ltd trading as Pedder for themselves and for the vendor/landlord of this property whose agents they are, give notice that (1) these particulars do not constitute any part of an offer or contract, (2) all statements contained within these particulars are made without responsibility on the part of Pedder or the vendor/landlord, (3) whilst made in good faith, none of the statements contained within these particulars are to be relied upon as a statement of representation or fact, (4) any intending purchaser/tenant must satisfy him/herself by inspection or otherwise as to the correctness of each of the statements contained within these particulars, (5) the vendor/landlord does not make or give either Pedder or any person in their employment any authority to make or give representation or warranty whatsoever in relation to this property.

These plans are for representation purposes only as defined by RICS - Code of Measuring Practice. Not drawn to Scale. Windows and door openings are approximate. Please check all dimensions,

shapes and compass bearings before making any decisions