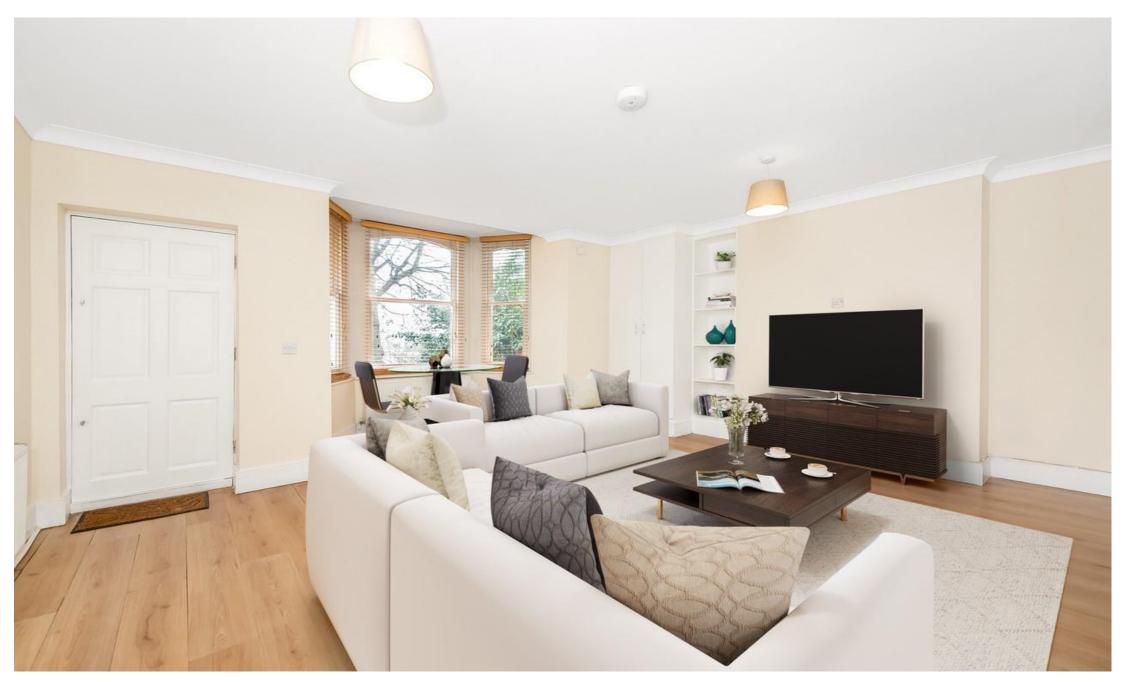

## In detail

A spacious two double bedroom garden flat nestled in the heart of Crystal Palace and available for sale with no onward chain.

This generous accommodation totals 944 sq ft / 87.7 sq m and is accessed via a private entrance through a private courtyard at the front of the building. The addition of a separate utility / storage room is ideal for bikes or having white goods out of the way, whilst a 19ft main bedroom (with fitted wardrobes) benefits from a sash bay and could be flexibly used as a second reception room if desired. Other notable points include a separate WC and a second bedroom with further fitted wardrobes, whilst a 19ft sociably openplan kitchen living space boasts a westerly aspect and leads directly to outside. The rear garden extends to 40ft and is a tired arrangement of a large decked area leading to lawn below and a gate to a neighbouring road which is perfect for access without going through the property. This private sunny outside space is a great space for entertaining in summer months or a blank canvas for the green fingered.