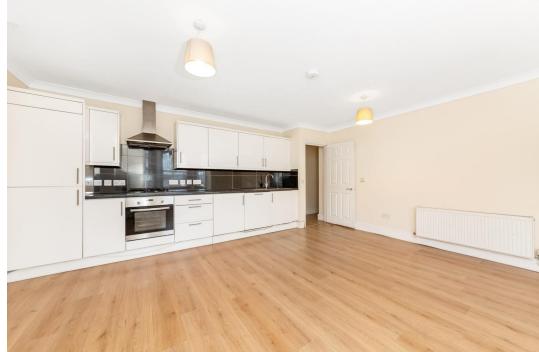

## In detail

A spacious two double bedroom garden flat nestled in the heart of Crystal Palace and available for sale with no onward chain.

This generous accommodation totals 944 sq ft / 87.7 sq m and is accessed via a private entrance through a private courtyard at the front of the building. The addition of a separate utility / storage room is ideal for bikes or having white goods out of the way, whilst a 19ft main bedroom (with fitted wardrobes) benefits from a sash bay and could be flexibly used as a second reception room if desired. Other notable points include a separate WC and a second bedroom with further fitted wardrobes, whilst a 19ft sociably openplan kitchen living space boasts a westerly aspect and leads directly to outside. The rear garden extends to 40ft and is a tired arrangement of a large decked area leading to lawn below and a gate to a neighbouring road which is perfect for access without going through the property. This private sunny outside space is a great space for entertaining in summer months or a blank canvas for the green fingered.