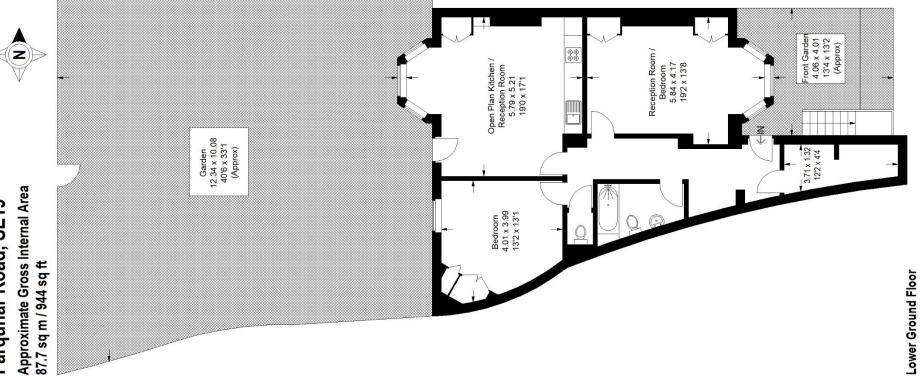

## In general

- 944 sq ft / 87.7 sq m
- Two double bedrooms
- 40ft private rear garden
- Separate storage / utility room
- Central location
- Nearby both Crystal Palace and Gipsy Hill rail links

## In detail

A spacious two double bedroom garden flat nestled in the heart of Crystal Palace and available for sale with no onward chain.

This generous accommodation totals 944 sq ft / 87.7 sq m and is accessed via a private entrance through a private courtyard at the front of the building. The addition of a separate utility / storage room is ideal for bikes or having white goods out of the way, whilst a 19ft main bedroom (with fitted wardrobes) benefits from a sash bay and could be flexibly used as a second reception room if desired. Other notable points include a separate WC and a second bedroom with further fitted wardrobes, whilst a 19ft sociably openplan kitchen living space boasts a westerly aspect and leads directly to outside. The rear garden extends to 40ft and is a tired arrangement of a large decked area leading to lawn below and a gate to a neighbouring road which is perfect for access without going through the property. This private sunny outside space is a great space for entertaining in summer months or a blank canvas for the green fingered.

Copyright www.pedderproperty.com © 2024 These plans are for representation purposes only as defined by RICS - Code of Measuring Practice. Not drawn to Scale. Windows and door openings are approximate. Please check all dimensions, shapes and compass bearings before making any decisions reliant upon them.