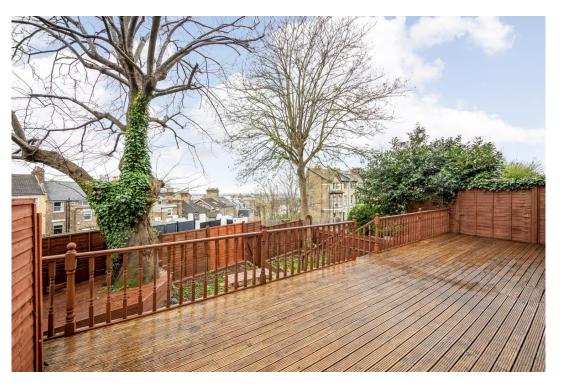

## In detail

A spacious two double bedroom garden flat nestled in the heart of Crystal Palace and available for sale with no onward chain.

This generous accommodation totals 944 sq ft / 87.7 sq m and is accessed via a private entrance through a private courtyard at the front of the building. The addition of a separate utility / storage room is ideal for bikes or having white goods out of the way, whilst a 19ft main bedroom (with fitted wardrobes) benefits from a sash bay and could be flexibly used as a second reception room if desired. Other notable points include a separate WC and a second bedroom with further fitted wardrobes, whilst a 19ft sociably openplan kitchen living space boasts a westerly aspect and leads directly to outside. The rear garden extends to 40ft and is a tired arrangement of a large decked area leading to lawn below and a gate to a neighbouring road which is perfect for access without going through the property. This private sunny outside space is a great space for entertaining in summer months or a blank canvas for the green fingered.