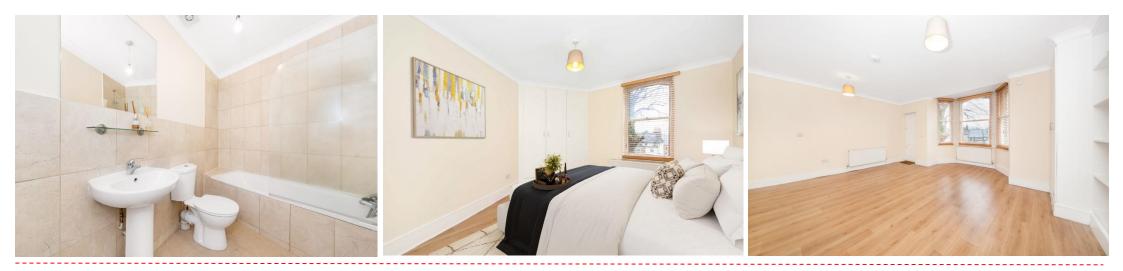

## In detail

A spacious two double bedroom garden flat nestled in the heart of Crystal Palace and available for sale with no onward chain.

This generous accommodation totals 944 sq ft / 87.7 sq m and is accessed via a private entrance through a private courtyard at the front of the building. The addition of a separate utility / storage room is ideal for bikes or having white goods out of the way, whilst a 19ft main bedroom (with fitted wardrobes) benefits from a sash bay and could be flexibly used as a second reception room if desired. Other notable points include a separate WC and a second bedroom with further fitted wardrobes, whilst a 19ft sociably openplan kitchen living space boasts a westerly aspect and leads directly to outside. The rear garden extends to 40ft and is a tired arrangement of a large decked area leading to lawn below and a gate to a neighbouring road which is perfect for access without going through the property. This private sunny outside space is a great space for entertaining in summer months or a blank canvas for the green fingered.