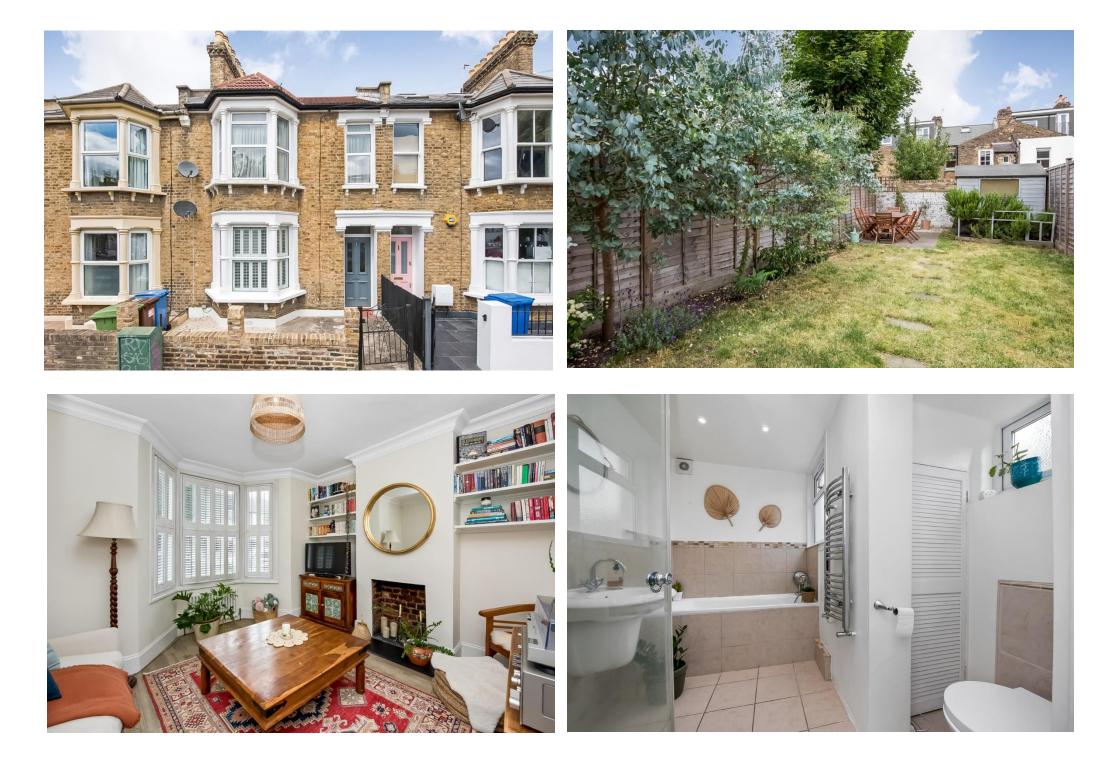

## In detail

Stunning, charming and spacious period conversion with direct access onto a communal garden in the heart of East Dulwich.

Whateley Road is enviably located for the bars, restaurants and independent shops of Lordship Lane as well as the parks and green spaces nearby. There are excellent transport links into The City and West End from East Dulwich station (0.6 miles) and Peckham Rye station (1.3 miles) as well as strong bus connections through the neighbouring Forest Hill, Dulwich Village and Camberwell.

Boasting over 580 Sq Ft of internal space, this charming ground floor flat has been lovingly maintained by the current owners with a large eat-in kitchen diner, a beautiful separate bay-fronted reception room, a comfortable double bedroom and a modern bathroom. The 36-ft well-maintained garden is shared with the property upstairs and includes a shed, ideal for storage.