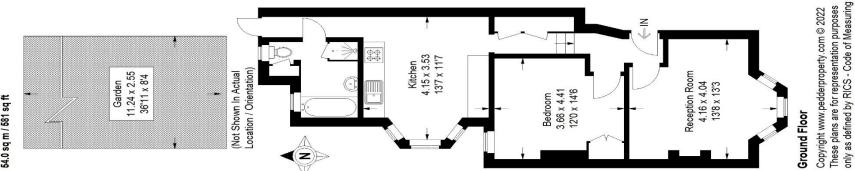

## Floorplan

## Whateley Road, SE22

Approximate Gross Internal Area 54.0 sq m / 581 sq ft

Pedder Property Ltd trading as Pedder for themselves and for the vendor/landlord of this property whose agents they are, give notice that (1) these particulars do not constitute any part of an offer or contract, (2) all statements contained within these particulars are made without responsibility on the part of Pedder or the vendor/landlord, (3) whilst made in good faith, none of the statements contained within these particulars are to be relied upon as a statement of representation or fact, (4) any intending purchaser/tenant must satisfy him/herself by inspection or otherwise as to the correctness of each of the statements contained within these particulars, (5) the vendor/landlord does not make or give either Pedder or any person in their employment any authority to make or give representation or warranty whatsoever in relation to this property.

Practice. Not drawn to Scale. Windows and door openings are approximate. Please check all dimensions, shapes and compass bearings before making any decisions reliant upon them.