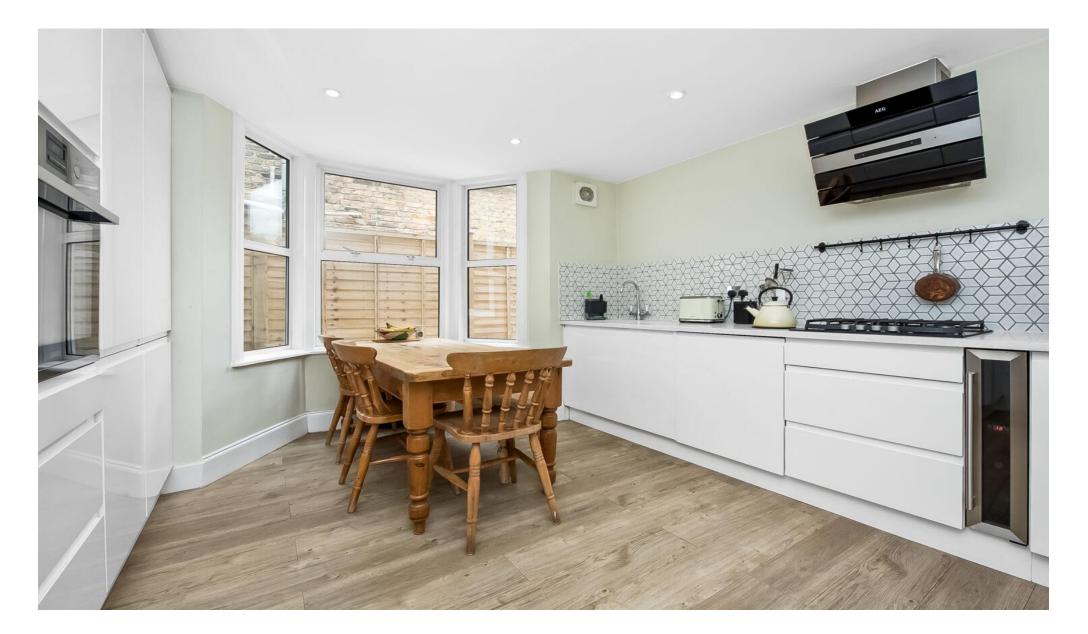

Boasting over 580 Sq Ft of internal space, this charming ground floor flat has been lovingly maintained by the current owners with a large eat-in kitchen diner, a beautiful separate bay-fronted reception room, a comfortable double bedroom and a modern bathroom. The 36-ft well-maintained garden is shared with the property upstairs and includes a shed, ideal for storage.