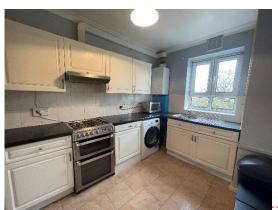

## In detail

A bright and spacious three bedroom apartment to let on the quiet South Road in the Heart of Forest Hill.

This property comprises a spacious reception room, separate fitted kitchen, new integrated appliances such as a washing machine, hob, oven, fridge freezer and under strip lighting, modern bathroom suite, two double and one single bedroom. Further benefits include double glazing, wooden flooring, gas central heating, an abundance of light, fitted wardrobes, plenty of storage and so much more.