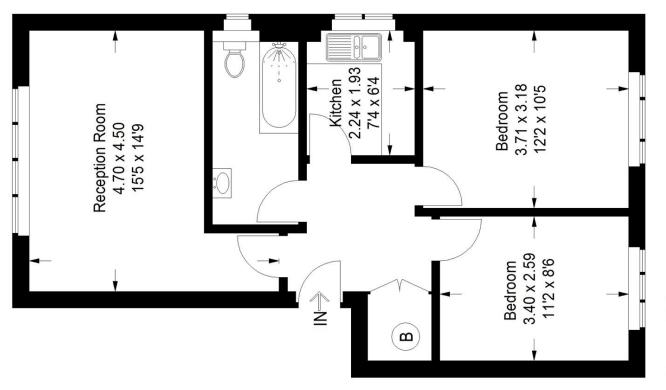

## Floorplan

# Ashcroft Court, SE26

Approximate Gross Internal Area 56.8 sq m / 611 sq ft

### **Ground Floor**

Copyright www.pedderproperty.com © 2024
These plans are for representation purposes only as defined by RICS - Code of Measuring Practice.Not drawn to Scale. Windows and door openings are approximate. Please check all dimensions, shapes and compass bearings before making any decisions reliant upon them.