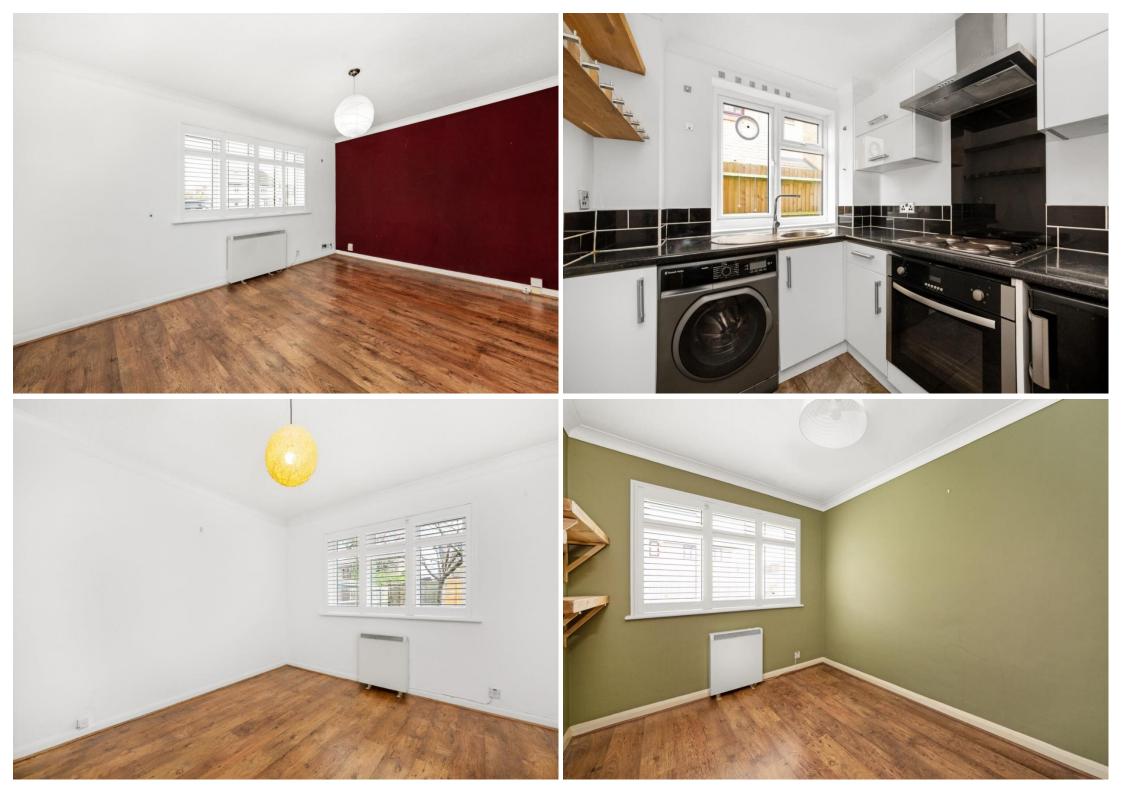

The development is surrounded by greenery, with the beautiful Dacres Road Nature Reserve, Mayow Park, outdoor facilities and the green chain walk all really close by.

A wide, central hallway provides the perfect entrance to this spacious accommodation, introducing each room independently. Comprising a sizeable reception to the front, with beautiful white shutters highlighted by the deep plum matt feature wall, a neat, fitted kitchen, bathroom, and two good sized double bedrooms to the rear with views of the communal gardens and a pretty magnolia tree.