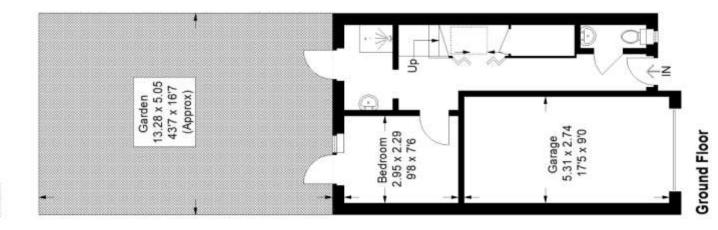

## Floorplan

## Leafield Close, SW16

Approximate Gross Internal Area Ground Floor = 22.3 sq m / 240 sq ft First Floor = 38.6 sq m / 415 sq ft Second Floor = 40.6 sq m / 437 sq ft Garage = 14.8 sq m / 159 sq ft Total = 116.3 sq m / 1251 sq ft

These plans are for representation purposes only as defined by RICS - Code of Measuring Practice. Not drawn to Scale. Windows and door openings are approximate. Please check all dimensions, shapes and compass bearings before making any decisions reliant upon them. Copyright www.pedderproperty.com © 2023