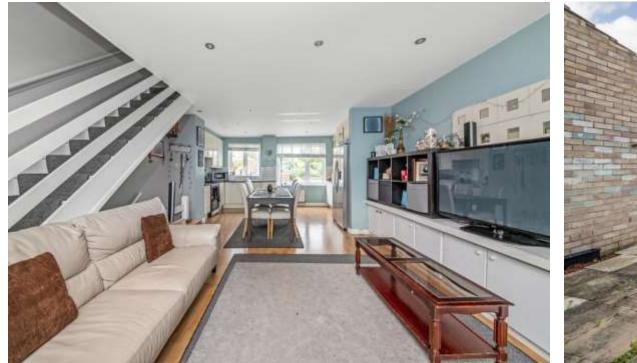

The ground floor comprises of the first of four bedrooms, shower room and separate WC while the first floor offers dual aspect, 21'7 of open plan living space. The remaining three bedrooms are located on the top floor along with the master bathroom.Further highlights include large windows, ample fitted storage and integral garage.The garden extends to 43ft with rear access and could provide the perfect blank canvas for the green-fingered, or simply a low maintenance space to enjoy. There is also residents parking.