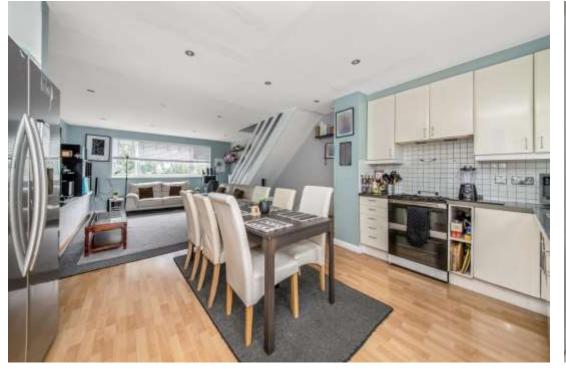

The ground floor comprises of the first of four bedrooms, shower room and separate WC while the first floor offers dual aspect, 21'7 of open plan living space. The remaining three bedrooms are located on the top floor along with the master bathroom.Further highlights include large windows, ample fitted storage and integral garage.The garden extends to 43ft with rear access and could provide the perfect blank canvas for the green-fingered, or simply a low maintenance space to enjoy. There is also residents parking.