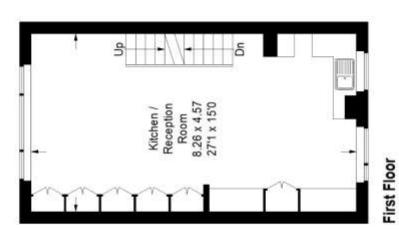

## Floorplan

## Leafield Close, SW16

Approximate Gross Internal Area Ground Floor = 22.3 sq m / 240 sq ft First Floor = 38.6 sq m / 415 sq ft Second Floor = 40.6 sq m / 437 sq ft Garage = 14.8 sq m / 159 sq ft Total = 116.3 sq m / 1251 sq ft

These plans are for representation purposes only as defined by RICS - Code of Measuring Practice. Not drawn to Scale. Windows and door openings are approximate. Please check all dimensions, shapes and compass bearings before making any decisions reliant upon them. Copyright www.pedderproperty.com © 2023