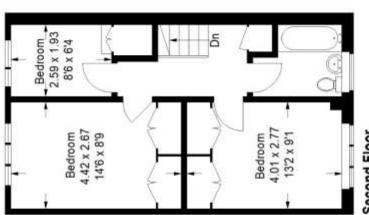

## Floorplan

## Leafield Close, SW16

Approximate Gross Internal Area Ground Floor = 22.3 sq m / 240 sq ft First Floor = 38.6 sq m / 415 sq ft Second Floor = 40.6 sq m / 437 sq ft Garage = 14.8 sq m / 159 sq ft Total = 116.3 sq m / 1251 sq ft

These plans are for representation purposes only as defined by RICS - Code of Measuring Practice. Not drawn to Scale. Windows and door openings are approximate. Please check all dimensions, shapes and compass bearings before making any decisions reliant upon them. Copyright www.pedderproperty.com © 2023