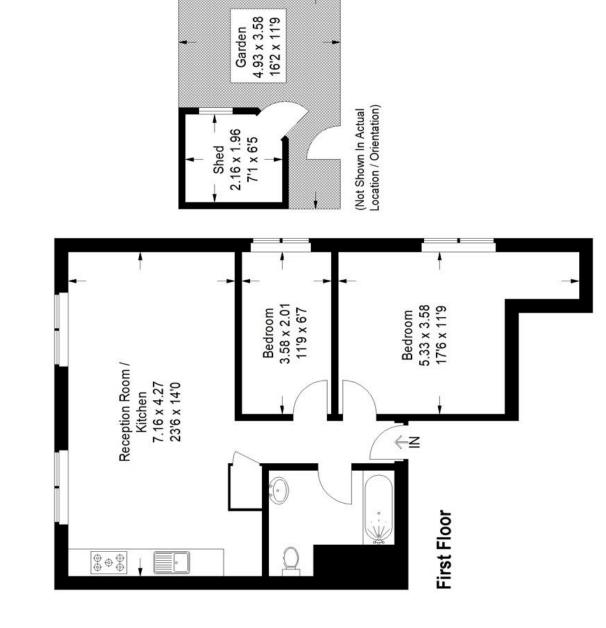

EPC: B | Council Tax Band: C | Lease: 120 Years remaining | SC: £75PM | GR: N/A | BI: TBC

Floorplan

## Crib Apartments, SE26

Approximate Gross Internal Area First Floor = 62.9 sq m / 677 sq ft Shed = 4.0 sq m / 43 sq ft Total = 66.9 sq m / 720 sq ft

These plans are for representation purposes only as defined by RICS - Code of Measuring Practice. Not drawn to Scale. Windows and door openings are approximate. Please check all dimensions, shapes and compass bearings before making any decisions reliant upon them. Copyright www.pedderproperty.com © 2023