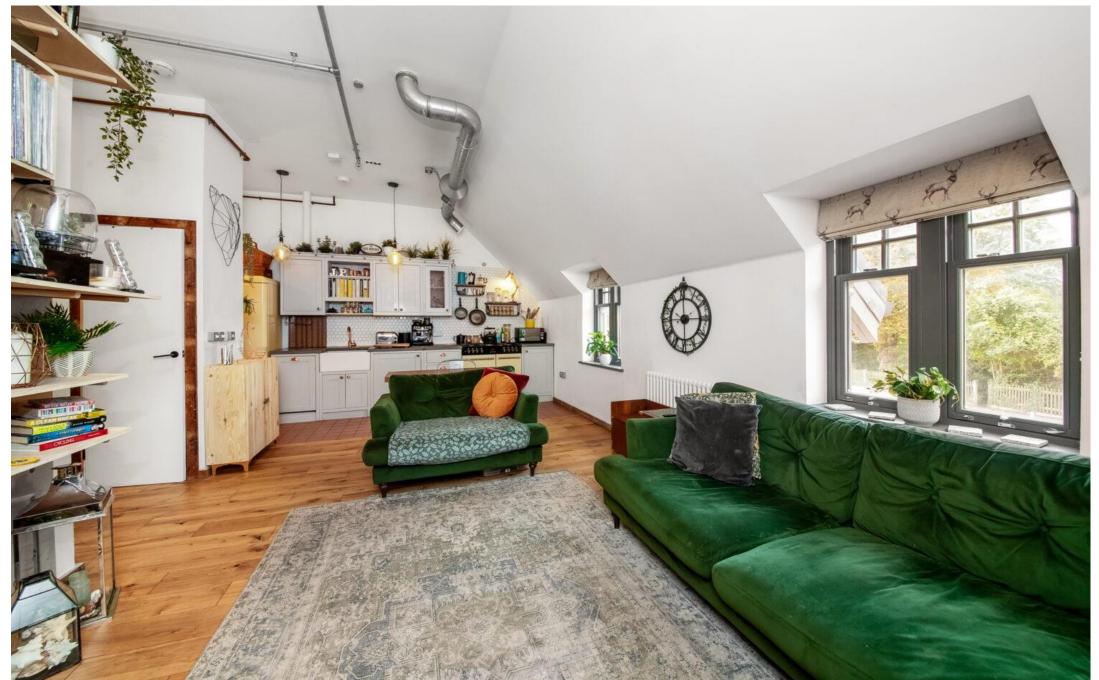

## In detail

A very special two bedroom warehouse style apartment with private garden and off street parking, moments from Crystal Palace Park and excellent transport links.

Enjoying period and industrial charm beautifully blended throughout, the architect has taken full advantage of the high ceilings, creating a wonderful feeling of space.

With a reception area of 23'6ft, the open-plan design allows for various layouts, ensuring plenty of space for separate living, dining and lounging areas. The kitchen design also includes a range of storage, butlers sink, stone surfaces, a range cooker and copper touches.