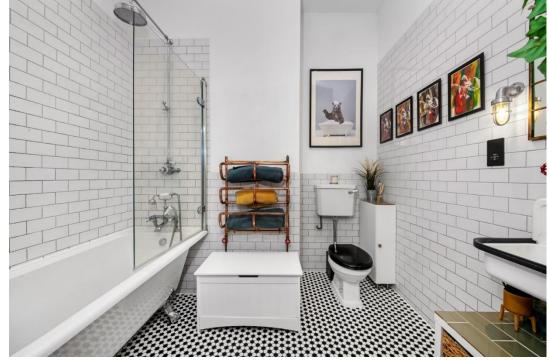

## In general

- Superb warehouse style apartment
- 23'6ft open plan living area
- Two bedrooms
- Stylish monochrome bathroom
- First floor
- Opposite Crystal Palace Park
- Private garden
- Off street parking
- Chain free

## In detail

A very special two bedroom warehouse style apartment with private garden and off street parking, moments from Crystal Palace Park and excellent transport links.

Enjoying period and industrial charm beautifully blended throughout, the architect has taken full advantage of the high ceilings, creating a wonderful feeling of space.