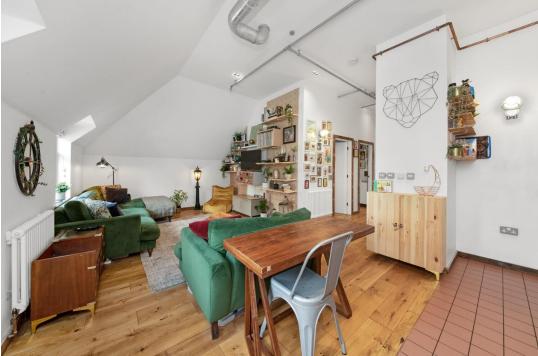

## In detail

A very special two bedroom warehouse style apartment with private garden and off street parking, moments from Crystal Palace Park and excellent transport links.

Enjoying period and industrial charm beautifully blended throughout, the architect has taken full advantage of the high ceilings, creating a wonderful feeling of space.

With a reception area of 23'6ft, the open-plan design allows for various layouts, ensuring plenty of space for separate living, dining and lounging areas. The kitchen design also includes a range of storage, butlers sink, stone surfaces, a range cooker and copper touches.