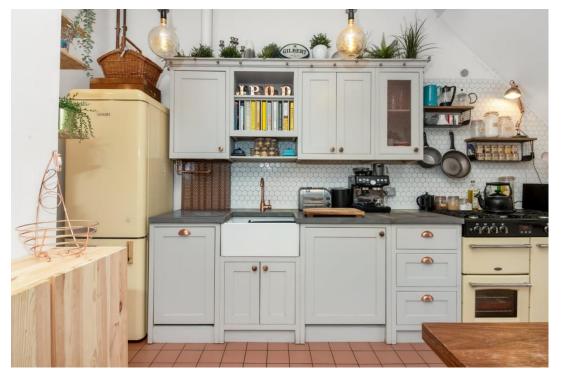

With a reception area of 23'6ft, the open-plan design allows for various layouts, ensuring plenty of space for separate living, dining and lounging areas. The kitchen design also includes a range of storage, butlers sink, stone surfaces, a range cooker and copper touches.