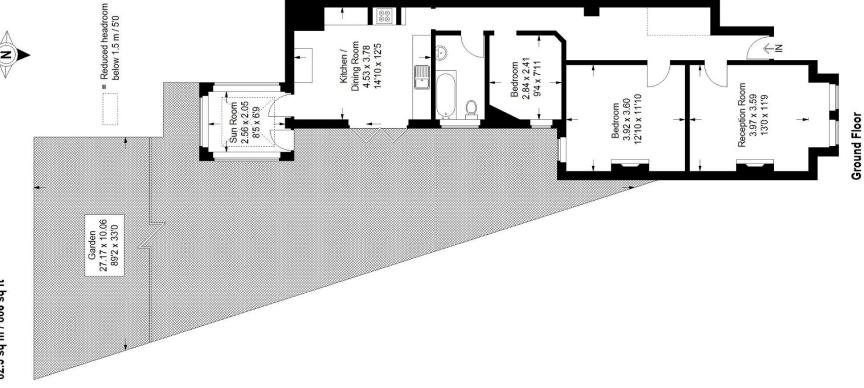

## Floorplan

## Queenswood Road, SE23

Approximate Gross Internal Area 82.3 sq m / 886 sq ft

This plan is for layout guidance only. Not drawn to scale unless stated. Windows and door openings are approximate. Whilst every care is taken in the preparation of this plan, please check all dimensions, shapes and compass bearings before making any decisions reliant upon them. (ID987617)