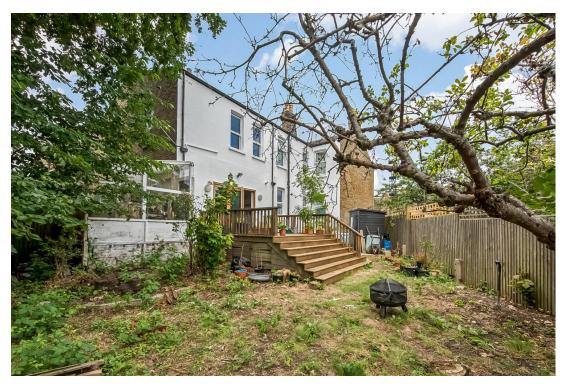

## In general

- Ground floor period maisonette
- 89 ft private rear garden
- Spacious eat-in kitchen
- Front reception room
- Two bedrooms
- Sun room
- Neutral bathroom suite
- Close to excellent transport links

## In detail

A wonderful two bedroom ground floor period maisonette for sale on the very quiet Queenswood Road offering over 880 Sq Ft and a large south facing private garden.

The property comprises a spacious front reception room, neutral bathroom suite, two bedrooms and a spacious eat-in kitchen that leads onto a 89 ft private rear garden via tri-folding doors. Further benefits include a sun room, new boiler, double glazed windows, an abundance of light and so much more.