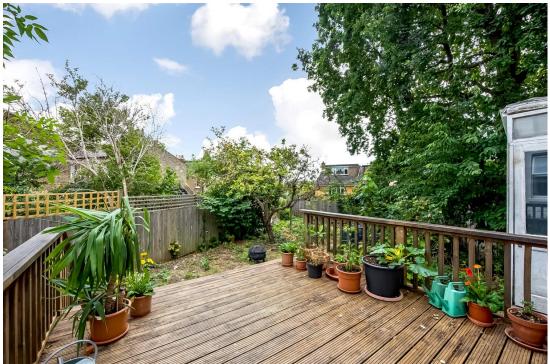

## In general

- Ground floor period maisonette
- 89 ft private rear garden
- Spacious eat-in kitchen
- Front reception room
- Two bedrooms
- Sun room
- Neutral bathroom suite
- Close to excellent transport links

## In detail

A wonderful two bedroom ground floor period maisonette for sale on the very quiet Queenswood Road offering over 880 Sq Ft and a large south facing private garden.

The property comprises a spacious front reception room, neutral bathroom suite, two bedrooms and a spacious eat-in kitchen that leads onto a 89 ft private rear garden via tri-folding doors. Further benefits include a sun room, new boiler, double glazed windows, an abundance of light and so much more.