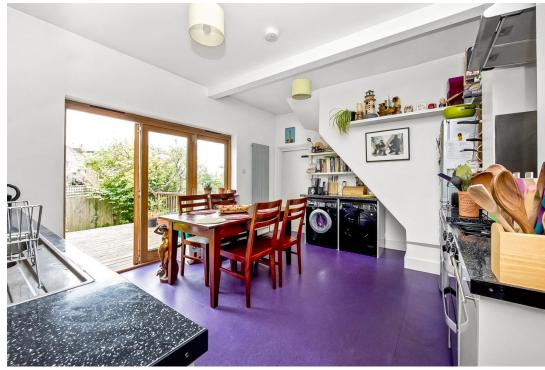

## In general

- Ground floor period maisonette
- 89 ft private rear garden
- Spacious eat-in kitchen
- Front reception room
- Two bedrooms
- Sun room
- Neutral bathroom suite
- Close to excellent transport links

## In detail

A wonderful two bedroom ground floor period maisonette for sale on the very quiet Queenswood Road offering over 880 Sq Ft and a large south facing private garden.

The property comprises a spacious front reception room, neutral bathroom suite, two bedrooms and a spacious eat-in kitchen that leads onto a 89 ft private rear garden via tri-folding doors. Further benefits include a sun room, new boiler, double glazed windows, an abundance of light and so much more.