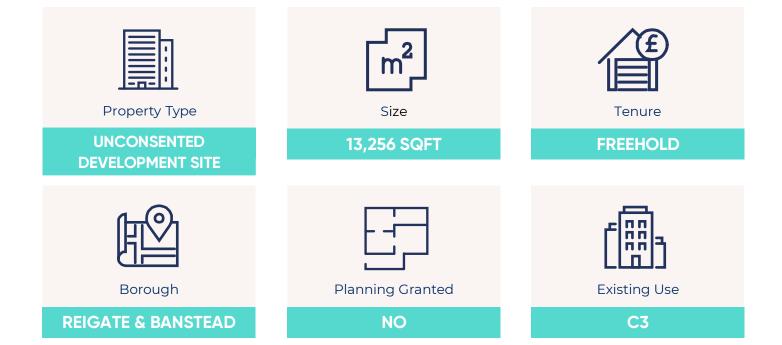

## Additional Information

Freehold plot of land located in the heart of Redhill, Surrey.

The site measures approximately 0.3 acres and is located at the rear of a block of flats in a residential location. Right of way access to the site if from Ridgeway Road to the rear of Reibuck House. Currently, the site is occupied by several trees and is on a slope leading towards Garlands Road.

The site has significant development potential for a housing or flatted scheme subject to planning permission. We encourage all parties to conduct their own due diligence on the feasibility of the site.