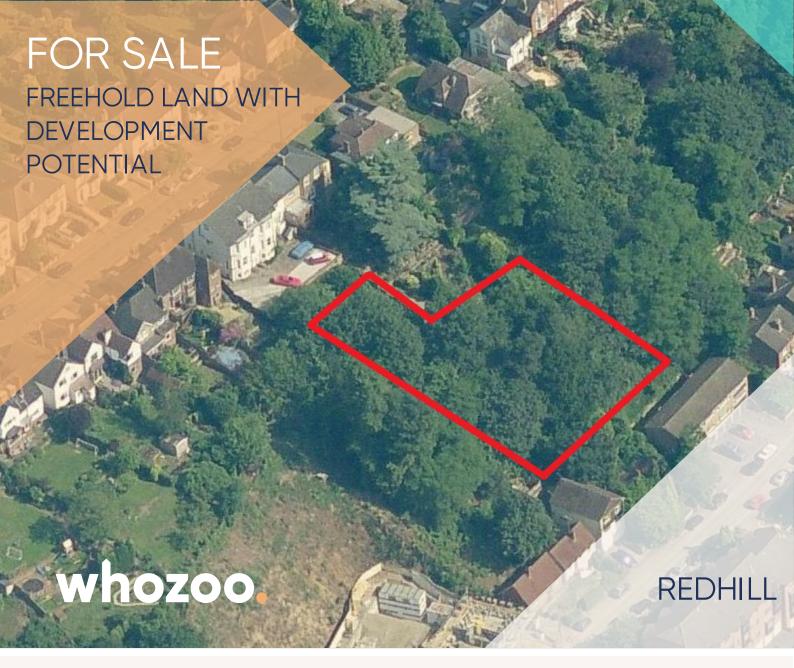

O Land At The Rear Of Reibuck House, Redhill RH1 6PG

Price £100,000

## Additional Information

Freehold plot of land located in the heart of Redhill, Surrey.

The site measures approximately 0.3 acres and is located at the rear of a block of flats in a residential location. Right of way access to the site if from Ridgeway Road to the rear of Reibuck House. Currently, the site is occupied by several trees and is on a slope leading towards Garlands Road.