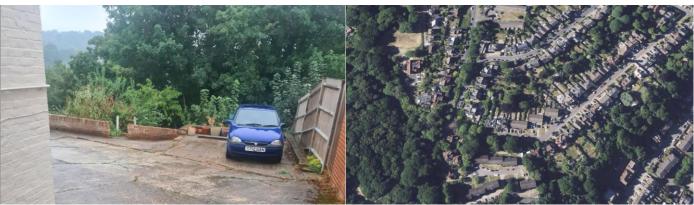

## Additional Information

Freehold plot of land located in the heart of Redhill, Surrey.

The site measures approximately 0.3 acres and is located at the rear of a block of flats in a residential location. Right of way access to the site if from Ridgeway Road to the rear of Reibuck House. Currently, the site is occupied by several trees and is on a slope leading towards Garlands Road.