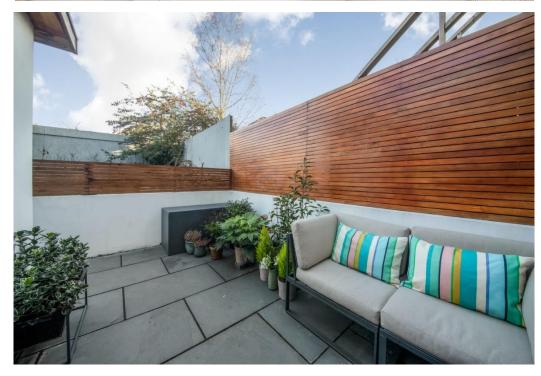

The principal bedroom has two deep built-in wardrobes and further benefits from direct access via double doors to the garden. The second bedroom is a good size too with a half obscure glazed window to the front. The modern bathroom is fully tiled with a white suite. The private garden is fully paved, has exterior lighting and well screened from the communal landscaped garden behind. The property further benefits from having its own single garage offering plentiful storage & development potential (details on request) and being a Share of Freehold.