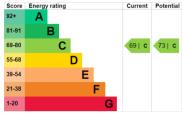

EPC: C | Council Tax Band: B | Lease: 952 years remaining | SC: £1,022.40 | GR: Peppercorn | Buildings Insurance: Included within service charge.