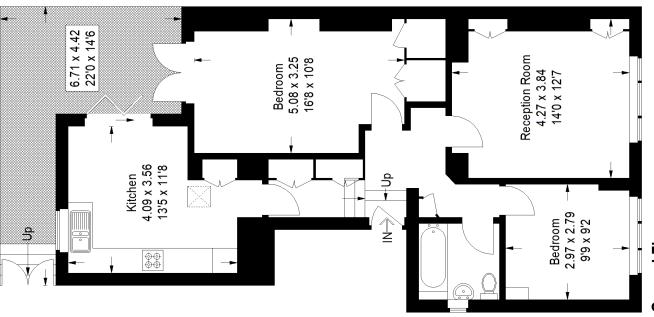

# Floorplan

# Dulwich Road, SE24

Approximate Gross Internal Area 74.7 sq m / 804 sq ft

### **Ground Floor**

Copyright www.pedderproperty.com © 2023
These plans are for representation purposes only as defined by RICS - Code of Measuring Practice.
Not drawn to Scale. Windows and door openings are approximate. Please check all dimensions, shapes and compass bearings before making any decisions reliant upon them.