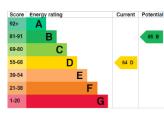

bly south west facing with a large patio creating an inviting space to entertain, lounge and enjoy an early supper, the lawn beyond also captures the golden evening sunlight perfectly.

EPC: D | Council Tax Band: E







## Knighton Park Road, SE26

Approximate Gross Internal Area Ground Floor = 62.0 sq m / 667 sq ft First Floor = 62.2 sq m / 670 sq ft Total = 124.2 sq m / 1337 sq ft



Ы

Bedroom 4.01 x 3.30 13'2 x 10'10

Bedroom 3.35 x 3.25 11'0 x 10'8

These plans are for representation purposes only as defined by RICS - Code of Measuring Practice. Not drawn to Scale. Windows and door openings are approximate. Please check all dimensions, shapes and compass bearings before making any decisions reliant upon them. Copyright www.pedderproperty.com © 2023

Bedroom 5.00 x 4.67 16'5 x 15'4



Pedder Property Ltd trading as Pedder for themselves and for the vendor/landlord of this property whose agents they are, give notice that (1) these particulars do not constitute any part of an offer or contract, (2) all statements contained within these particulars are made without responsibility on the part of Pedder or the vendor/landlord, (3) whilst made in good faith, none of the statements contained within these particulars are to be relied upon as a statement of representation or fact, (4) any intending purchaser/tenant must satisfy him/herself by inspection or otherwise as to the correctness of each of the statements contained within these particulars, (5) the vendor/landlord