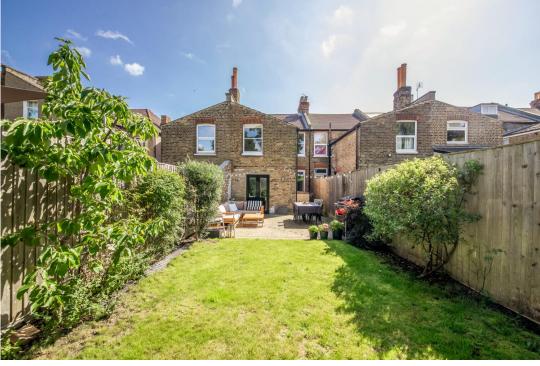

Upstairs are three bedrooms; the master a stunning light filled and beautifully presented room, there are a further two double bedrooms and a contemporary bathroom with a claw foot bath.

The rear garden is surrounded by mature greenery, enviably south west facing with a large patio creating an inviting space to entertain, lounge and enjoy an early supper, the lawn beyond also captures the golden evening sunlight perfectly.