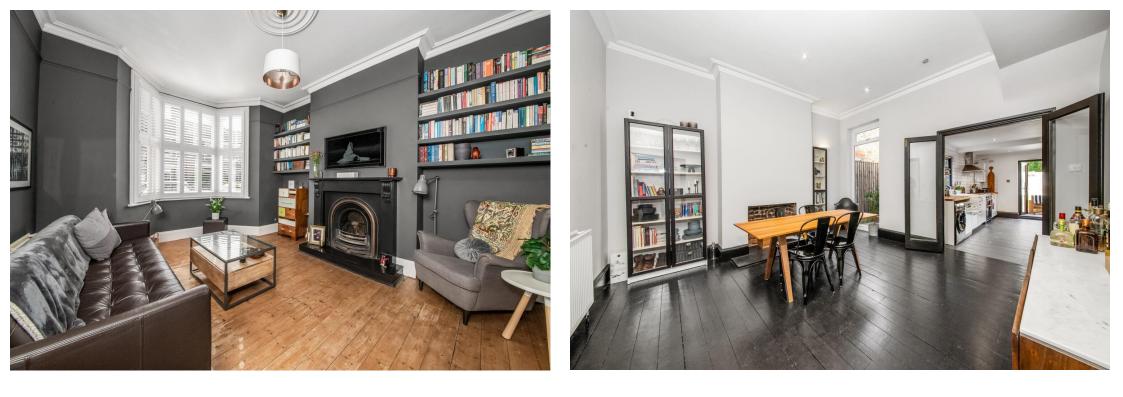

The front reception, bathed in natural light due to the large bay window, also enjoys superb high ceilings furthering enhancing the feeling of space, to the rear a second reception provides the perfect space to entertain with furnishings arranged to take full advantage of garden views through the large floor to ceiling window, the kitchen is equally impressive in proportion with streamlined cabinets, space for a breakfast table and French doors onto the rear garden.