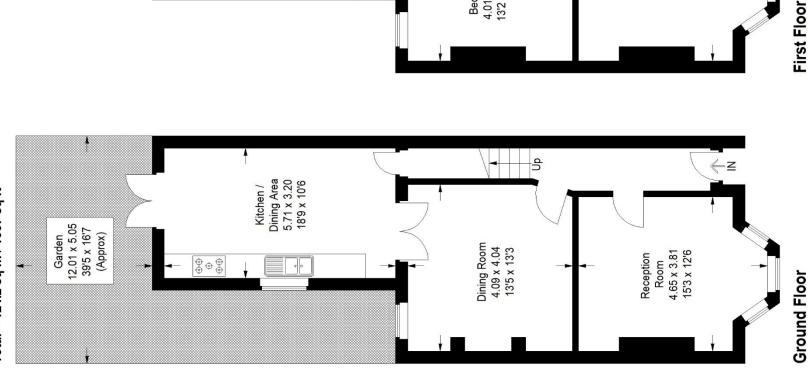

## Knighton Park Road, SE26

Approximate Gross Internal Area Ground Floor = 62.0 sq m / 667 sq ft First Floor = 62.2 sq m / 670 sq ft Total = 124.2 sq m / 1337 sq ft

Ы

Bedroom 4.01 x 3.30 13'2 x 10'10

Bedroom 3.35 x 3.25 11'0 x 10'8

These plans are for representation purposes only as defined by RICS - Code of Measuring Practice. Not drawn to Scale. Windows and door openings are approximate. Please check all dimensions, shapes and compass bearings before making any decisions reliant upon them. Copyright www.pedderproperty.com © 2023

Bedroom 5.00 x 4.67 16'5 x 15'4

Pedder Property Ltd trading as Pedder for themselves and for the vendor/landlord of this property whose agents they are, give notice that (1) these particulars do not constitute any part of an offer or contract, (2) all statements contained within these particulars are made without responsibility on the part of Pedder or the vendor/landlord, (3) whilst made in good faith, none of the statements contained within these particulars are to be relied upon as a statement of representation or fact, (4) any intending purchaser/tenant must satisfy him/herself by inspection or otherwise as to the correctness of each of the statements contained within these particulars, (5) the vendor/landlord