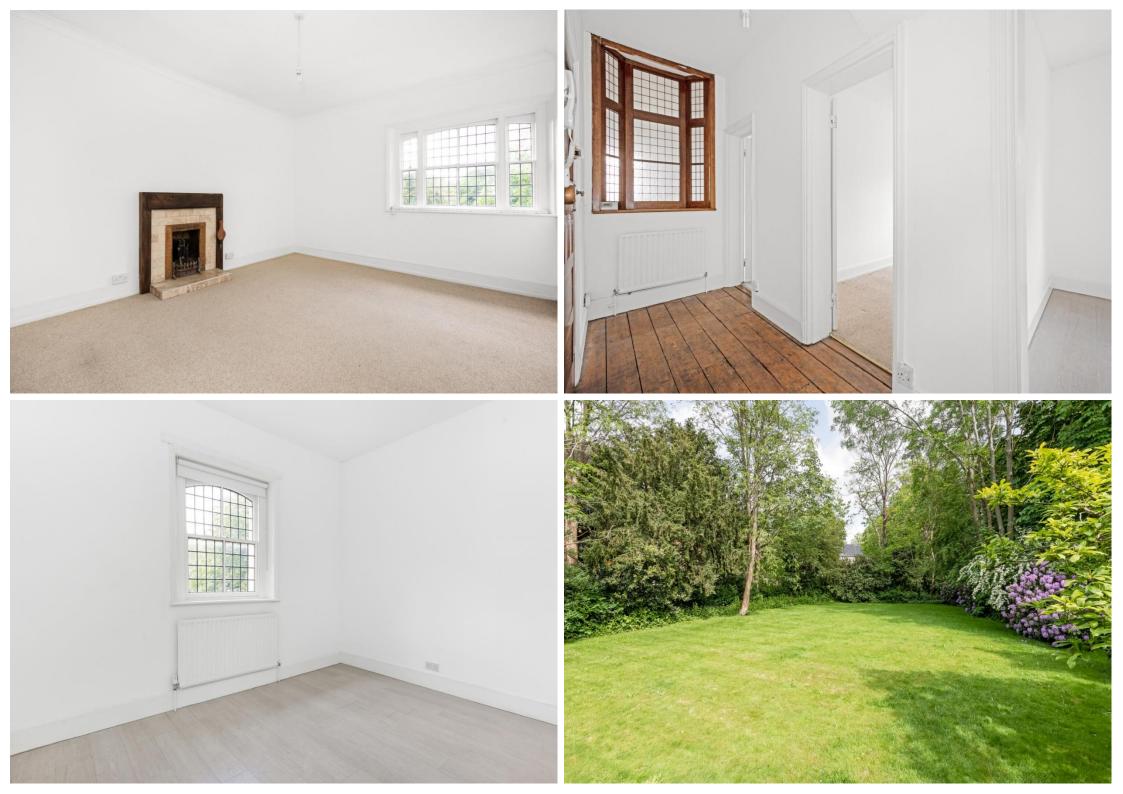

#### In detail

The Regency era is aesthetically grand, with stunning stucco façades, column entrances, Crittall windows and equally impressive rear gardens.

Iron gates open onto the gravelled front drive, leading to a characterful entrance which immediately feels welcoming and homely. The apartment occupies the second floor and really benefits from the abundance of natural light and far-reaching views available on this level. A south facing living room of 16'1ft is positioned to the front of the building with wonderful high ceilings and an original ceramic fireplace, plenty of space to lounge and dine, two double bedrooms, a fitted kitchen and a refreshed bathroom. Being enveloped by lush greenery ensures that each room benefits from surrounding leafy views.

To the rear is a beautifully established communal garden, rich with mature trees, shrubs and a well tended lawn.

This location provides easy access to both Penge East (London Victoria) and West (Overground) rail links as well as a wide selection of eateries, coffee shops and convenience stores. Moments away is Crystal Palace Park offering 200 acres of open space, numerous leisure activities and music events. There is also a Brown & Green café and a weekly Sunday Farmers Market.