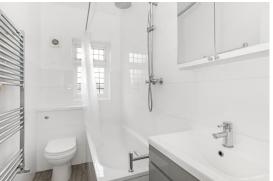

#### In detail

The Regency era is aesthetically grand, with stunning stucco façades, column entrances, Crittall windows and equally impressive rear gardens.

Iron gates open onto the gravelled front drive, leading to a characterful entrance which immediately feels welcoming and homely. The apartment occupies the second floor and really benefits from the abundance of natural light and far-reaching views available on this level. A south facing living room of 16'1ft is positioned to the front of the building with wonderful high ceilings and an original ceramic fireplace, plenty of space to lounge and dine, two double bedrooms, a fitted kitchen and a refreshed bathroom. Being enveloped by lush greenery ensures that each room benefits from surrounding leafy views.