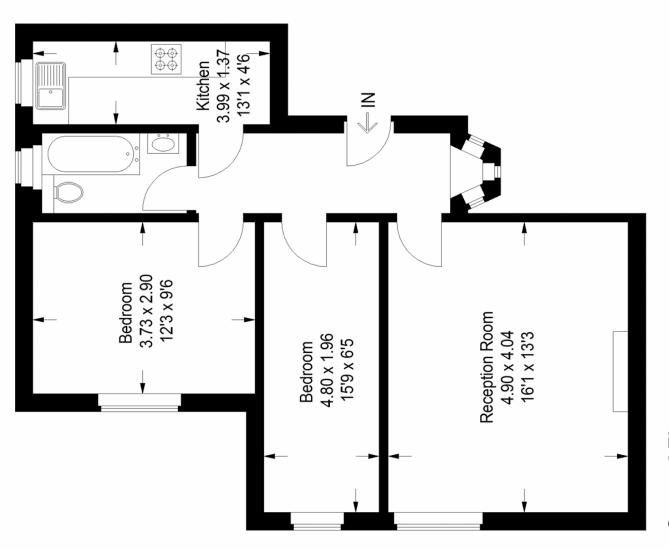

## Floorplan

# Lichfield House, SE26

Approximate Gross Internal Area 58.8 sq m / 633 sq ft

### Second Floor

Copyright www.pedderproperty.com © 2024
These plans are for representation purposes only as defined by RICS - Code of Measuring Practice. Not drawn to Scale. Windows and door openings are approximate. Please check all dimensions, shapes and compass bearings before making any decisions reliant upon them.