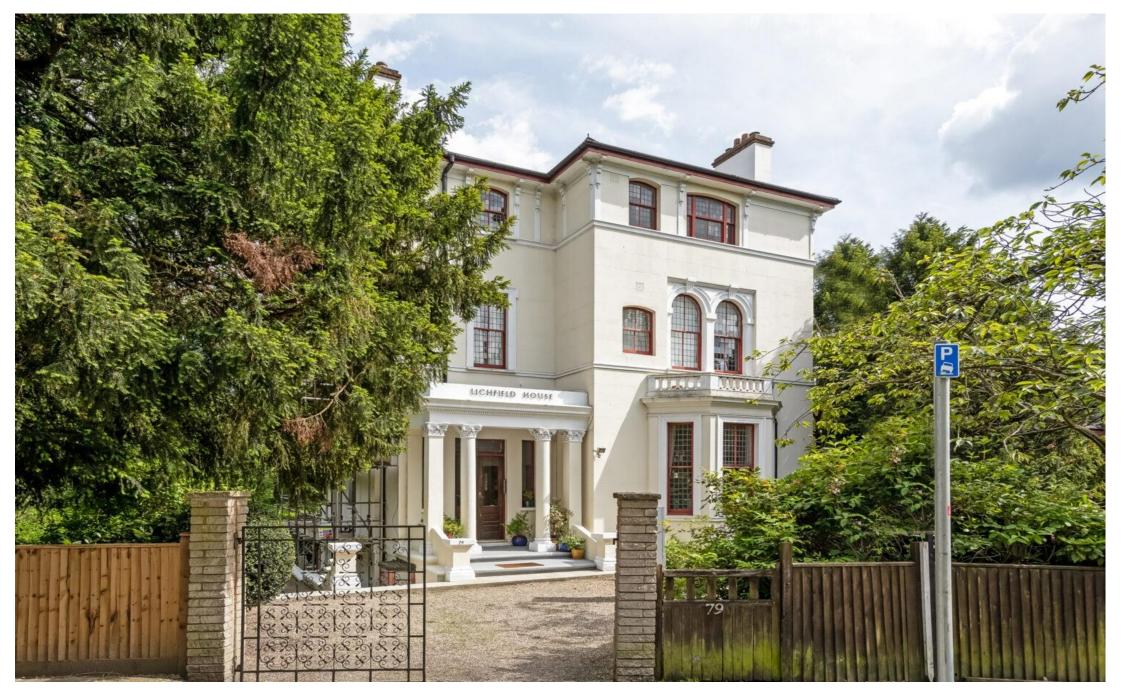

#### In detail

The Regency era is aesthetically grand, with stunning stucco façades, column entrances, Crittall windows and equally impressive rear gardens.

Iron gates open onto the gravelled front drive, leading to a characterful entrance which immediately feels welcoming and homely. The apartment occupies the second floor and really benefits from the abundance of natural light and far-reaching views available on this level. A south facing living room of 16'1ft is positioned to the front of the building with wonderful high ceilings and an original ceramic fireplace, plenty of space to lounge and dine, two double bedrooms, a fitted kitchen and a refreshed bathroom. Being enveloped by lush greenery ensures that each room benefits from surrounding leafy views.

To the rear is a beautifully established communal garden, rich with mature trees, shrubs and a well tended lawn.

This location provides easy access to both Penge East (London Victoria) and West (Overground) rail links as well as a wide selection of eateries, coffee shops and convenience stores. Moments away is Crystal Palace Park offering 200 acres of open space, numerous leisure activities and music events. There is also a Brown & Green café and a weekly Sunday Farmers Market.