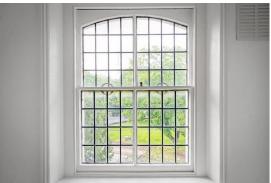

#### In detail

The Regency era is aesthetically grand, with stunning stucco façades, column entrances, Crittall windows and equally impressive rear gardens.

Iron gates open onto the gravelled front drive, leading to a characterful entrance which immediately feels welcoming and homely. The apartment occupies the second floor and really benefits from the abundance of natural light and far-reaching views available on this level. A south facing living room of 16'1ft is positioned to the front of the building with wonderful high ceilings and an original ceramic fireplace, plenty of space to lounge and dine, two double bedrooms, a fitted kitchen and a refreshed bathroom. Being enveloped by lush greenery ensures that each room benefits from surrounding leafy views.