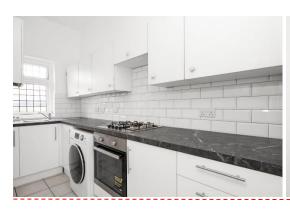

#### In detail

The Regency era is aesthetically grand, with stunning stucco façades, column entrances, Crittall windows and equally impressive rear gardens.

Iron gates open onto the gravelled front drive, leading to a characterful entrance which immediately feels welcoming and homely. The apartment occupies the second floor and really benefits from the abundance of natural light and far-reaching views available on this level. A south facing living room of 16'1ft is positioned to the front of the building with wonderful high ceilings and an original ceramic fireplace, plenty of space to lounge and dine, two double bedrooms, a fitted kitchen and a refreshed bathroom. Being enveloped by lush greenery ensures that each room benefits from surrounding leafy views.