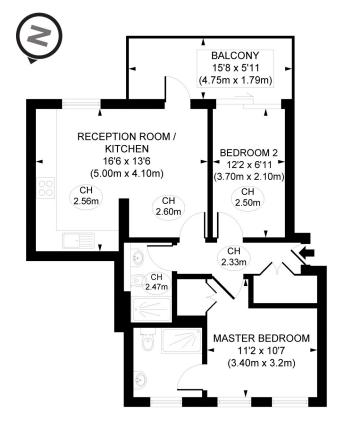

SECOND FLOOR

Greyhound Road, W6 Approximate Gross Internal Area 53.87 SQ.M / 580 SQ.FT

KEY: Restricted Head Height