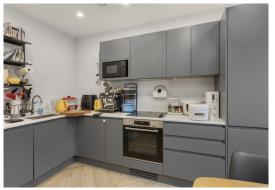

## Marley House, Greyhound Road

Hammersmith, London, W6

Price Guide: £595,000

This is a stunning two bedroom, two bathroom (one en-suite) second floor property in an outstanding development designed and built in 2020, located in a much sought-after location within a 10 minute walk to both Hammersmith and Barons Court underground stations. This property has been beautifully finished throughout and offers excellent living and entertaining space. The accommodation comprises of a wonderful open plan reception room with a stylish, locally made kitchen and a cleverly designed living room with access to a private terrace. The master bedroom is extremely generous, there is a good size second bedroom and both bathrooms are stunning and offers a touch of luxury with beautiful fittings and underfloor heating. Further benefits include a MVHR system, each flat has assigned extra storage space in the basement, and a private terrace for entertaining and al fresco dining. The flat is a short walk to the river and Thames Path, the excellent shopping and amenities at Hammersmith Broadway, as well as all the new bars and restaurants at the Fulham Reach and Riverside Studios developments, including Brasserie Blanc, Sam's Riverside, The Crabtree gastropub, The Blue Boat and many more. There is also a short walk to Waitrose, Sainsbury's, Café Nero and Pret-a-Manger. There is also a 10 year ICW build warranty from 2020. Leasehold (995 years).

Stunning, two bedroom, two bathroom (one en suite) second floor property in outstanding development

Much sought after area | Open plan reception room with stylish locally made kitchen | Luxurious bathrooms