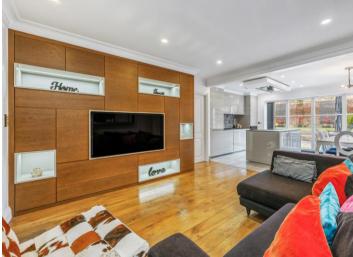

#### **Description**

A tastefully presented and spacious 3-bedroom, ground-floor maisonette within this semi-detached property, conveniently located and offering stylish, contemporary living. The apartment, which has been refurbished and improved over the last few years, benefits from excellent proportions, abundant storage, off-street parking and a share of the freehold. Private front door leading into the maisonette's entrance hallway; utility/storage cupboard; master bedroom with ensuite; family bathroom with underfloor heating; open-plan kitchen/living area with doors leading out onto the fabulously arranged 32' west-facing garden; sizeable, second double bedroom; additional double bedroom/study; private storage cupboard outside front door and off-street parking with electric charging point.