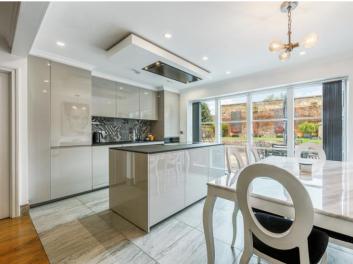

#### **Description**

A tastefully presented and spacious 3-bedroom, ground-floor maisonette within this semi-detached property, conveniently located and offering stylish, contemporary living. The apartment, which has been refurbished and improved over the last few years, benefits from excellent proportions, abundant storage, off-street parking and a share of the freehold. Private front door leading into the maisonette's entrance hallway; utility/storage cupboard; master bedroom with ensuite; family bathroom with underfloor heating; open-plan kitchen/living area with doors leading out onto the fabulously arranged 32' west-facing garden; sizeable, second double bedroom; additional double bedroom/study; private storage cupboard outside front door and off-street parking with electric charging point.