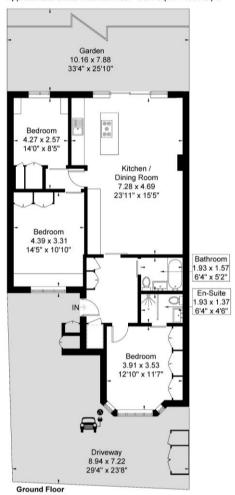

### Goldhawk Road

Approximate Gross Internal Area = 93.4 sq m / 1004 sq ft

Although every attempt has been made to ensure accuracy, all measurements are approximate.

The floorplan is for illustrative purposes only and not to scale.

© www.prspective.co.uk

#### Goldhawk Road Approximate Gross Internal Area = 93.4 sq m / 1004 sq ft

Although every attempt has been made to ensure accuracy, all measurements are approximate. The floorplan is for illustrative purposes only and not to scale.

© www.prspective.co.uk

66 South Parade, Chiswick, W4 5LG 020 8995 1500 | sales@andrewnunnassociates.co.uk

www.andrewnunnassociates.co.uk