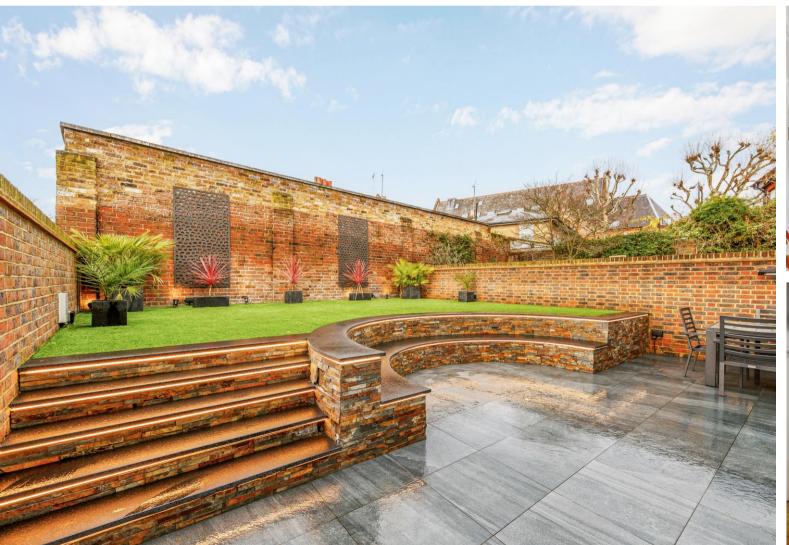

#### **Description**

A tastefully presented and spacious 3-bedroom, ground-floor maisonette within this semi-detached property, conveniently located and offering stylish, contemporary living. The apartment, which has been refurbished and improved over the last few years, benefits from excellent proportions, abundant storage, off-street parking and a share of the freehold. Private front door leading into the maisonette's entrance hallway; utility/storage cupboard; master bedroom with ensuite; family bathroom with underfloor heating; open-plan kitchen/living area with doors leading out onto the fabulously arranged 32' west-facing garden; sizeable, second double bedroom; additional double bedroom/study; private storage cupboard outside front door and off-street parking with electric charging point.

10-minute walk to Askew Road, Chiswick High Road and King Street

33' west-facing garden

Off-street parking (2 cars + electric charging point)