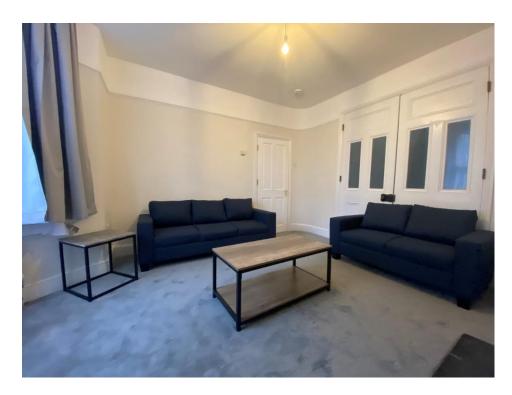

To the front of the property, there is a double reception room with patio doors and a dining kitchen at the back with direct access outside to the back garden. Leading of the kitchen is a useful downstairs bathroom.