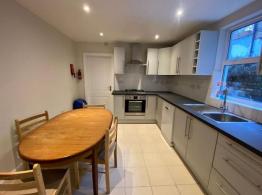

To the front of the property, there is a double reception room with patio doors and a dining kitchen at the back with direct access outside to the back garden. Leading of the kitchen is a useful downstairs bathroom.