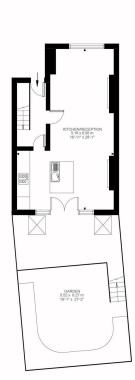

## **Barton Road**

West Kensington, London, W14

Price Guide: £1,250,000

SA

BEDROOM 3 CONTROL OF THE PROPERTY OF THE PROPE

Lower Ground Floor

Ground Floor 444 ft<sup>2</sup>

Barton Road, W14
Approximate Gross Internal Area
115.27 SQ.M / 1241 SQ.FT

This unique split-level flat is light and spacious, offering over 115 sq. metres of living space with a private terrace and garden would make an idea home or London pad. Accessed on the ground floor, entering through the entrance hall there is a large open plan reception room at the front of the property and large kitchen area at the rear with doors leading to the private rear South facing terrace with step down to the private mature garden. On the lower ground floor is a large master bedroom with en-suite bathroom and fitted wardrobes, a second bedroom with fitted wardrobes is at the front of the property, as is a further separate bathroom, through which there is access to the dry vault for further storage. The third double bedroom is at the rear of the property over-looking the garden. The flat is being offered with a share of freehold interest. Early viewing is recommended.

Ground and lower ground floor flat | Victorian period property | 3 double bedrooms 2 bathrooms | Open plan kitchen / reception room | Private south facing terrace and garden Share of Freehold | 1241 Sq. Ft (115.27 Sq. M)