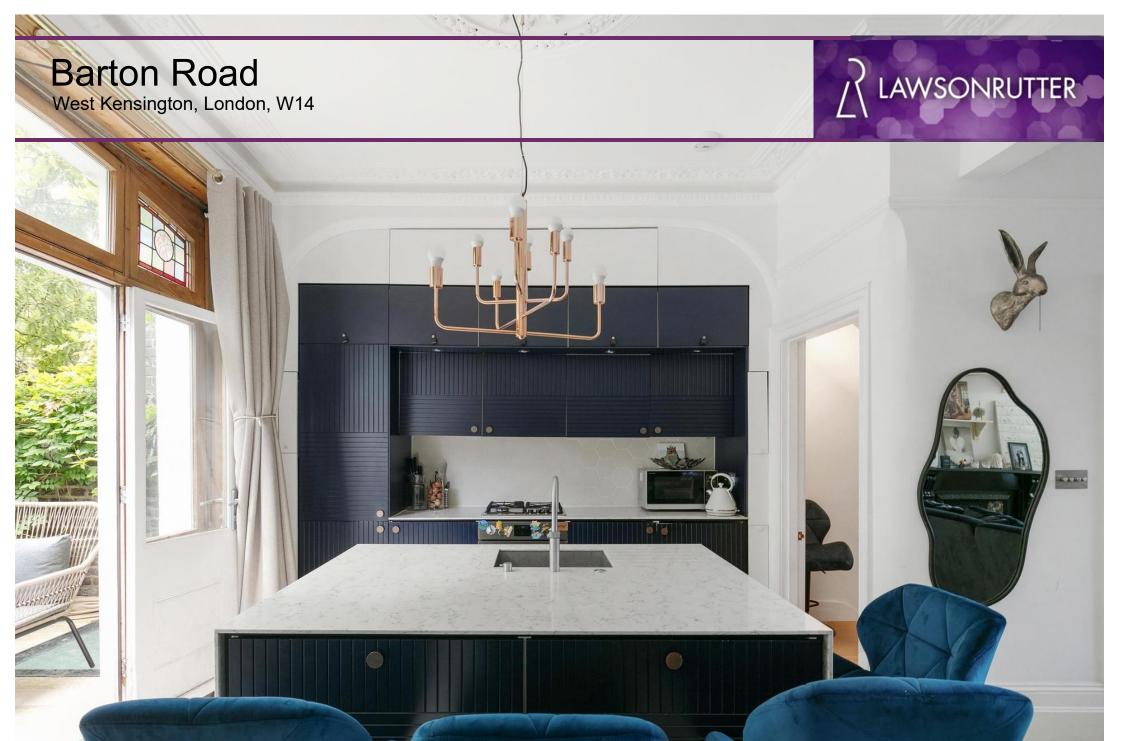

A stunning and rarely available 3 double bedroom ground and lower ground floor flat located in a Victorian period property with Private South facing Terrace and Garden, located in the Heart of West Kensington, Close to Barons Court Underground Station.

This unique split-level flat is light and spacious, offering over 115 sq. metres of living space with a private terrace and garden would make an idea home or London pad. Accessed on the ground floor, entering through the entrance hall there is a large open plan reception room at the front of the property and large kitchen area at the rear with doors leading to the private rear South facing terrace with step down to the private mature garden. On the lower ground floor is a large master bedroom with en-suite bathroom and fitted wardrobes, a second bedroom with fitted wardrobes is at the front of the property, as is a further separate bathroom, through which there is access to the dry vault for further storage. The third double bedroom is at the rear of the property over-looking the garden. The flat is being offered with a share of freehold interest. Early viewing is recommended.

Ground and lower ground floor flat | Victorian period property | 3 double bedrooms 2 bathrooms | Open plan kitchen / reception room | Private south facing terrace and garden Share of Freehold | 1241 Sq. Ft (115.27 Sq. M)