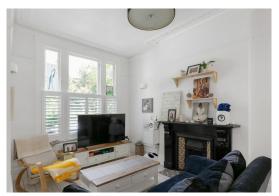

This unique split-level flat is light and spacious, offering over 115 sq. metres of living space with a private terrace and garden would make an idea home or London pad. Accessed on the ground floor, entering through the entrance hall there is a large open plan reception room at the front of the property and large kitchen area at the rear with doors leading to the private rear South facing terrace with step down to the private mature garden. On the lower ground floor is a large master bedroom with en-suite bathroom and fitted wardrobes, a second bedroom with fitted wardrobes is at the front of the property, as is a further separate bathroom, through which there is access to the dry vault for further storage. The third double bedroom is at the rear of the property over-looking the garden. The flat is being offered with a share of freehold interest. Early viewing is recommended.