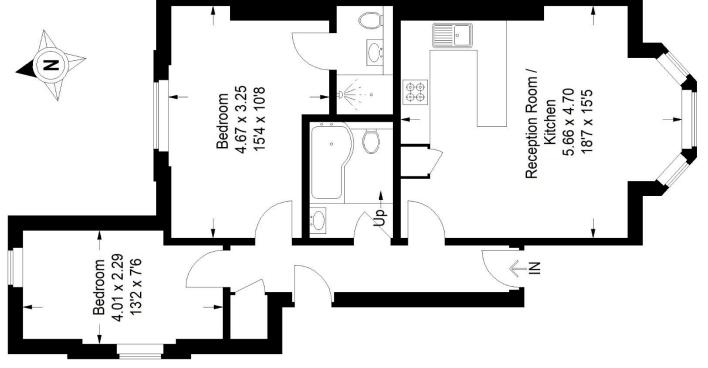

## Floorplan

# Stanstead Road, SE23

Approximate Gross Internal Area 62.5 sq m / 673 sq ft

### Raised Ground Floor

Copyright www.pedderproperty.com © 2023
These plans are for representation purposes only as defined by RICS - Code of Measuring Practice. Not drawn to Scale. Windows and door openings are approximate. Please check all dimensions, shapes and compass bearings before making any decisions reliant upon them.