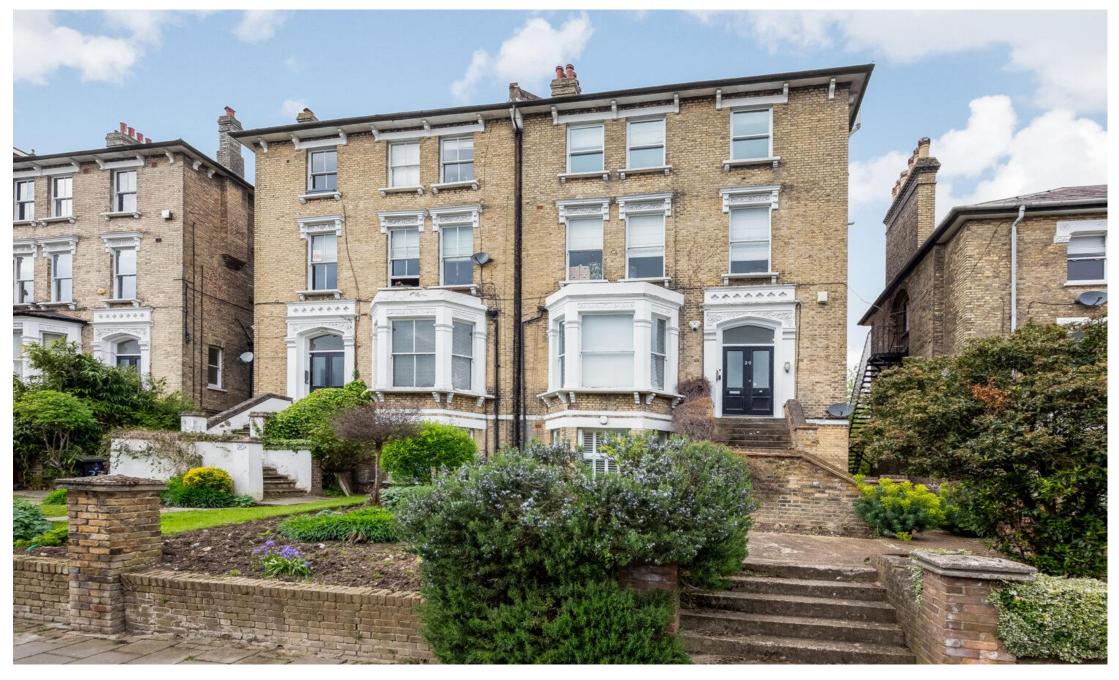

Thicket Road, SE20 £479,995 0208 702 9333 pedderproperty.com

#### In detail

A superbly presented two bedroom split level period conversion forming part of a sought after residential road moments from Crystal Palace Park.

This well-appointed and uncommon accommodation forms part of an attractive Victorian building and is neutrally decorated and neatly finished throughout. The space is accessed on the second floor and comprises of a separate kitchen with granite work surfaces, bedroom two, and a generous 18ft reception room which is flooded with natural light from two large double glazed sash windows - perfectly proportioned for both unwinding and entertaining. The floor above has a characterful feel (at the top of the building) with the main bedroom offering a calm and relaxing ambiance, two large sky lights, (with impressive elevated views), and an abundance of fitted storage. The bathroom has been modernised and also features a skylight. Further benefit includes a share of the freehold.

The residents of Thicket Road enjoy access to a wealth of transport options including Anerley, Penge East / West, and Crystal Palace stations. Also, plenty of shopping and leisure facilities at the Crystal Palace Triangle, Anerley Parade, and the High Street.