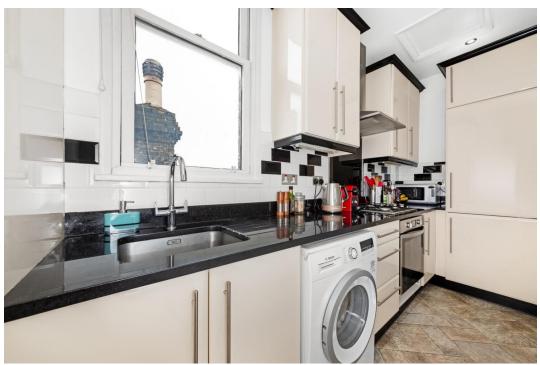

#### In detail

A superbly presented two bedroom split level period conversion forming part of a sought after residential road moments from Crystal Palace Park.

This well-appointed and uncommon accommodation forms part of an attractive Victorian building and is neutrally decorated and neatly finished throughout. The space is accessed on the second floor and comprises of a separate kitchen with granite work surfaces, bedroom two, and a generous 18ft reception room which is flooded with natural light from two large double glazed sash windows - perfectly proportioned for both unwinding and entertaining. The floor above has a characterful feel (at the top of the building) with the main bedroom offering a calm and relaxing ambiance, two large sky lights, (with impressive elevated views), and an abundance of fitted storage. The bathroom has been modernised and also features a skylight. Further benefit includes a share of the freehold.