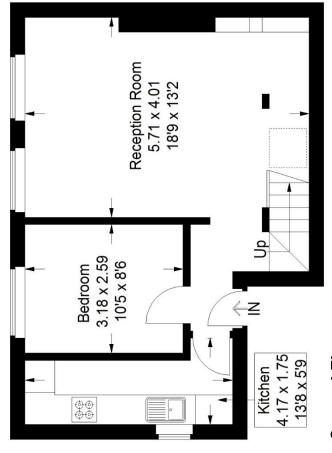

## Floorplan

# Thicket Road, SE20

Approximate Gross Internal Area (Excluding Eaves) 64.6 sq m / 695 sq ft

= Reduced headroom below 1.5 m / 5'0

Third Floor

### Second Floor

Copyright www.pedderproperty.com © 2024

These plans are for representation purposes only as defined by RICS - Code of approximate. Please check all dimensions, shapes and compass bearings Measuring Practice. Not drawn to Scale. Windows and door openings are before making any decisions reliant upon them.