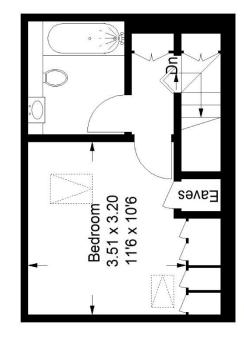

## Floorplan

# Thicket Road, SE20

Approximate Gross Internal Area (Excluding Eaves) 64.6 sq m / 695 sq ft

= Reduced headroom below 1.5 m / 5'0

Third Floor

### Second Floor

Copyright www.pedderproperty.com © 2024

These plans are for representation purposes only as defined by RICS - Code of approximate. Please check all dimensions, shapes and compass bearings Measuring Practice. Not drawn to Scale. Windows and door openings are before making any decisions reliant upon them.