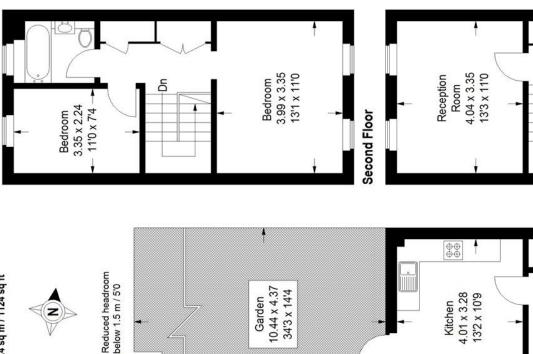

# Floorplan

## Clive Road, SE21

Ground Floor = 33.6 sq m / 362 sq ft First Floor = 35.4 sq m / 381 sq ft Second Floor = 35.4 sq m / 381 sq ft Approximate Gross Internal Area Total = 104.4 sq m / 1124 sq ft

11

5

9

Bedroom 3.99 x 3.35 13'1 x 11'0

First Floor

Copyright www.pedderproperty.com © 2022
These plans are for representation purposes only as defined by RICS - Code of Measuring Practice.Not drawn to Scale. Windows and door openings are approximate. Please check all dimensions, shapes and compass bearings before making any decisions reliant upon them.