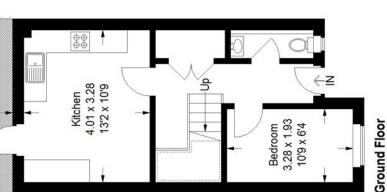

# Floorplan

## Clive Road, SE21

Ground Floor = 33.6 sq m / 362 sq ft First Floor = 35.4 sq m / 381 sq ft Second Floor = 35.4 sq m / 381 sq ft Approximate Gross Internal Area Total = 104.4 sq m / 1124 sq ft

11

5

9

Bedroom 3.99 x 3.35 13'1 x 11'0

First Floor

Copyright www.pedderproperty.com © 2022
These plans are for representation purposes only as defined by RICS - Code of Measuring Practice.Not drawn to Scale. Windows and door openings are approximate. Please check all dimensions, shapes and compass bearings before making any decisions reliant upon them.