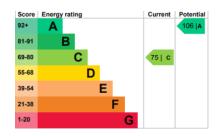

The property is offered with no onward chain and early viewing is advised.

EPC: C | Council Tax Band: D