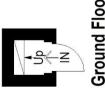

## Floorplan

## Byne Road, SE26

Approximate Gross Internal Area 79.4 sq m / 855 sq ft

Reception Room

4.27 x 3.73 14'0 x 12'3

Ы

2.79 x 2.62 9'2 x 8'7

Reduced headroom below 1.5 m / 5'0

П

Kitchen

3.48 x 3.43 11'5 x 11'3

Bedroom

Du

Bedroom 4.34 x 3.43 14'3 x 11'3

2.44 x 1.91 8'0 x 6'3 Bedroom

Copyright www.pedderproperty.com © 2024

First Floor