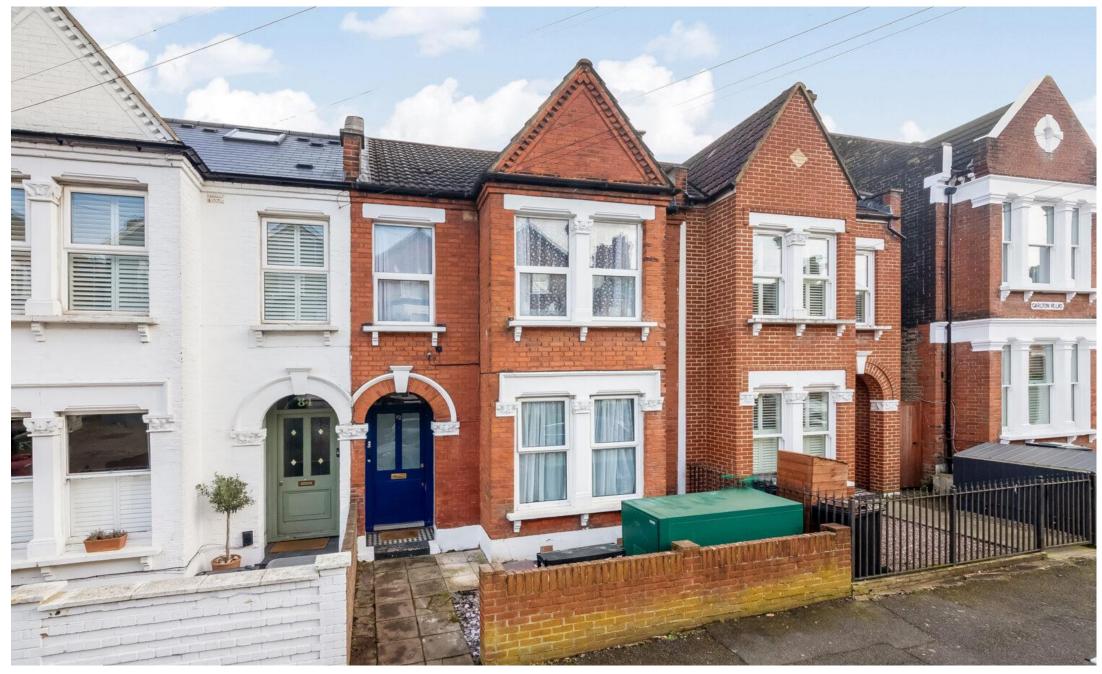

Byne Road, SE26 Guide £500,000 - £525,000 0208 702 9777 pedderproperty.com

## In detail

\*\* Guide price £500,000 - £525,000 \*\* An immaculately presented first floor Victorian apartment located in one of Sydenham's most desired locations, close to two excellent railway stations and lovely green open spaces.

Providing light filled accommodation, the property enjoys high ceilings, period detailing and beautifully balanced, well-proportioned accommodation of 855 sq ft/79.4 sq mt.

Full of charm and plenty of potential, the property offers a good-sized reception, a kitchen, two double bedrooms, a third room which works well as a study, and a family bathroom.

The garden provides a tranquil retreat to relax and/or entertain with space to lounge, bbq or simply potter.

Byne Road allows for easy access to excellent transport links (Sydenham Overground) and green open spaces, including Crystal Palace Park and Alexandra Recreation Ground. Moments away you'll find two vibrant high streets; Sydenham and Penge, with plenty to offer, such as numerous coffee shops, shopping facilities, pubs, restaurants and gyms.