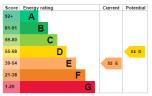

EPC: E | Council Tax Band: D | Lease: 103 years remaining | SC: £999pa | GR: £250 | BI: £1,019.33