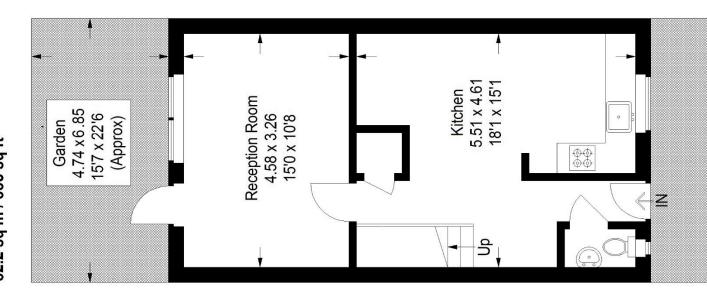

# Wooden Bridge Terrace, SE27

Approximate Gross Internal Area 82.2 sq m / 885 sq ft

Ы

4.98 x 2.48

Bedroom

3.29 x 1.98 10'10 x 6'6

Bedroom

16'4 x 8'2

## First Floor

# **Ground Floor**

Copyright www.pedderproperty.com © 2024

all dimensions, shapes and compass bearings before making any decisions reliant upon them. These plans are for representation purposes only as defined by RICS - Code of Measuring Practice.Not drawn to Scale. Windows and door openings are approximate. Please check