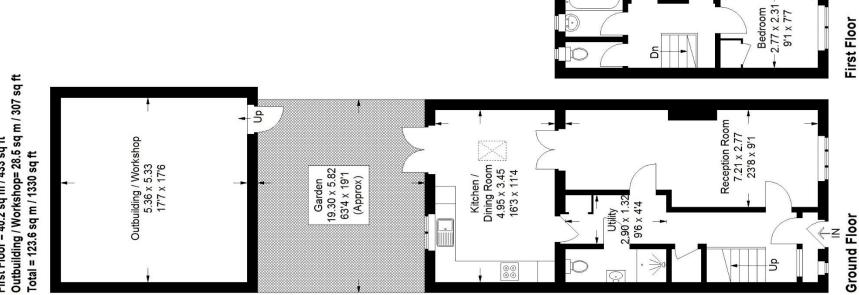

# Fermor Road, SE23

Approximate Gross Internal Area Ground Floor = 54.9 sq m / 591 sq ft First Floor = 40.2 sq m / 433 sq ft Outbuilding / Workshop= 28.5 sq m / 307 sq Total = 123.6 sq m / 1330 sq ft

Pedder Property Ltd trading as Pedder for themselves and for the vendor/landlord of this property whose agents they are, give notice that (1) these particulars do not constitute any part of an offer or contract, (2) all statements contained within these particulars are made without responsibility on the part of Pedder or the vendor/landlord, (3) whilst made in good faith, none of the statements contained within these particulars are to be relied upon as a statement of representation or fact, (4) any intending purchaser/tenant must satisfy him/herself by inspection or otherwise as to the correctness of each of the statements contained within these particulars, (5) the vendor/landlord does not make or give either Pedder or any person in their employment any authority to make or give representation or warranty whatsoever in relation to this property.

Bedroom 3.58 x 2.84 11'9 x 9'4 Bedroom 3.76 x 3.68 12'4 x 12'1

These plans are for representation purposes only as defined by RICS - Code of Measuring Practice. Not drawn to Scale. Windows and door openings are approximate. Please check all dimensions, shapes and compass bearings before making any decisions reliant upon them. Copyright www.pedderproperty.com © 2023