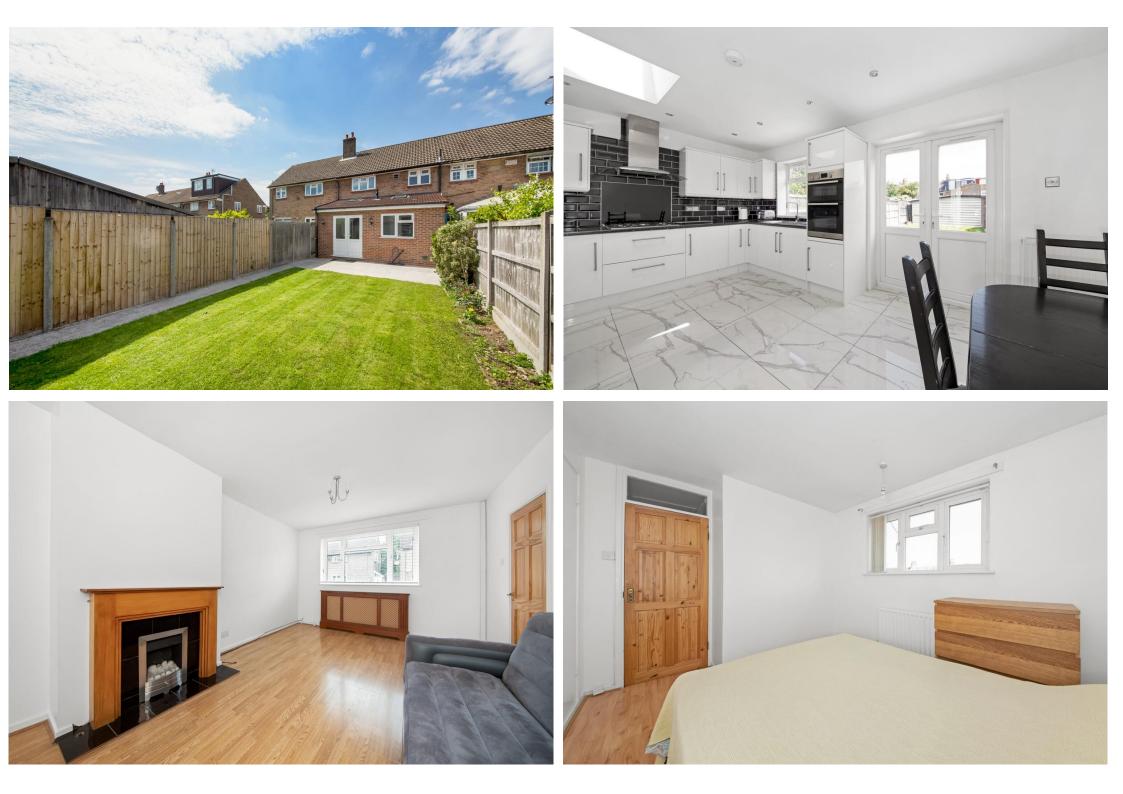

#### In general

- Chain free
- Spacious 23ft front reception room
- Three bedrooms
- Eat-in kitchen with direct access to the private garden.
- Second bathroom with separate toilet
- 17ft outbuilding/workshop
- Double glazing
- Utility space
- Plenty of storage
- 0.7 miles to Catford stations and 0.9 miles to Forest Hill station

### In detail

An extended three bedroom terraced house for sale on Fermor Road in Forest Hill with a beautiful rear garden. Offered chain free.

This beautiful property comprises a spacious 23ft front reception room, three bedrooms, a modern bathroom suite and an eat-in kitchen with direct access to the private garden. Further benefits include a second bathroom with separate toilet, 17ft outbuilding/workshop, double glazing, gas central heating, utility space, an abundance of light, plenty of storage space and so much more.