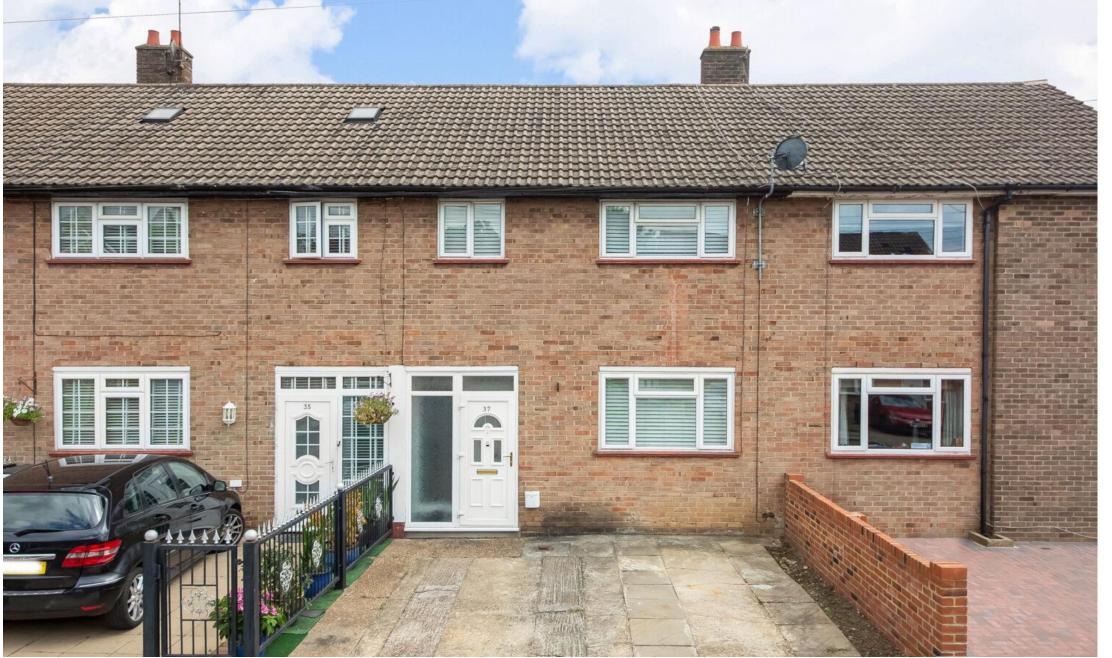

Fermor Road, SE23 £600,000

#### In general

- Chain free
- Spacious 23ft front reception room
- Three bedrooms
- Eat-in kitchen with direct access to the private garden.
- Second bathroom with separate toilet
- 17ft outbuilding/workshop
- Double glazing
- Utility space
- Plenty of storage
- 0.7 miles to Catford stations and 0.9 miles to Forest Hill station

### In detail

An extended three bedroom terraced house for sale on Fermor Road in Forest Hill with a beautiful rear garden. Offered chain free.

This beautiful property comprises a spacious 23ft front reception room, three bedrooms, a modern bathroom suite and an eat-in kitchen with direct access to the private garden. Further benefits include a second bathroom with separate toilet, 17ft outbuilding/workshop, double glazing, gas central heating, utility space, an abundance of light, plenty of storage space and so much more.