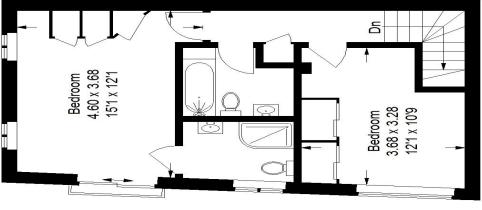

## Floorplan

## Silvester Road, SE22

Ground Floor = 41.2 sq m / 443 sq ft Approximate Gross Internal Area First Floor = 41.0 sq m / 441 sq ft Total = 82.2 sq m / 884 sq ft

First Floor

**Ground Floor** 

These plans are for representation purposes only as defined by RICS - Code of Measuring Practice. Not drawn to Scale. Windows and door openings are approximate. Please check all dimensions, shapes and compass bearings before making any decisions reliant upon them. Copyright www.pedderproperty.com © 2023