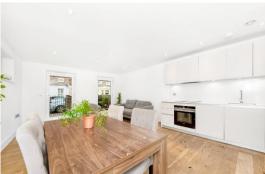

## In detail

**AVAILABLE NOW** 

Stunning, spacious and enviably located two double-bedroom, two bathroom split-level modern apartment in the heart of East Dulwich.

Boasting over 880 Sq Ft of internal space with a private entrance – there is a sumptuous 21x15 ft open-plan kitchen-reception that leads out onto the low-maintenance patio garden. Upstairs are two comfortable double bedrooms including a 15-ft principle bedroom with en-suite shower room.