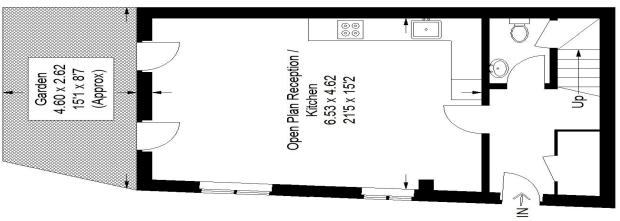

## Floorplan

## Silvester Road, SE22

Ground Floor = 41.2 sq m / 443 sq ft Approximate Gross Internal Area First Floor = 41.0 sq m / 441 sq ft Total = 82.2 sq m / 884 sq ft

First Floor

**Ground Floor** 

These plans are for representation purposes only as defined by RICS - Code of Measuring Practice. Not drawn to Scale. Windows and door openings are approximate. Please check all dimensions, shapes and compass bearings before making any decisions reliant upon them. Copyright www.pedderproperty.com © 2023