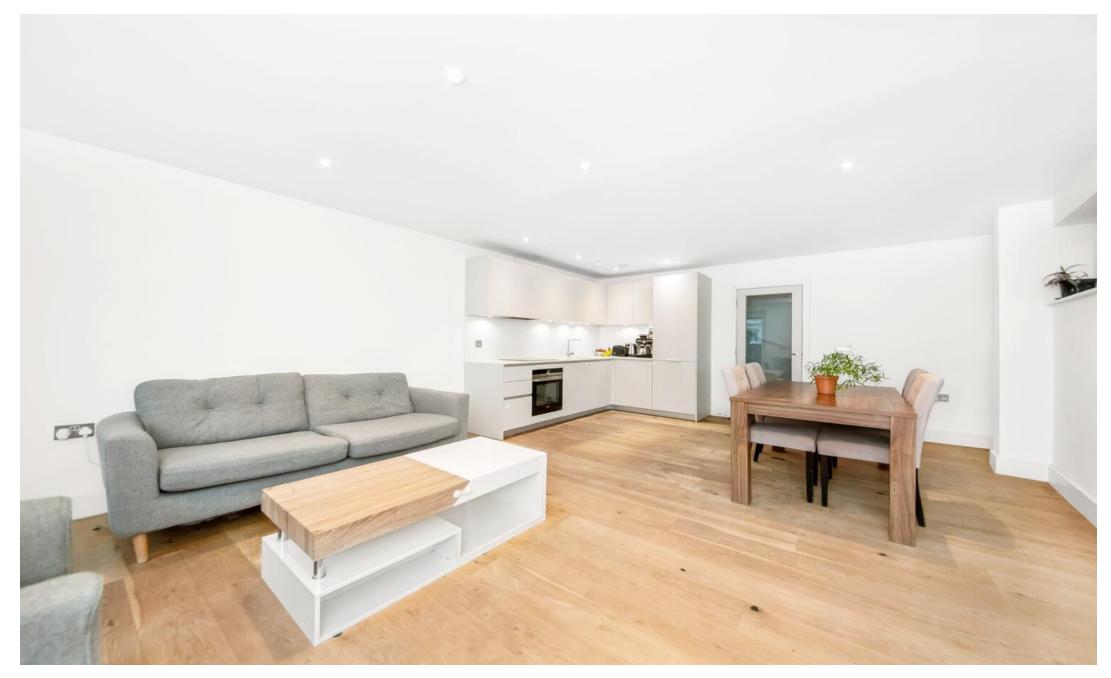

## In detail

**AVAILABLE NOW** 

Stunning, spacious and enviably located two double-bedroom, two bathroom split-level modern apartment in the heart of East Dulwich.

Boasting over 880 Sq Ft of internal space with a private entrance – there is a sumptuous 21x15 ft open-plan kitchen-reception that leads out onto the low-maintenance patio garden. Upstairs are two comfortable double bedrooms including a 15-ft principle bedroom with en-suite shower room.