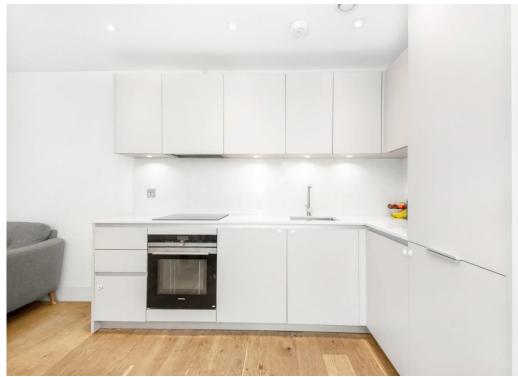

## In detail

**AVAILABLE NOW** 

Stunning, spacious and enviably located two double-bedroom, two bathroom split-level modern apartment in the heart of East Dulwich.

Boasting over 880 Sq Ft of internal space with a private entrance – there is a sumptuous 21x15 ft open-plan kitchen-reception that leads out onto the low-maintenance patio garden. Upstairs are two comfortable double bedrooms including a 15-ft principle bedroom with en-suite shower room.