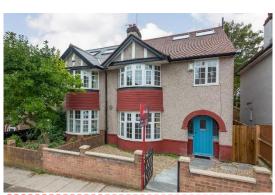

## In detail

A light, bright 1930's, five bedroom, semi-detached house arranged over three floors and positioned on a highly sought after road in Upper Sydenham, close to several open green spaces, coffee shops, restaurants, transport links and good local schools.

Great care has been taken with this new home to create contemporary spaces with smart finishes that are bright and welcoming. Indicative of the 1930s era, the property enjoys beautiful parquet flooring finished in a walnut hue, wide curved bay windows and generous proportions throughout.