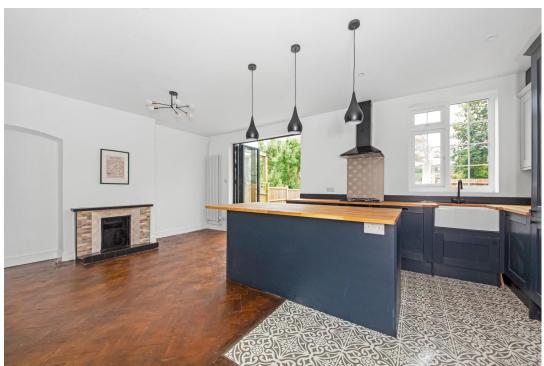

Great care has been taken with this new home to create contemporary spaces with smart finishes that are bright and welcoming. Indicative of the 1930s era, the property enjoys beautiful parquet flooring finished in a walnut hue, wide curved bay windows and generous proportions throughout.

The entrance opens into a generous bright hallway creating a warm, welcome introduction into the very spacious accommodation. Comprising a through reception, a bespoke kitchen which sits next to the dining area with a large island topped in wood block, illuminated by sculptural matt black pendant light fittings. Bi-fold doors open onto a spacious levelled deck, and large lawned area beyond, surrounded by mature bushes and trees creating a lovely green backdrop.