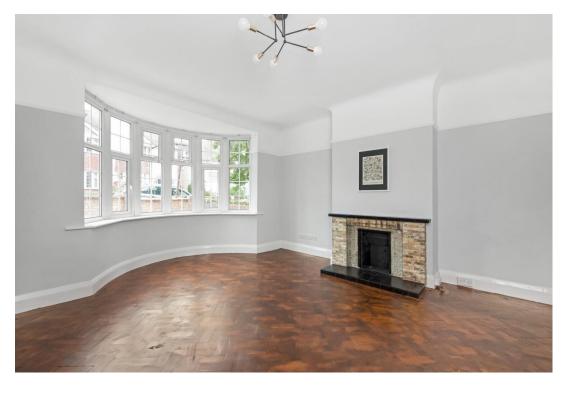

Great care has been taken with this new home to create contemporary spaces with smart finishes that are bright and welcoming. Indicative of the 1930s era, the property enjoys beautiful parquet flooring finished in a walnut hue, wide curved bay windows and generous proportions throughout.

The entrance opens into a generous bright hallway creating a warm, welcome introduction into the very spacious accommodation. Comprising a through reception, a bespoke kitchen which sits next to the dining area with a large island topped in wood block, illuminated by sculptural matt black pendant light fittings. Bi-fold doors open onto a spacious levelled deck, and large lawned area beyond, surrounded by mature bushes and trees creating a lovely green backdrop.