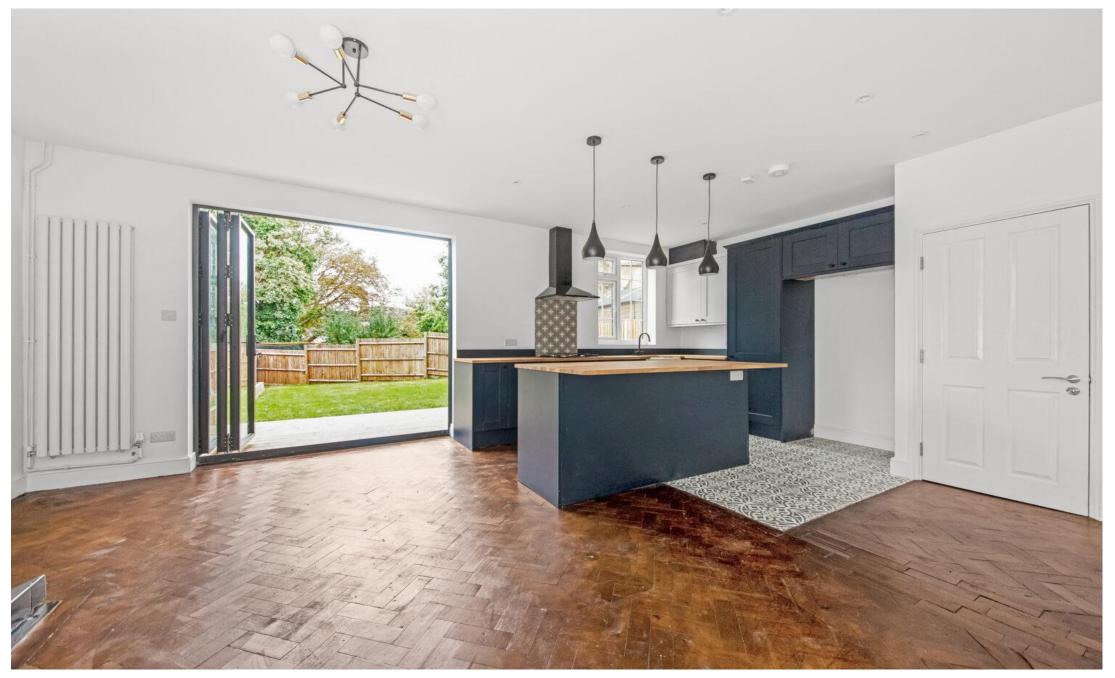

Great care has been taken with this new home to create contemporary spaces with smart finishes that are bright and welcoming. Indicative of the 1930s era, the property enjoys beautiful parquet flooring finished in a walnut hue, wide curved bay windows and generous proportions throughout.

The entrance opens into a generous bright hallway creating a warm, welcome introduction into the very spacious accommodation. Comprising a through reception, a bespoke kitchen which sits next to the dining area with a large island topped in wood block, illuminated by sculptural matt black pendant light fittings. Bi-fold doors open onto a spacious levelled deck, and large lawned area beyond, surrounded by mature bushes and trees creating a lovely green backdrop.