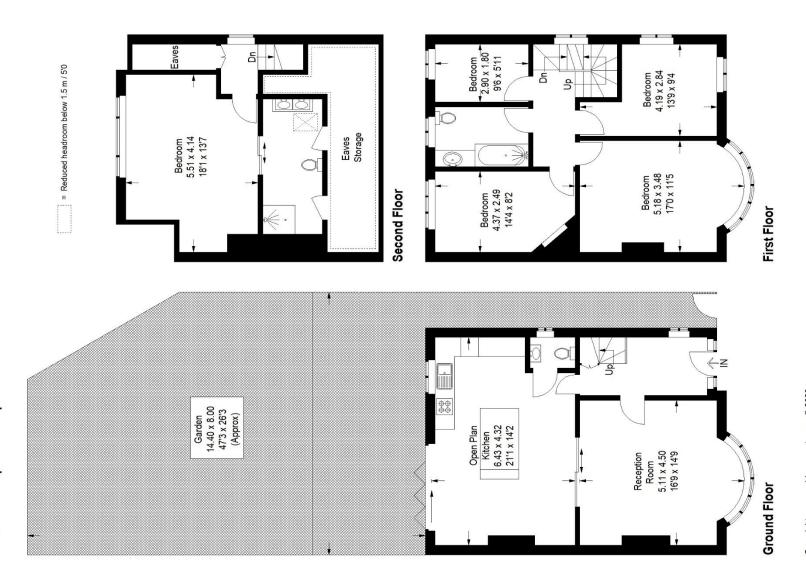

## Floorplan

## Sydenham Park Road, SE26

Second Floor (Excluding Eaves Storage) Ground Floor = 58.2 sq m / 626 sq ft Approximate Gross Internal Area First Floor = 58.0 sq m / 624 sq ft Total = 148.8 sq m / 1601 sq ft 32.6 sq m / 351 sq ft

Copyright www.pedderproperty.com © 2023

These plans are for representation purposes only as defined by RICS - Code of Measuring Practice.

Not drawn to Scale. Windows and door openings are approximate. Please check all dimensions, shapes and compass bearings before making any decisions reliant upon them.