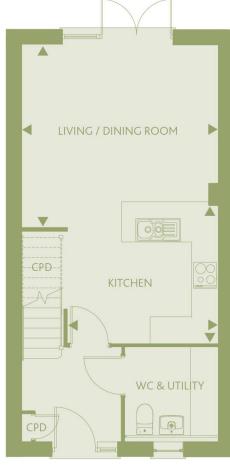

# 3 Bedroom House Plots 14\* & 15 (\* handed)

KITCHEN

10'3" x 12'6" 3.14m x 2.14m

LIVING ROOM

13'6" x 14'6" 4.13m x 4.45m

BEDROOM 1

10'6" x 14'5" 3.22m x 4.40m

BEDROOM 2

23'2" x 14'5 7.07m x 4.40m

BEDROOM 3

11'2" x 8'0" 3.37m x 2.45m

GR

**GROUND FLOOR** 

FIRST FLOOR

SECOND FLOOR

These particulars do not constitute any part of an offer or contract. Any intended purchasers must satisfy themselves as to the correctness of each of the statements contained in these particulars. All floor layouts maybe subject to changes. The dimensions given on the plan are subject to minor variations intended for guidance only and are not be used for carpets, appliances or items of furniture.