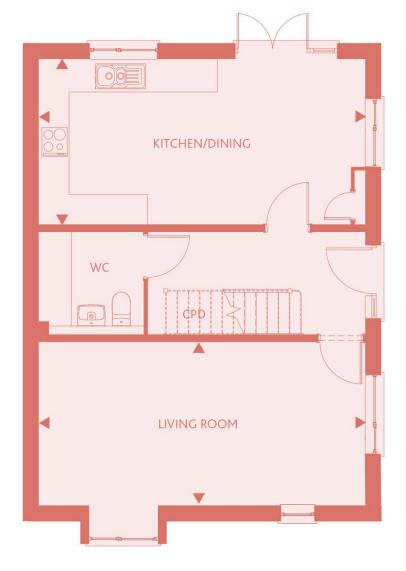

## **4 Bedroom House** Plot 1

KITCHEN/DINING

10'10" x 21'6" 3.34m x 6.58m

LIVING ROOM

10'8" x 21'5" 3.30m x 6.58m

BEDROOM 1

18'10" x 11'3" 5.77m x 3.44m

BEDROOM 2

14'4" x 10'0" 4.37m x 3.05m

BEDROOM 3

7'5" x 11'5" 2.28m x 3.48m

BEDROOM 4

11'1" x 10'1" 3.39m x 3.09m

These particulars do not constitute any part of an offer or contract. Any intended purchasers must satisfy themselves as to the correctness of each of the statements contained in these particulars. All floor layouts maybe subject to changes. The dimensions given on the plan are subject to minor variations intended for guidance only and are not be used for carpets, appliances or items of furniture.

**GROUND FLOOR** 

FIRST FLOOR