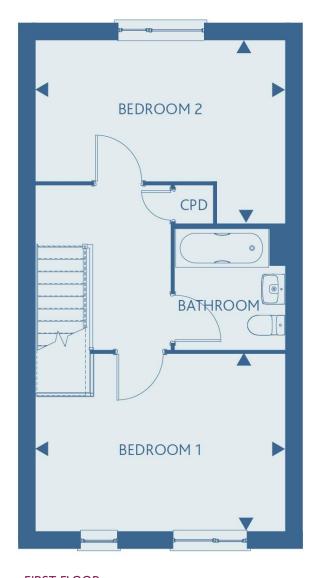

## **2 Bedroom House** Plot 2

KITCHEN/DINING

9'8" x 14'10" 2.98m x 4.56m

LIVING ROOM

12'3" x 9'2" 3.74m x 2.80m

BEDROOM 1

10'6" x 14'10" 3.24m x 4.56m

BEDROOM 2

11'0" x 14'10" 3.37m x 4.56m

These particulars do not constitute any part of an offer or contract. Any intended purchasers must satisfy themselves as to the correctness of each of the statements contained in these particulars. All floor layouts maybe subject to changes. The dimensions given on the plan are subject to minor variations intended for guidance only and are not be used for carpets, appliances or items of furniture.

**GROUND FLOOR** 

FIRST FLOOR