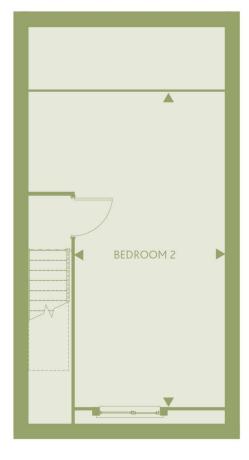

# 3 Bedroom House Plots 14\* & 15 (\* handed)

KITCHEN

10'3" x 12'6" 3.14m x 2.14m

LIVING ROOM

13'6" x 14'6" 4.13m x 4.45m

BEDROOM 1

10'6" x 14'5" 3.22m x 4.40m

BEDROOM 2

23'2" x 14'5 7.07m x 4.40m

BEDROOM 3

11'2" x 8'0" 3.37m x 2.45m

GR

**GROUND FLOOR** 

FIRST FLOOR

SECOND FLOOR

These particulars do not constitute any part of an offer or contract. Any intended purchasers must satisfy themselves as to the correctness of each of the statements contained in these particulars. All floor layouts maybe subject to changes. The dimensions given on the plan are subject to minor variations intended for guidance only and are not be used for carpets, appliances or items of furniture.