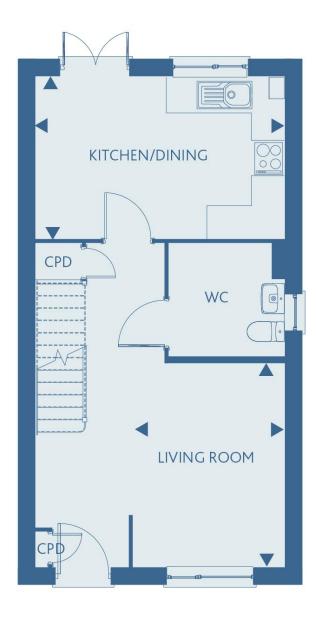

## **2 Bedroom House** Plot 2

KITCHEN/DINING

9'8" x 14'10" 2.98m x 4.56m

LIVING ROOM

12'3" x 9'2" 3.74m x 2.80m

BEDROOM 1

10'6" x 14'10" 3.24m x 4.56m

BEDROOM 2

11'0" x 14'10" 3.37m x 4.56m

These particulars do not constitute any part of an offer or contract. Any intended purchasers must satisfy themselves as to the correctness of each of the statements contained in these particulars. All floor layouts maybe subject to changes. The dimensions given on the plan are subject to minor variations intended for guidance only and are not be used for carpets, appliances or items of furniture.

**GROUND FLOOR** 

FIRST FLOOR