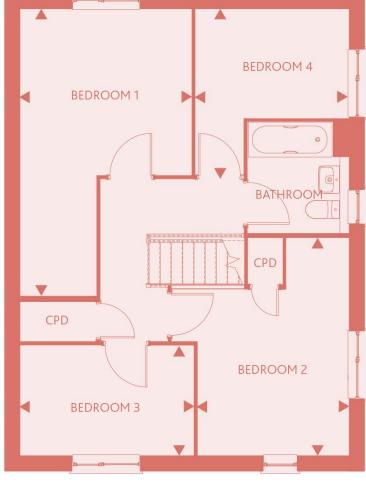

## **4 Bedroom House** Plot 1

KITCHEN/DINING

10'10" x 21'6" 3.34m x 6.58m

LIVING ROOM

10'8" x 21'5" 3.30m x 6.58m

BEDROOM 1

18'10" x 11'3" 5.77m x 3.44m

BEDROOM 2

14'4" x 10'0" 4.37m x 3.05m

BEDROOM 3

7'5" x 11'5" 2.28m x 3.48m

BEDROOM 4

11'1" x 10'1" 3.39m x 3.09m

These particulars do not constitute any part of an offer or contract. Any intended purchasers must satisfy themselves as to the correctness of each of the statements contained in these particulars. All floor layouts maybe subject to changes. The dimensions given on the plan are subject to minor variations intended for guidance only and are not be used for carpets, appliances or items of furniture.

**GROUND FLOOR** 

FIRST FLOOR