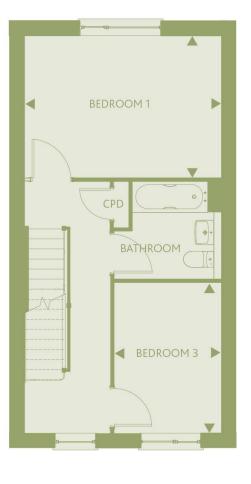

# 3 Bedroom House Plots 14\* & 15 (\* handed)

KITCHEN

10'3" x 12'6" 3.14m x 2.14m

LIVING ROOM

13'6" x 14'6" 4.13m x 4.45m

BEDROOM 1

10'6" x 14'5" 3.22m x 4.40m

BEDROOM 2

23'2" x 14'5 7.07m x 4.40m

BEDROOM 3

11'2" x 8'0" 3.37m x 2.45m

GR

**GROUND FLOOR** 

FIRST FLOOR

SECOND FLOOR

These particulars do not constitute any part of an offer or contract. Any intended purchasers must satisfy themselves as to the correctness of each of the statements contained in these particulars. All floor layouts maybe subject to changes. The dimensions given on the plan are subject to minor variations intended for guidance only and are not be used for carpets, appliances or items of furniture.