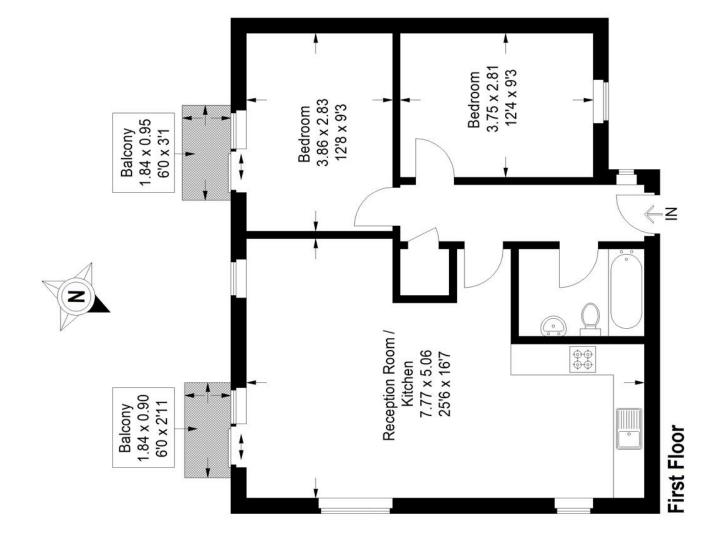

## Floorplan

## Ava House, SE15

Approximate Gross Internal Area 67.7 sq m / 729 sq ft

Copyright www.pedderproperty.com © 2023

Measuring Practice. Not drawn to Scale. Windows and door openings are approximate. These plans are for representation purposes only as defined by RICS - Code of Please check all dimensions, shapes and compass bearings before making any decisions reliant upon them.