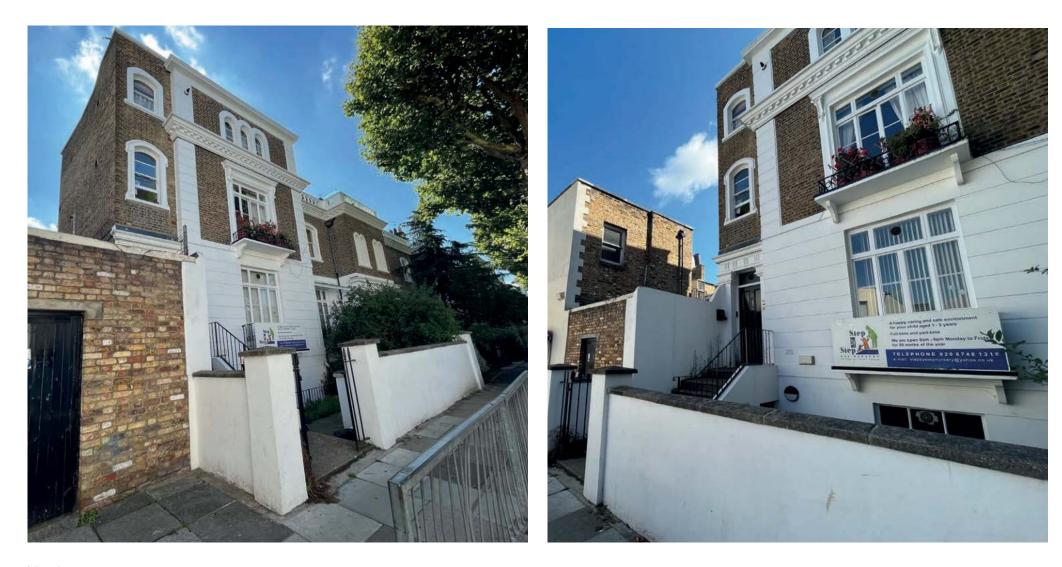

#### Location

Bridge Avenue runs on a loop off King Street with an Edwardian purpose-built block of flats at the centre of the loop known as Bridge Avenue Mansions. The property lies behind the commercial properties facing onto King Street with the adjacent unit to the subject property being Halifax Building Society. The property is on the corner of King Street and Argyle Walk. Bridge Avenue itself is predominantly residential, made up of Victorian terrace properties.

### Description

Nursery premises arranged over lower ground and raised ground floor, set within a four storey end of terrace Victorian property of solid brick wall construction beneath under a pitched roof behind the parapet wall. The subject property is accessed via the communal raised ground floor hall with the upper rooms at raised ground floor level with a cloakroom and stairs down to the lower ground floor level which provides further accommodation due to the single storey rear extension. The rear garden does not fall within the demise of the property within the lease.