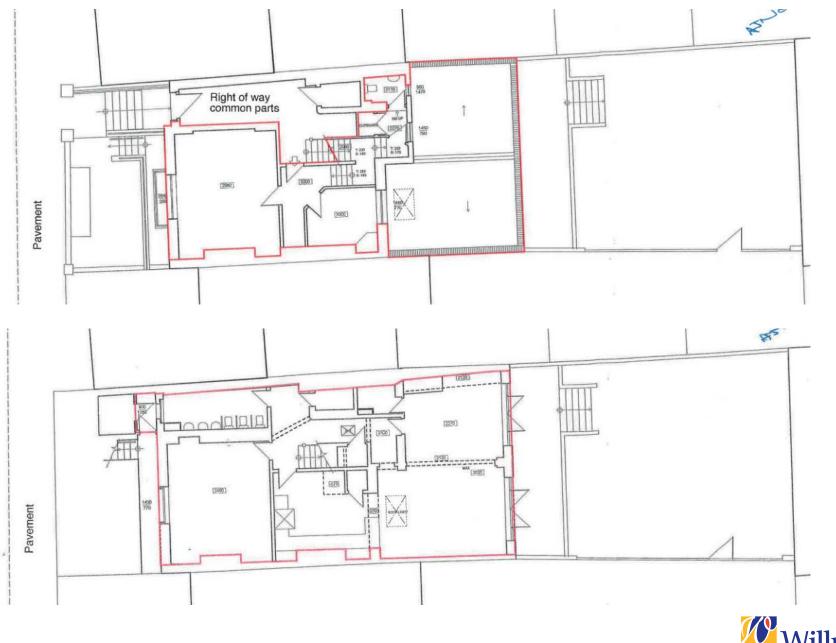

## Accommodation Schedule

The property offers the following (NIA) approximate dimensions

| Floor:               | Sq.M.  | Sq.Ft. |
|----------------------|--------|--------|
| Raised Ground Floor: | 34.08  | 367    |
| Lower Ground Floor:  | 78.33  | 843    |
| Total:               | 112.41 | 1210   |

### Description

Nursery premises arranged over lower ground and raised ground floor, set within a four storey end of terrace Victorian property of solid brick wall construction beneath under a pitched roof behind the parapet wall. The subject property is accessed via the communal raised ground floor hall with the upper rooms at raised ground floor level with a cloakroom and stairs down to the lower ground floor level which provides further accommodation due to the single storey rear extension. The rear garden does not fall within the demise of the property within the lease.