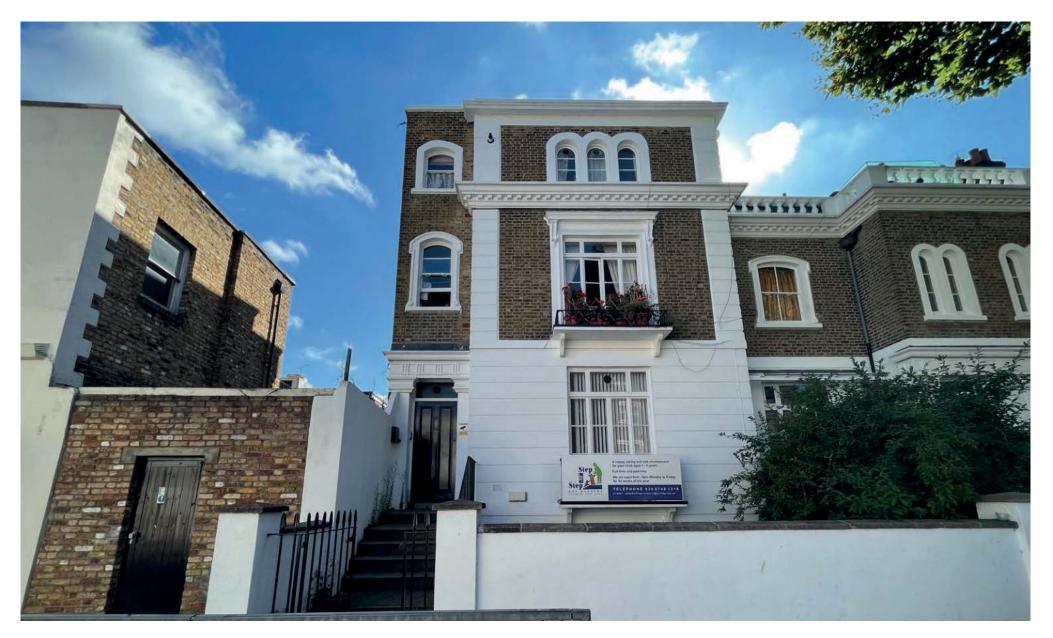

#### Location

Bridge Avenue runs on a loop off King Street with an Edwardian purpose-built block of flats at the centre of the loop known as Bridge Avenue Mansions. The property lies behind the commercial properties facing onto King Street with the adjacent unit to the subject property being Halifax Building Society. The property is on the corner of King Street and Argyle Walk. Bridge Avenue itself is predominantly residential, made up of Victorian terrace properties.

### Description

Nursery premises arranged over lower ground and raised ground floor, set within a four storey end of terrace Victorian property of solid brick wall construction beneath under a pitched roof behind the parapet wall. The subject property is accessed via the communal raised ground floor hall with the upper rooms at raised ground floor level with a cloakroom and stairs down to the lower ground floor level which provides further accommodation due to the single storey rear extension. The rear garden does not fall within the demise of the property within the lease.