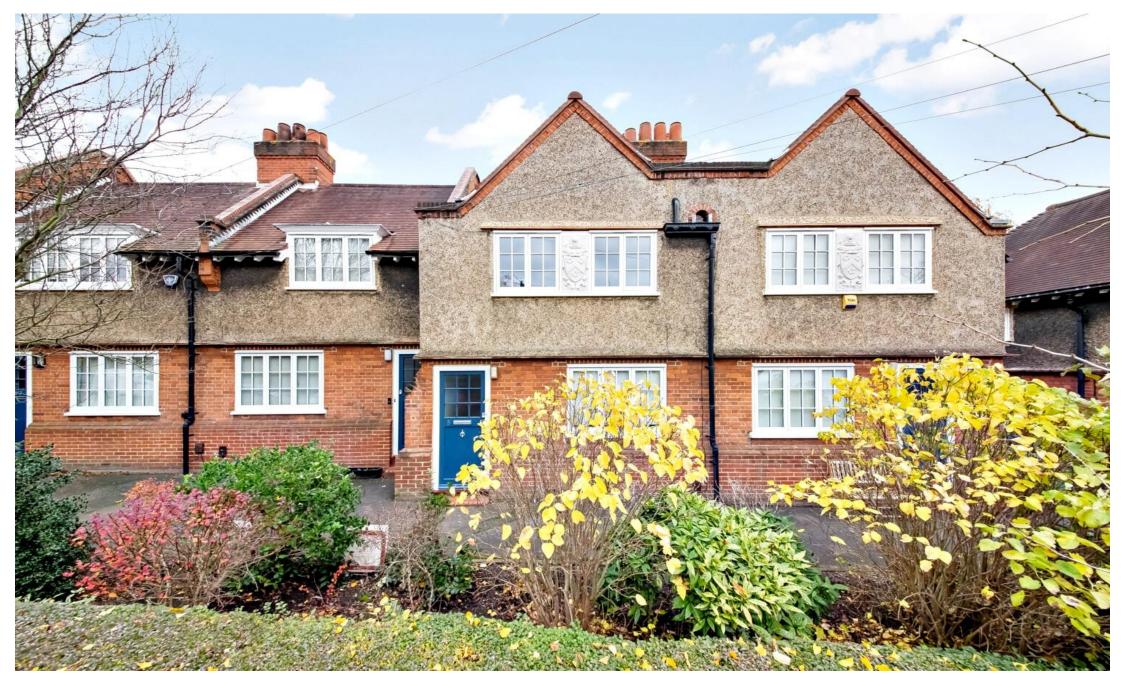

## In detail

A charming two bedroom cottage located in the highly sought after Dulwich Village area. The property is offered unfurnished ideal for those looking for a blank canvas to make their own. Upon entering, you are greeted with a cosy living room, a hallway leads through to the kitchen which is fully equipped with modern appliances, including an oven, hob, and fridge / freezer and has ample storage for all your kitchen essentials. The bathroom lies at the back with a shower over bath. Upstairs there are two bedrooms, both of which are bright and offer space for a double bed. There is also a sperate baby room/ study.

The properties conveniently located close to local amenities, including shops, restaurants, and transport links.

EPC: D | Council Tax Band: D | Offered Unfurnished | Available early December | Holding Deposit: £484.61 | Security Deposit: £2423.07