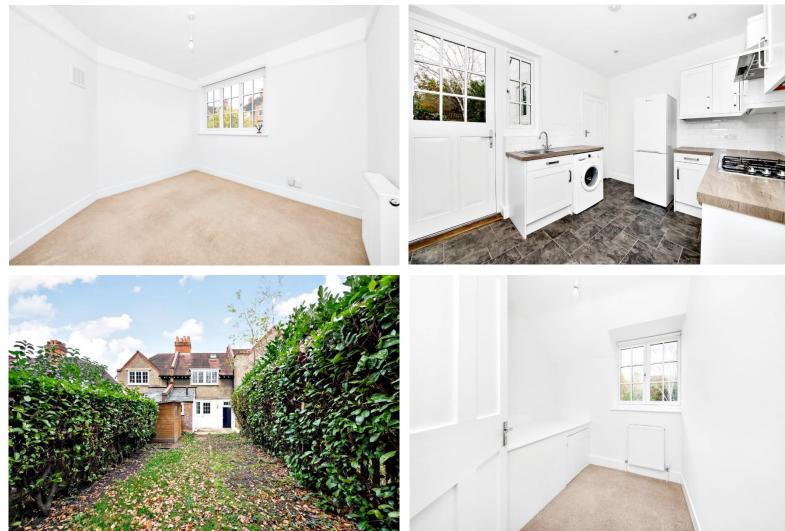

## In detail

A charming two bedroom cottage located in the highly sought after Dulwich Village area. The property is offered unfurnished ideal for those looking for a blank canvas to make their own. Upon entering, you are greeted with a cosy living room, a hallway leads through to the kitchen which is fully equipped with modern appliances, including an oven, hob, and fridge / freezer and has ample storage for all your kitchen essentials. The bathroom lies at the back with a shower over bath. Upstairs there are two bedrooms, both of which are bright and offer space for a double bed. There is also a sperate baby room/ study.