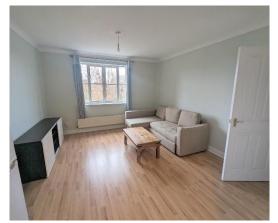

## In general

- 1 double bedroom
- Part furnished
- Modern fully integrated kitchen
- Top floor apartment
- Private gated community
- Parking

## In detail

A light and airy 1 bed flat situated in a gated community situated next to Brockwell Park. This apartment offers a large double bedroom, separate bathroom and a large reception room with fully integrated modern kitchen.