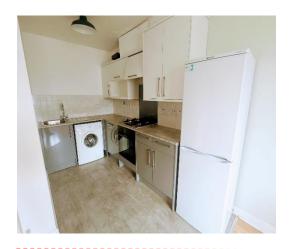

## In general

- 1 double bedroom
- Part furnished
- Modern fully integrated kitchen
- Top floor apartment
- Private gated community
- Parking

## In detail

A light and airy 1 bed flat situated in a gated community situated next to Brockwell Park. This apartment offers a large double bedroom, separate bathroom and a large reception room with fully integrated modern kitchen.