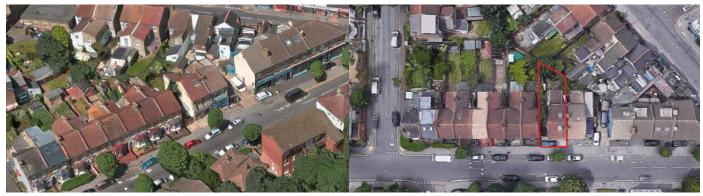

#### Additional Information

The property comprises a commercial shop on the ground floor and a two bedroom flat above. The ground floor commercial unit is used as a kebab shop with a size of 41sqm. The two bedroom flat above is set over two floors and has a separate entrance, it measures 67sqm.

The property is located in Selhurst off the main road, with many amenities and transport links nearby.

There is a commercial lease in place at £12,000 per annum for both commercial and flat above, however, it expired in 2019 and was on a rolling base since then.