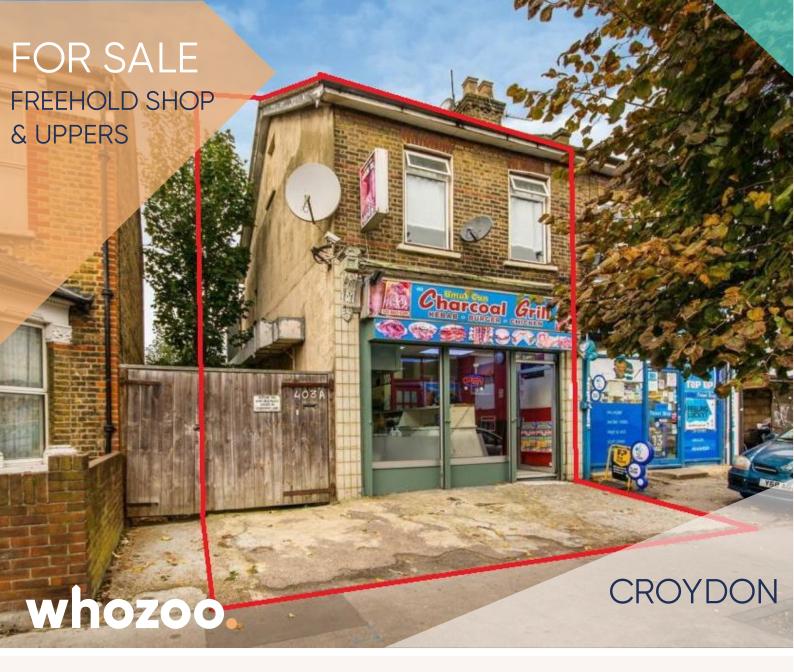

#### Additional Information

The property comprises a commercial shop on the ground floor and a two bedroom flat above. The ground floor commercial unit is used as a kebab shop with a size of 41sqm. The two bedroom flat above is set over two floors and has a separate entrance, it measures 67sqm.

The property is located in Selhurst off the main road, with many amenities and transport links nearby.

There is a commercial lease in place at £12,000 per annum for both commercial and flat above, however, it expired in 2019 and was on a rolling base since then.

There is an opportunity to renegotiate the lease and add value.

There also might be some potential to extend the building to the side and at the back subject to planning.

Asher Hamilton
Property Consultant