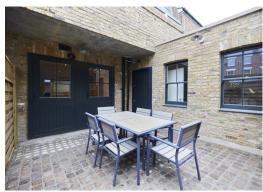

## **Munster Mews**

London SW6

£695,000

Leasehold

Forming part of this small mews, is this beautifully refurbished two double bedroom, two shower room apartment with a private west facing garden. This fabulous lateral property comprises an open plan fully fitted kitchen which opens onto the garden, a principle bedroom and ensuite shower room, a further double bedroom and a shower room. There is good storage too, wood floors in the living spaces as well as double glazed windows and doors. Munster Mews is located off the Lillie Road, where it meets the Munster Road and thus, is a stone's throw from the excellent shops, bars and restaurants in the Munster Village and is also walking distance to Barons Court underground station (Piccadilly & District Lines). With no onward chain and a new 999 year lease, this great property must been seen.

PRINCIPLE BEDROOM & ENSUITE SHOWER ROOM

FURTHER DOUBLE BEDROOM \* SHOWER ROOM \* PRIVATE WEST FACING GARDEN

WALKING DISTANCE TO BARONS COURT UNDERGROUND STATION (PICCADILLY & DISTRICT LINES)

THE SHOPS, BARS & RESTAURANTS ON THE MUNSTER ROAD CLOSE BY