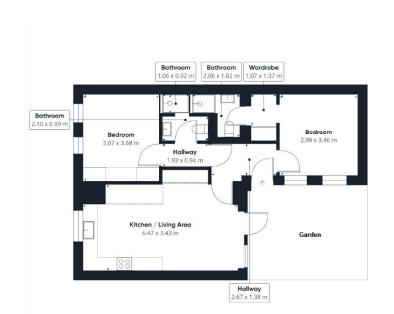

## **Munster Mews**

London SW6

£695,000

Leasehold

Forming part of this small mews, is this beautifully refurbished two double bedroom, two shower room apartment with a private west facing garden. This fabulous lateral property comprises an open plan fully fitted kitchen which opens onto the garden, a principle bedroom and ensuite shower room, a further double bedroom and a shower room. There is good storage too, wood floors in the living spaces as well as double glazed windows and doors. Munster Mews is located off the Lillie Road, where it meets the Munster Road and thus, is a stone's throw from the excellent shops, bars and restaurants in the Munster Village and is also walking distance to Barons Court underground station (Piccadilly & District Lines). With no onward chain and a new 999 year lease, this great property must been seen.

PRINCIPLE BEDROOM & ENSUITE SHOWER ROOM

FURTHER DOUBLE BEDROOM \* SHOWER ROOM \* PRIVATE WEST FACING GARDEN

WALKING DISTANCE TO BARONS COURT UNDERGROUND STATION (PICCADILLY & DISTRICT LINES)

THE SHOPS, BARS & RESTAURANTS ON THE MUNSTER ROAD CLOSE BY