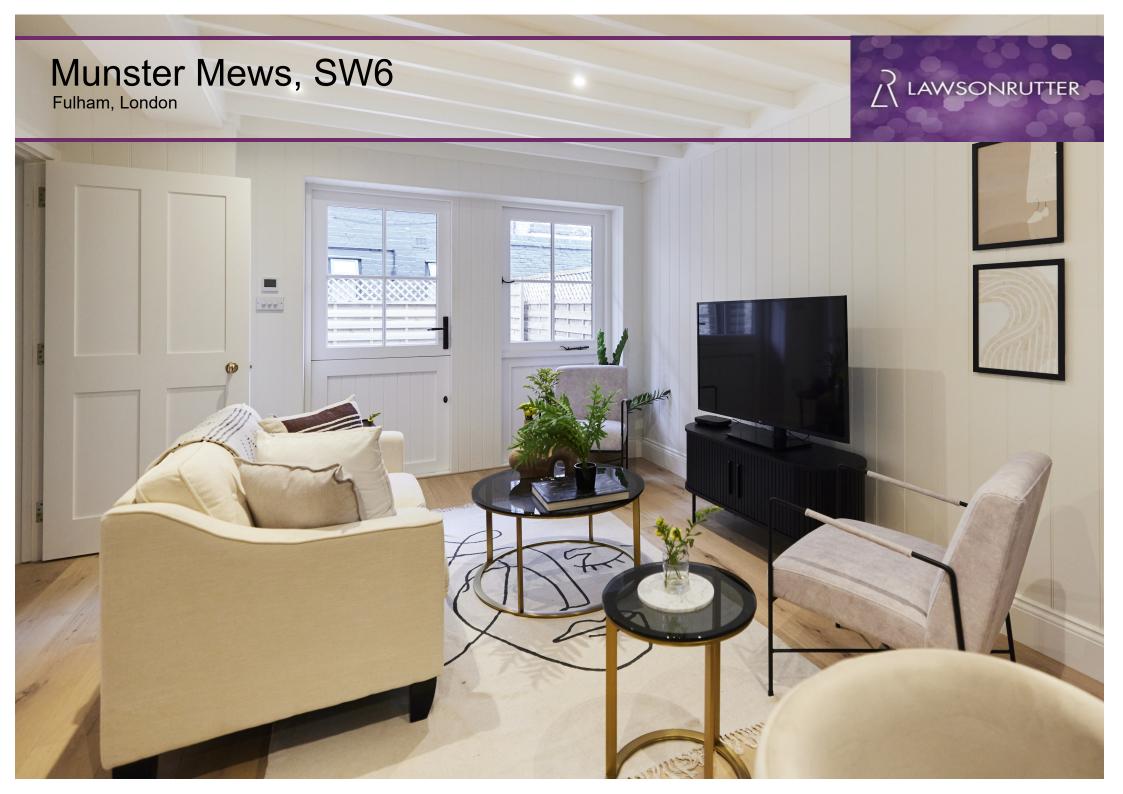

## **Munster Mews**

London SW6

£695,000

Leasehold

Forming part of this small mews, is this beautifully refurbished two double bedroom, two shower room apartment with a private west facing garden. This fabulous lateral property comprises an open plan fully fitted kitchen which opens onto the garden, a principle bedroom and ensuite shower room, a further double bedroom and a shower room. There is good storage too, wood floors in the living spaces as well as double glazed windows and doors. Munster Mews is located off the Lillie Road, where it meets the Munster Road and thus, is a stone's throw from the excellent shops, bars and restaurants in the Munster Village and is also walking distance to Barons Court underground station (Piccadilly & District Lines). With no onward chain and a new 999 year lease, this great property must been seen.

NEWLY REFURBISHED APARTMENT IN THE MUNSTER VILLAGE

no onward chain and a new 999 year lease, this great property must been seen.

NEWLY REFURBISHED APARTMENT IN THE MUNSTER VILLAGE

OPEN PLAN KITCHEN RECEPTION ROOM