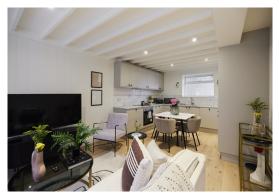

## **Munster Mews**

London SW6

£695,000

Leasehold

Forming part of this small mews, is this beautifully refurbished two double bedroom, two shower room apartment with a private west facing garden. This fabulous lateral property comprises an open plan fully fitted kitchen which opens onto the garden, a principle bedroom and ensuite shower room, a further double bedroom and a shower room. There is good storage too, wood floors in the living spaces as well as double glazed windows and doors. Munster Mews is located off the Lillie Road, where it meets the Munster Road and thus, is a stone's throw from the excellent shops, bars and restaurants in the Munster Village and is also walking distance to Barons Court underground station (Piccadilly & District Lines). With no onward chain and a new 999 year lease, this great property must been seen.

NEWLY REFURBISHED APARTMENT IN THE MUNSTER VILLAGE

no onward chain and a new 999 year lease, this great property must been seen.

NEWLY REFURBISHED APARTMENT IN THE MUNSTER VILLAGE

OPEN PLAN KITCHEN RECEPTION ROOM