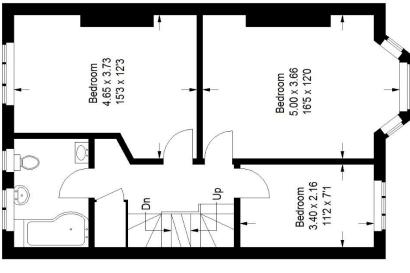

## Floorplan

## Perry Hill, SE6

Second Floor (Excluding Eaves) = 24.2 sq m / 260 sq ft Ground Floor = 55.9 sq m / 602 sq ft Approximate Gross Internal Area First Floor = 55.2 sq m / 594 sq ft Total = 135.3 sq m / 1456 sq ft

First Floor

Pedder Property Ltd trading as Pedder for themselves and for the vendor/landlord of this property whose agents they are, give notice that (1) these particulars do not constitute any part of an offer or contract, (2) all statements contained within these particulars are made without responsibility on the part of Pedder or the vendor/landlord, (3) whilst made in good faith, none of the statements contained within these particulars are