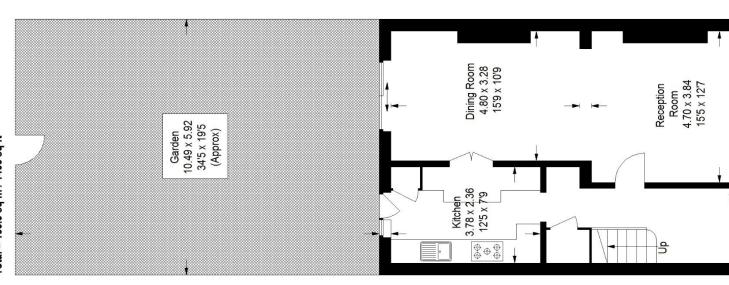

## Floorplan

## Perry Hill, SE6

Second Floor (Excluding Eaves) = 24.2 sq m / 260 sq ft Ground Floor = 55.9 sq m / 602 sq ft Approximate Gross Internal Area First Floor = 55.2 sq m / 594 sq ft Total = 135.3 sq m / 1456 sq ft

First Floor

Pedder Property Ltd trading as Pedder for themselves and for the vendor/landlord of this property whose agents they are, give notice that (1) these particulars do not constitute any part of an offer or contract, (2) all statements contained within these particulars are made without responsibility on the part of Pedder or the vendor/landlord, (3) whilst made in good faith, none of the statements contained within these particulars are