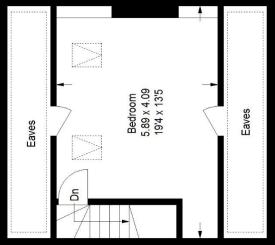

## Floorplan

## Perry Hill, SE6

Second Floor (Excluding Eaves) = 24.2 sq m / 260 sq ft Ground Floor = 55.9 sq m / 602 sq ft Approximate Gross Internal Area First Floor = 55.2 sq m / 594 sq ft Total = 135.3 sq m / 1456 sq ft