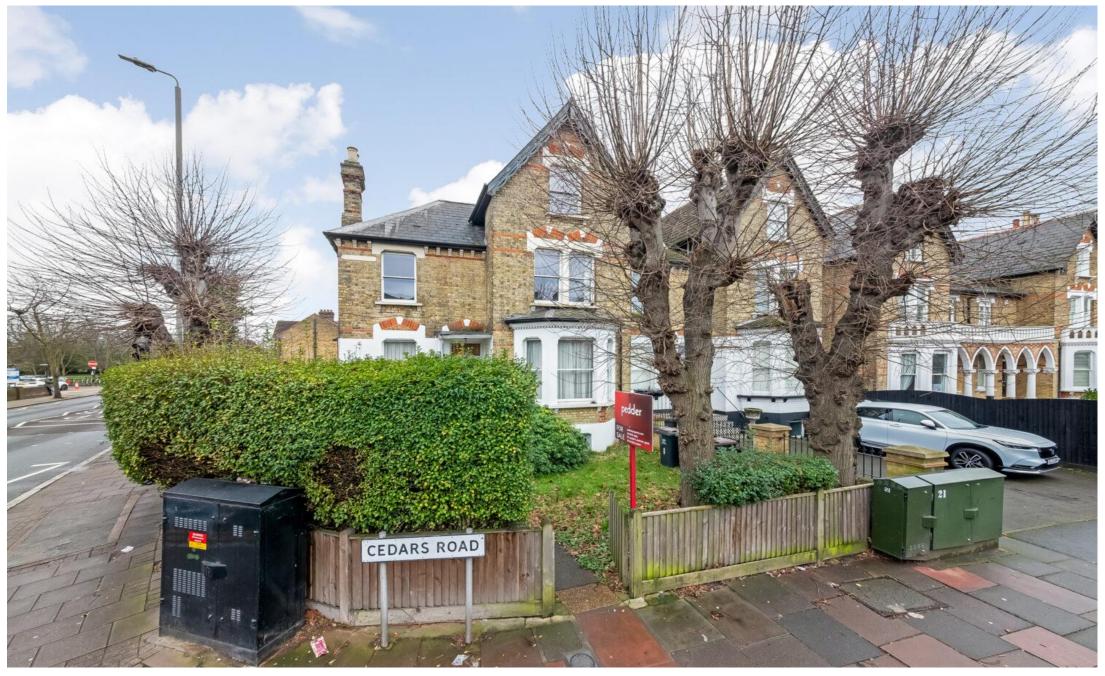

Cedars Road, BR3 OIEO £575,000 0208 702 9333 pedderproperty.com

## In detail

A generous three bedroom, three bathroom split level period conversion positioned on a sought after road in Beckenham.

The accommodation totals 1494 sq ft / 138.8 sq m and has been finished throughout to a high standard throughout, comprising of an eat-in kitchen with integrated appliances (including dishwasher), a large separate reception room, a double bedroom and spacious bathroom with bath tub & walk-in shower to the first floor. The second floor comprises of two double bedrooms, both with en-suite bathrooms with free-standing baths.

Ceders Road, BR3 is ideally placed just off Croydon Road offering easy access to the many local amenities, shops, restaurants and bars of Beckenham High Street including an Odeon Cinema and Leisure Centre of Beckenham Spa. The open space of Croydon Recreation ground is located opposite.