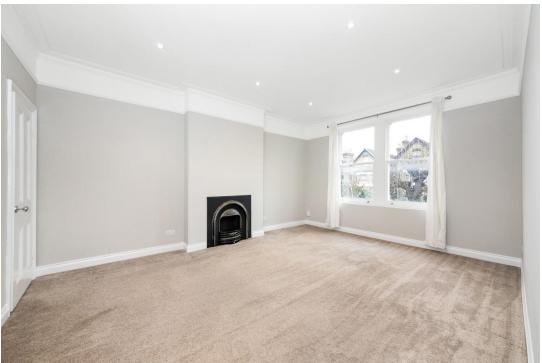

## In detail

A generous three bedroom, three bathroom split level period conversion positioned on a sought after road in Beckenham.

The accommodation totals 1494 sq ft / 138.8 sq m and has been finished throughout to a high standard throughout, comprising of an eat-in kitchen with integrated appliances (including dishwasher), a large separate reception room, a double bedroom and spacious bathroom with bath tub & walk-in shower to the first floor. The second floor comprises of two double bedrooms, both with en-suite bathrooms with free-standing baths.