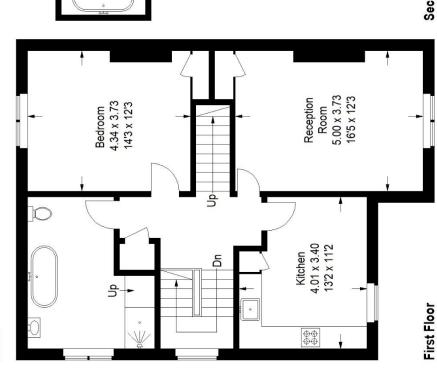

## Floorplan

## Cedars Road, BR3

Approximate Gross Internal Area Ground Floor = 5.8 sq m / 63 sq ft First Floor = 77.6 sq m / 835 sq ft Second Floor = 55.4 sq m / 596 sq ft Total = 138.8 sq m / 1494 sq ft

Reduced headroom below 1.5 m / 5'0

## In detail

A generous three bedroom, three bathroom split level period conversion positioned on a sought after road in Beckenham.

The accommodation totals 1494 sq ft / 138.8 sq m and has been finished throughout to a high standard throughout, comprising of an eat-in kitchen with integrated appliances (including dishwasher), a large separate reception room, a double bedroom and spacious bathroom with bath tub & walk-in shower to the first floor. The second floor comprises of two double bedrooms, both with en-suite bathrooms with free-standing baths.