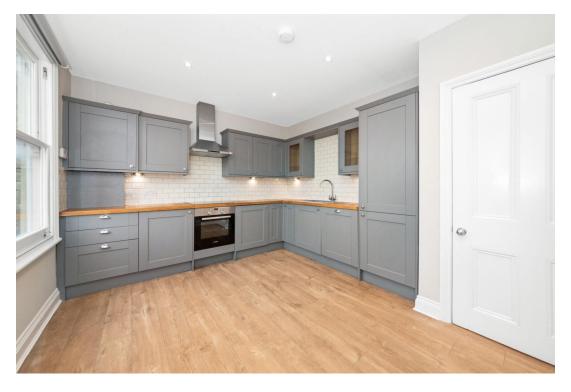

## In detail

A generous three bedroom, three bathroom split level period conversion positioned on a sought after road in Beckenham.

The accommodation totals 1494 sq ft / 138.8 sq m and has been finished throughout to a high standard throughout, comprising of an eat-in kitchen with integrated appliances (including dishwasher), a large separate reception room, a double bedroom and spacious bathroom with bath tub & walk-in shower to the first floor. The second floor comprises of two double bedrooms, both with en-suite bathrooms with free-standing baths.