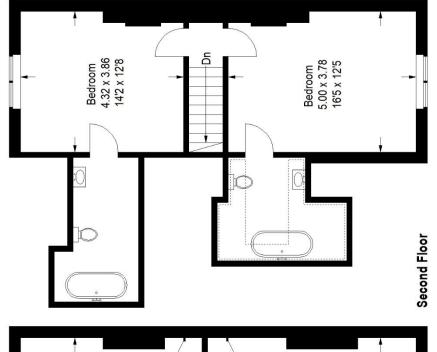

## Floorplan

## Cedars Road, BR3

Approximate Gross Internal Area Ground Floor = 5.8 sq m / 63 sq ft First Floor = 77.6 sq m / 835 sq ft Second Floor = 55.4 sq m / 596 sq ft Total = 138.8 sq m / 1494 sq ft

Reduced headroom below 1.5 m / 5'0

## In detail

A generous three bedroom, three bathroom split level period conversion positioned on a sought after road in Beckenham.

The accommodation totals 1494 sq ft / 138.8 sq m and has been finished throughout to a high standard throughout, comprising of an eat-in kitchen with integrated appliances (including dishwasher), a large separate reception room, a double bedroom and spacious bathroom with bath tub & walk-in shower to the first floor. The second floor comprises of two double bedrooms, both with en-suite bathrooms with free-standing baths.