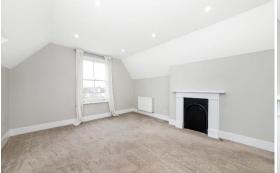

## In detail

A generous three bedroom, three bathroom split level period conversion positioned on a sought after road in Beckenham.

The accommodation totals 1494 sq ft / 138.8 sq m and has been finished throughout to a high standard throughout, comprising of an eat-in kitchen with integrated appliances (including dishwasher), a large separate reception room, a double bedroom and spacious bathroom with bath tub & walk-in shower to the first floor. The second floor comprises of two double bedrooms, both with en-suite bathrooms with free-standing baths.