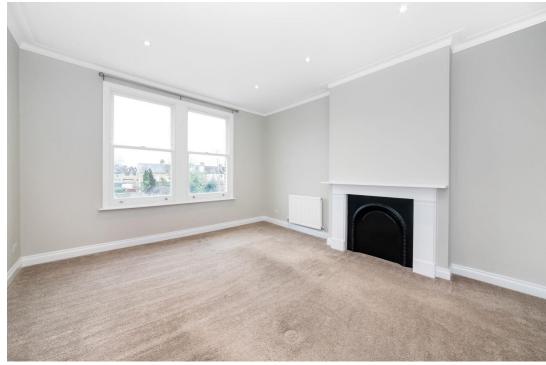

## In detail

A generous three bedroom, three bathroom split level period conversion positioned on a sought after road in Beckenham.

The accommodation totals 1494 sq ft / 138.8 sq m and has been finished throughout to a high standard throughout, comprising of an eat-in kitchen with integrated appliances (including dishwasher), a large separate reception room, a double bedroom and spacious bathroom with bath tub & walk-in shower to the first floor. The second floor comprises of two double bedrooms, both with en-suite bathrooms with free-standing baths.