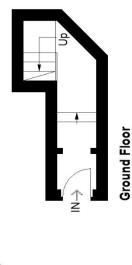

## Floorplan

## Cedars Road, BR3

Approximate Gross Internal Area Ground Floor = 5.8 sq m / 63 sq ft First Floor = 77.6 sq m / 835 sq ft Second Floor = 55.4 sq m / 596 sq ft Total = 138.8 sq m / 1494 sq ft

Reduced headroom below 1.5 m / 5'0