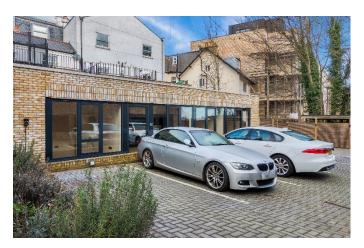

#### In detail

A single storey two bedroom house situated within The Alma Yard Development, a central location to the Crystal Palace Triangle.

Measuring 644 square feet and comprises of a spacious, open plan kitchen / living room with dining space, two good sized bedrooms at either end of the property and complete with a stylish bathroom with shower cubicle. Further benefits include a private courtyard/patio area and an excellent location.