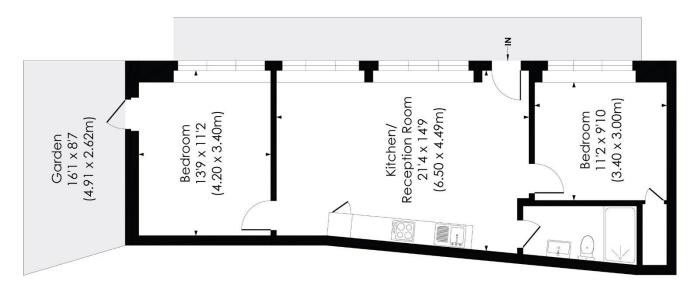

# Floorplan

## ALMA PLACE, SE19

Approx. Gross Internal Floor Area

644 Sq. ft/59.84 Sq. m

### GROUND FLOOR

© Pixangle Property Marketing Ltd. info@pixangle.com Tel: 0208 870 2118 This floor plan has been prepared for the purpose of illustration only in accordance with the latest RICS code of measurements and areas are approximate and whilst every effort has been made to ensure the accuracy of the plan not to scale. All measurements and areas are approximate and whilst every effort has been made to ensure the accuracy of the plan contained here, no responsibility is taken for any error, omission or misstatement.