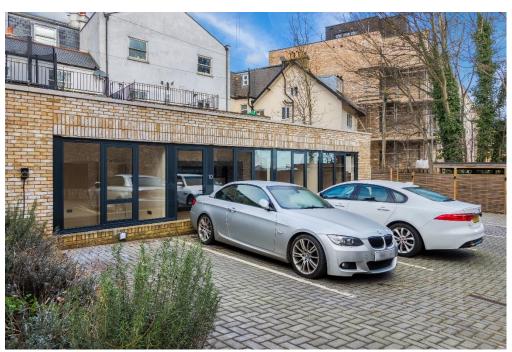

#### In detail

A single storey two bedroom house situated within The Alma Yard Development, a central location to the Crystal Palace Triangle.

Measuring 644 square feet and comprises of a spacious, open plan kitchen / living room with dining space, two good sized bedrooms at either end of the property and complete with a stylish bathroom with shower cubicle. Further benefits include a private courtyard/patio area and an excellent location.

Alma Place, SE19 offers easy access to the many local amenities including excellent restaurants, high-end coffee shops / cafes, an Everyman cinema and everything else you would expect in a modern, residential outpost of London. Extra-curricular pursuits are also covered with yoga studios, ceramics classes and the leisure facilities of the iconic Crystal Palace Park.