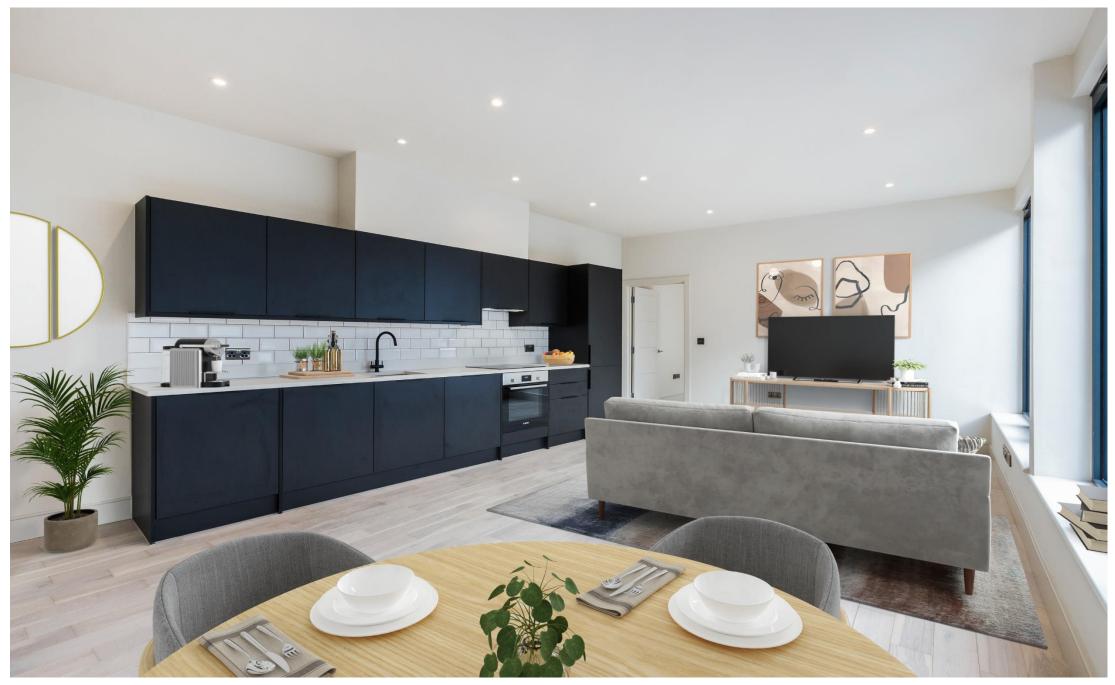

### In general

- New build development
- Two bed house
- Open plan kitchen
- Courtyard
- Excellent location
- Close to Crystal Palace train station
- Available immediately
- Unfurnished

#### In detail

A single storey two bedroom house situated within The Alma Yard Development, a central location to the Crystal Palace Triangle.

Measuring 644 square feet and comprises of a spacious, open plan kitchen / living room with dining space, two good sized bedrooms at either end of the property and complete with a stylish bathroom with shower cubicle. Further benefits include a private courtyard/patio area and an excellent location.