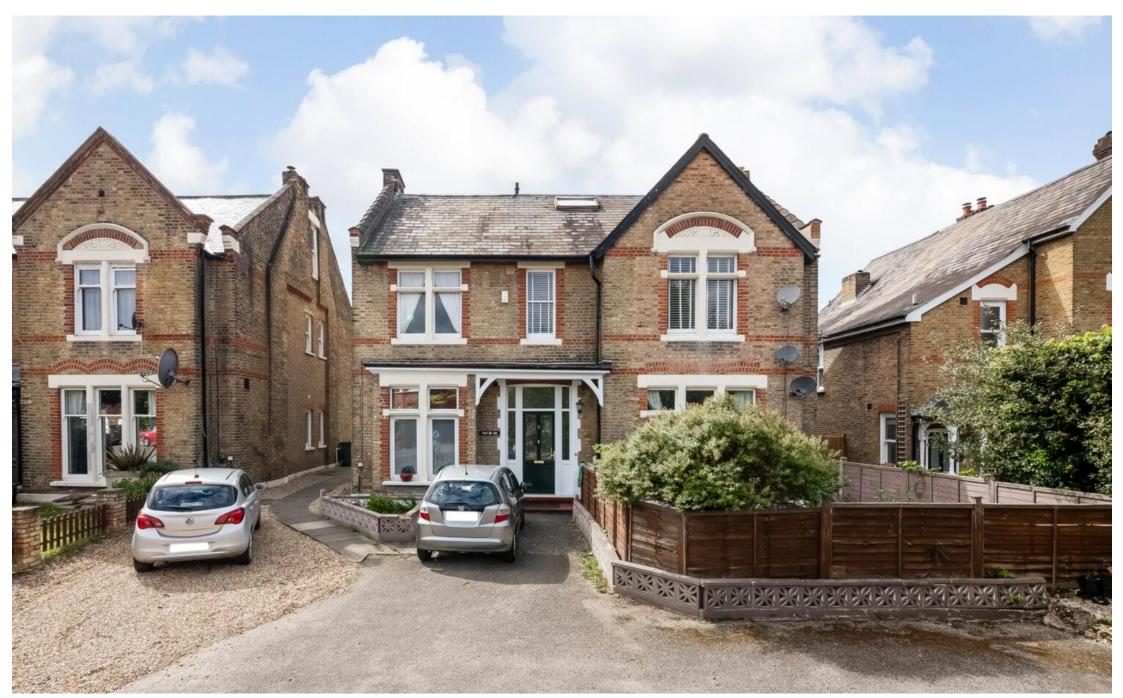

Trewsbury Road, SE26 Guide £625,000 to £650,000 0208 702 9777 pedderproperty.com

- Superb split level apartment of 1,264 sq ft
- Private west facing garden
- Great living space!
- Kitchen / dining room
- Reception of 19ft
- Four bedrooms
- Bathroom
- Off street parking
- Excellent transport links

This substantial, largely lateral footprint exceeds 1,250 sq ft over two levels and includes four bedrooms, off street parking and a West facing garden.

The owners work in entertainment, so it comes as no surprise that the kitchen / dining area is huge, and arranged with hosting in mind, with lots of space, for lots of guests. It is also a lovely room for a simple, quiet evening meal and being west facing, the light is relaxing. To the front, is a wonderful 19ft reception, which despite its size, feels very cosy with space for two large sofas.