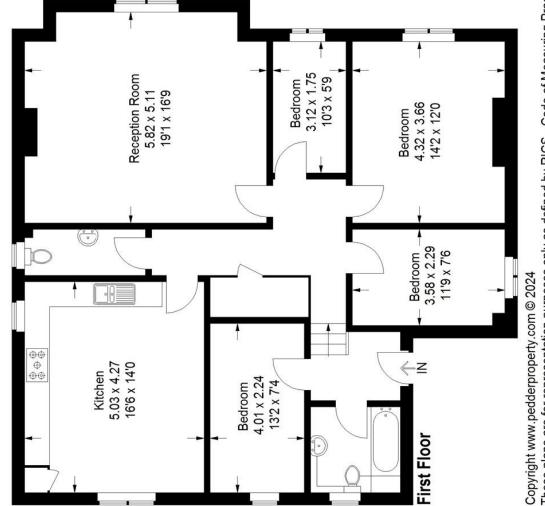

EPC: D | Council Tax Band: D | Term: TBC Years Remaining | SC: £600 | GR: £0 | BI: £0

Floorplan

## Trewsbury Road, SE26

Approximate Gross Internal Area 117.4 sq m / 1264 sq ft

Z

 Score
 Energy rating
 Current
 Potential

 02+
 A
 B
 B
 B
 B
 B
 B
 B
 B
 B
 B
 B
 B
 B
 C
 B
 C
 B
 C
 B
 C
 C
 C
 C
 C
 C
 C
 C
 C
 C
 C
 C
 C
 C
 C
 C
 C
 C
 C
 C
 C
 C
 C
 C
 C
 C
 C
 C
 C
 C
 C
 C
 C
 C
 C
 C
 C
 C
 C
 C
 C
 C
 C
 C
 C
 C
 C
 C
 C
 C
 C
 C
 C
 C
 C
 C
 C
 C
 C
 C
 C
 C
 C
 C
 C
 C
 C
 C
 C
 C
 C
 C
 C
 C
 C
 C
 C
 C
 C

Not drawn to Scale. Windows and door openings are approximate. Please check all dimensions, shape These plans are for representation purposes only as defined by RICS - Code of Measuring Practice. and compass bearings before making any decisions reliant upon them.