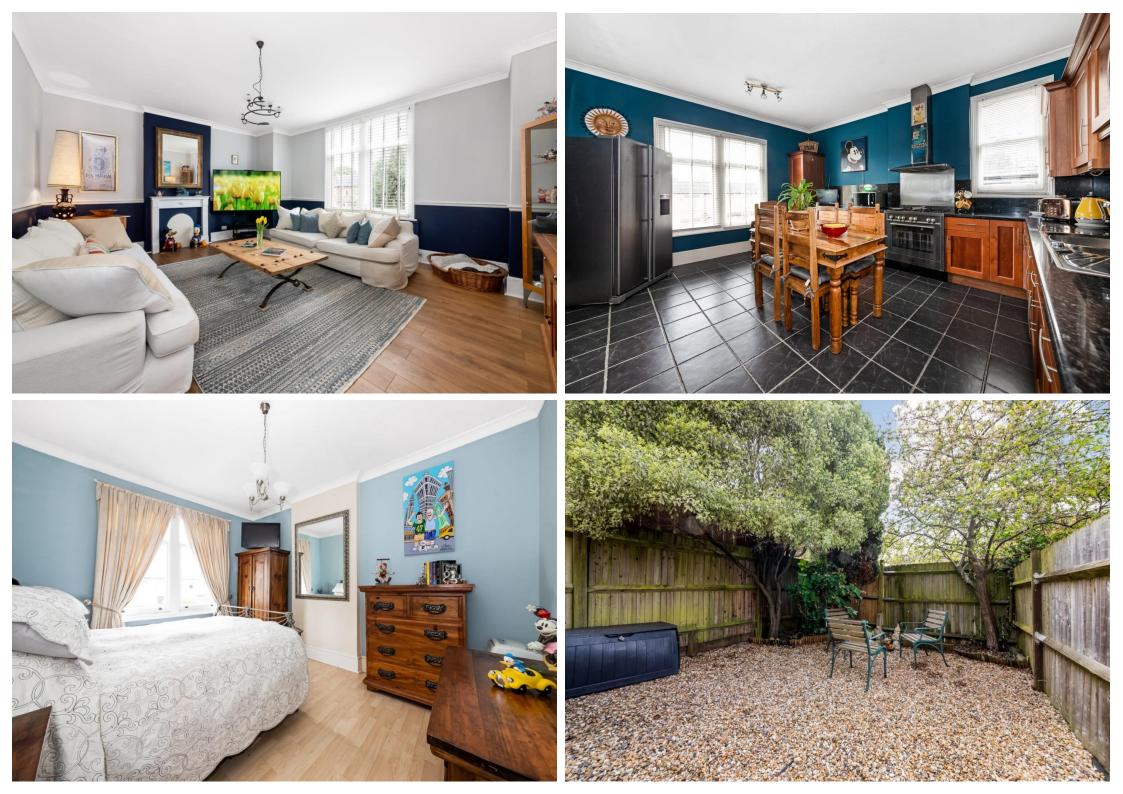

This substantial, largely lateral footprint exceeds 1,250 sq ft over two levels and includes four bedrooms, off street parking and a West facing garden.

The owners work in entertainment, so it comes as no surprise that the kitchen / dining area is huge, and arranged with hosting in mind, with lots of space, for lots of guests. It is also a lovely room for a simple, quiet evening meal and being west facing, the light is relaxing. To the front, is a wonderful 19ft reception, which despite its size, feels very cosy with space for two large sofas.

The bedrooms offer a range of possibilities with a master, second double bedroom / guest room and two smaller rooms which work really well as studies. For convenience there is a bathroom as well a separate WC.

To the rear is your private gravelled garden with two gorgeous established trees, whilst to the front is very handy off street parking.

Trewsbury Road sits within easy reach of excellent transport links including Sydenham Overground (London Bridge), Penge East and Lower Sydenham, bars, restaurants and green open spaces, all the things that this part of South East London is known and loved for.