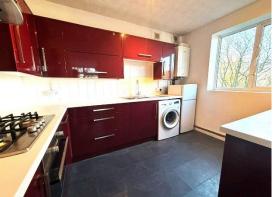

## In general

- Spacious reception room
- Separate fitted kitchen
- Modern bathroom suite
- Private balcony
- Abundance of light
- Double glazing
- Close to excellent transport links
- Two double bedrooms
- Available now
- Unfurnished

## In detail

A large two double bedroom apartment to let in the heart of Forest Hill.

This lovely property comprises a spacious reception room, separate fitted kitchen, bathroom suite with separate WC, two double bedrooms and a private balcony. Further benefits include an abundance of light, plenty of storage, double glazing and so much more.