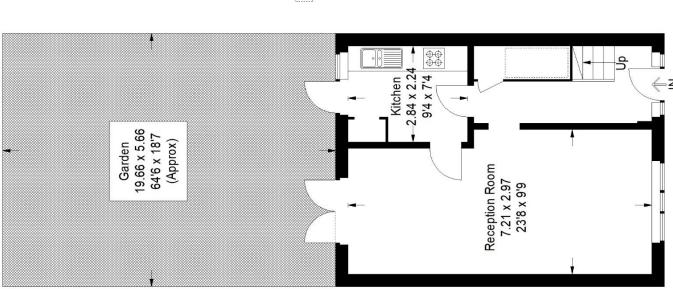

## Floorplan

# Hurstbourne Road, SE23

Ground Floor = 40.2 sq m / 433 sq ftApproximate Gross Internal Area First Floor = 39.5 sq m / 425 sq ft Total = 79.7 sq m / 858 sq ft

### First Floor

Copyright www.pedderproperty.com © 2023

**Ground Floor** 

These plans are for representation purposes only as defined by RICS - Code of Measuring Practice. Not drawn to Scale. Windows and door openings are approximate. Please check all dimensions, shapes and compass bearings before making any decisions reliant upon them.