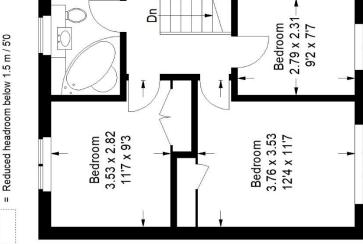

## Floorplan

# Hurstbourne Road, SE23

Ground Floor = 40.2 sq m / 433 sq ftApproximate Gross Internal Area First Floor = 39.5 sq m / 425 sq ft Total = 79.7 sq m / 858 sq ft

### First Floor

Copyright www.pedderproperty.com © 2023

**Ground Floor** 

These plans are for representation purposes only as defined by RICS - Code of Measuring Practice. Not drawn to Scale. Windows and door openings are approximate. Please check all dimensions, shapes and compass bearings before making any decisions reliant upon them.