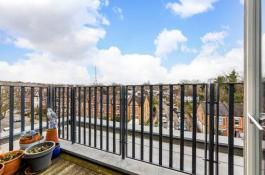

Notable features include two double bedrooms (with an en suite shower room to the main), fitted storage, lift service, a German-manufactured kitchen with Smeg appliances and plenty of work space, large windows for lots of light, (due to the position in the building this unit received the most natural light), two outside terraces, beautiful solid wood herringbone flooring, a separate WC, a generous master bathroom, and bike storage. There are also impressive Cityscape views from the upper level. Externally there is secure gated parking and communal grounds.