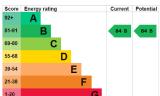

EPC: B | Council Tax Band: C | Lease: 118 years remaining | SC: £2,280.08 | GR: £350 | BI: £294.97