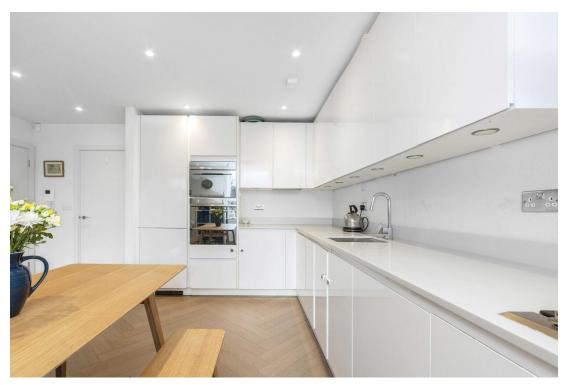

Notable features include two double bedrooms (with an en suite shower room to the main), fitted storage, lift service, a German-manufactured kitchen with Smeg appliances and plenty of work space, large windows for lots of light, (due to the position in the building this unit received the most natural light), two outside terraces, beautiful solid wood herringbone flooring, a separate WC, a generous master bathroom, and bike storage. There are also impressive Cityscape views from the upper level. Externally there is secure gated parking and communal grounds.