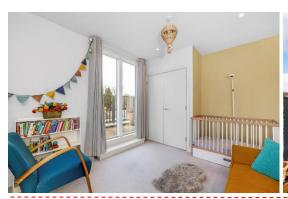

Notable features include two double bedrooms (with an en suite shower room to the main), fitted storage, lift service, a German-manufactured kitchen with Smeg appliances and plenty of work space, large windows for lots of light, (due to the position in the building this unit received the most natural light), two outside terraces, beautiful solid wood herringbone flooring, a separate WC, a generous master bathroom, and bike storage. There are also impressive Cityscape views from the upper level. Externally there is secure gated parking and communal grounds.