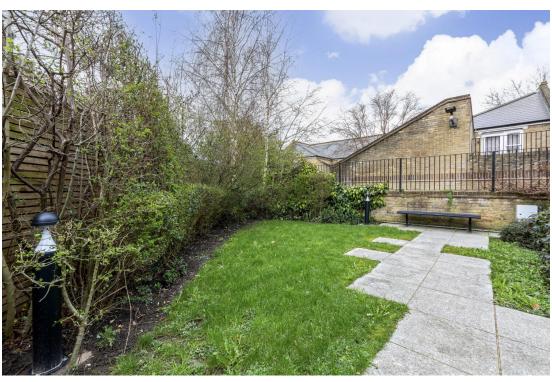

Notable features include two double bedrooms (with an en suite shower room to the main), fitted storage, lift service, a German-manufactured kitchen with Smeg appliances and plenty of work space, large windows for lots of light, (due to the position in the building this unit received the most natural light), two outside terraces, beautiful solid wood herringbone flooring, a separate WC, a generous master bathroom, and bike storage. There are also impressive Cityscape views from the upper level. Externally there is secure gated parking and communal grounds.