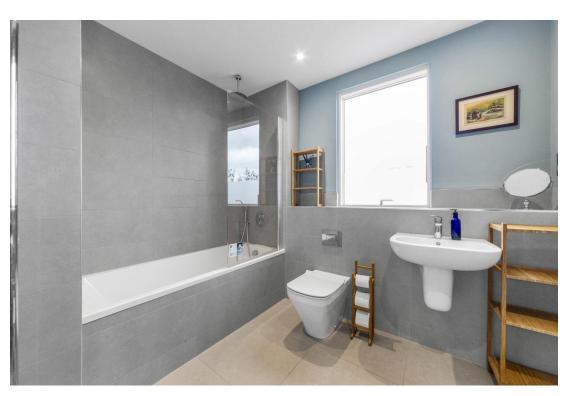

Notable features include two double bedrooms (with an en suite shower room to the main), fitted storage, lift service, a German-manufactured kitchen with Smeg appliances and plenty of work space, large windows for lots of light, (due to the position in the building this unit received the most natural light), two outside terraces, beautiful solid wood herringbone flooring, a separate WC, a generous master bathroom, and bike storage. There are also impressive Cityscape views from the upper level. Externally there is secure gated parking and communal grounds.