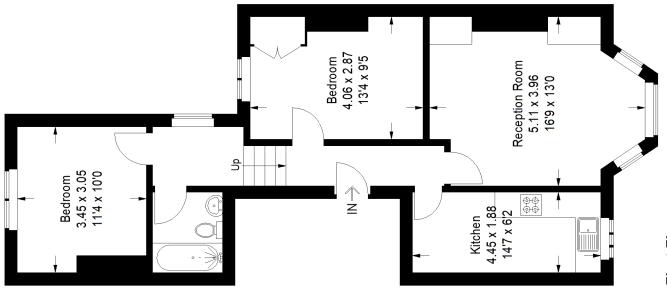

# Floorplan

## **Trent Road SW2**

Approximate Gross Internal Area 62.3 sq m / 671 sq ft

### First Floor

Copyright www.pedderproperty.com © 2024
These plans are for representation purposes only as defined by RICS - Code of Measuring Practice. Not drawn to Scale. Windows and door openings are approximate. Please check all dimensions, shapes and compass bearings before making any decisions reliant upon them.