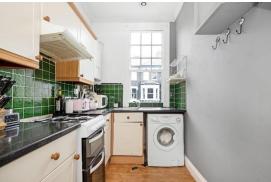

#### In detail

Set within a most attractive Period building is this two double bedroom first floor conversion flat, offered to the market Chain Free.

The good-sized reception has a large bay window to the front affording plenty of light and has a feature fireplace, built-in shelving & storage to both alcoves. The kitchen has a range of wall & base units and space for appliances, the main bedroom has a built-in double wardrobe and the second double has a window overlooking neighbouring gardens, the bathroom has a white suite.