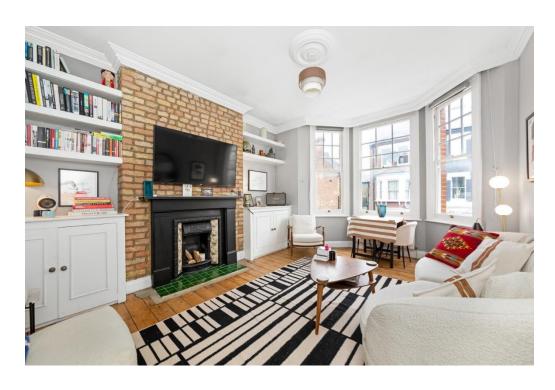

#### In detail

Set within a most attractive Period building is this two double bedroom first floor conversion flat, offered to the market Chain Free.

The good-sized reception has a large bay window to the front affording plenty of light and has a feature fireplace, built-in shelving & storage to both alcoves. The kitchen has a range of wall & base units and space for appliances, the main bedroom has a built-in double wardrobe and the second double has a window overlooking neighbouring gardens, the bathroom has a white suite.