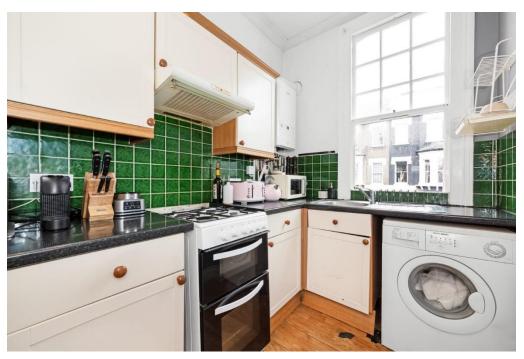

#### In detail

Set within a most attractive Period building is this two double bedroom first floor conversion flat, offered to the market Chain Free.

The good-sized reception has a large bay window to the front affording plenty of light and has a feature fireplace, built-in shelving & storage to both alcoves. The kitchen has a range of wall & base units and space for appliances, the main bedroom has a built-in double wardrobe and the second double has a window overlooking neighbouring gardens, the bathroom has a white suite.