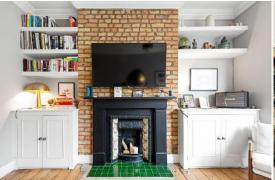

#### In detail

Set within a most attractive Period building is this two double bedroom first floor conversion flat, offered to the market Chain Free.

The good-sized reception has a large bay window to the front affording plenty of light and has a feature fireplace, built-in shelving & storage to both alcoves. The kitchen has a range of wall & base units and space for appliances, the main bedroom has a built-in double wardrobe and the second double has a window overlooking neighbouring gardens, the bathroom has a white suite.