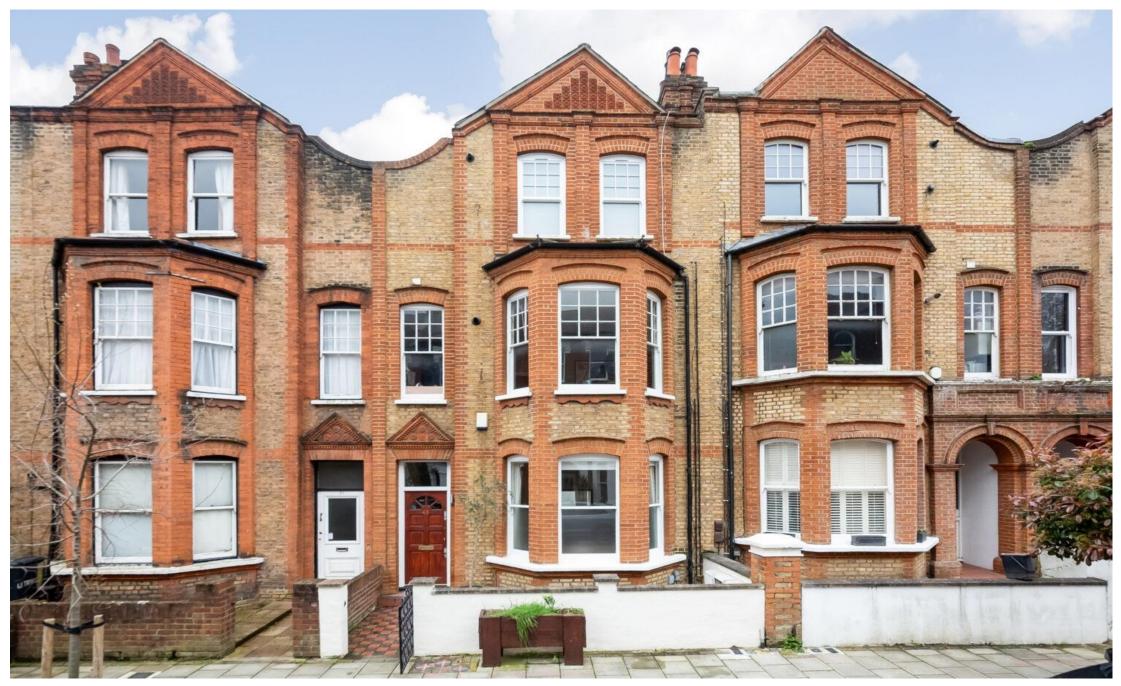

Trent Road, SW2 £530,000 0208 702 9555 pedderproperty.com

Trent Road is a quiet residential road on the borders of Brixton & Herne Hill. There are a range of shopping amenities close by and a larger range in nearby Brixton centre with its railway station & tube, popular Ritzy Cinema and eclectic range of restaurant & shopping amenities.

The delights of Brockwell Park can be accessed via an entrance on Brixton Water Lane.

EPC: D | Council Tax Band: C | Lease Term Remaining: 999 Years | GR: Nil | SC: Nil | BI: TBC