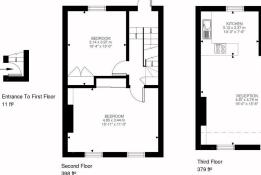

Ideal first time buy/investment | Short walk to River Thames path & Hammersmith Broadway station

Close to transport & a variety of amenities | 787 Sq. Ft. (73.09 Sq. M.) Leasehold

AMMERSMITH In accordance with the Property Misdescription Act 1991, we wish to All viewings by appointment emphasise that the information given in these particulars is intended BARON'S COURT WEST through our Hammersmith Office: to help you decide whether you wish to view this property. Whilst every care is taken to ensure the accuracy of these particulars please note that all measurements are approximate and we are, for T: 020 7385 7000 the accuracy of other information, reliant on what the seller has provided. We strongly recommend that you rely on your own inspec-E: hammersmith@lawsonrutter.com tions and those of your advisors to establish the details of any aspects which are of particular importance. Please note that we have not undertaken any survey of the property or the appliances within it 192Fulham Palace Road, London and the buver must rely on their own investigations prior to exchange W6 9PA of contracts BRITISH

Bothwell Street, W6 Approximate Gross Internal Area 73.09 SQ.M / 787 SQ.FT KEY: CH = Ceilina Height Restricted Head Height