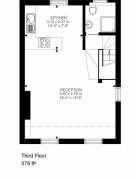

Ideal first time buy/investment | Short walk to River Thames path & Hammersmith Broadway station

Close to transport & a variety of amenities | 787 Sq. Ft. (73.09 Sq. M.) Leasehold

AMMERSMITH In accordance with the Property Misdescription Act 1991, we wish to All viewings by appointment emphasise that the information given in these particulars is intended BARON'S COURT WEST through our Hammersmith Office: to help you decide whether you wish to view this property. Whilst every care is taken to ensure the accuracy of these particulars please note that all measurements are approximate and we are, for T: 020 7385 7000 the accuracy of other information, reliant on what the seller has provided. We strongly recommend that you rely on your own inspec-E: hammersmith@lawsonrutter.com tions and those of your advisors to establish the details of any aspects which are of particular importance. Please note that we have not undertaken any survey of the property or the appliances within it 192Fulham Palace Road, London and the buver must rely on their own investigations prior to exchange W6 9PA of contracts BRITISH

Bothwell Street, W6 Approximate Gross Internal Area 73.09 SQ.M / 787 SQ.FT KEY: CH = Ceilina Height Restricted Head Height