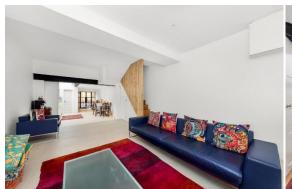

#### In general

- Three double bedrooms
- Two shower rooms
- 52-ft open-plan reception
- Excellent condition throughout
- Potential to loft-extend (STPP)
- Desirable location

#### In detail

Stunning, spacious and tastefully modernised Victorian family house on this desirable road in the heart of Peckham Rye.

Boasting over 1,260 Sq Ft of internal space that has been lovingly extended and remodelled by the current owners – including a sensational 52-ft triple reception. As you enter the front door; the vast open-plan living space hits you with plenty of natural light and elegant structural beams. There is an integrated kitchen adjacent to the dining area which opens up onto the landscaped garden. Upstairs, there are three comfortable double bedrooms and a family shower room with access to a loft (offering potential to extend subject to planning permission).