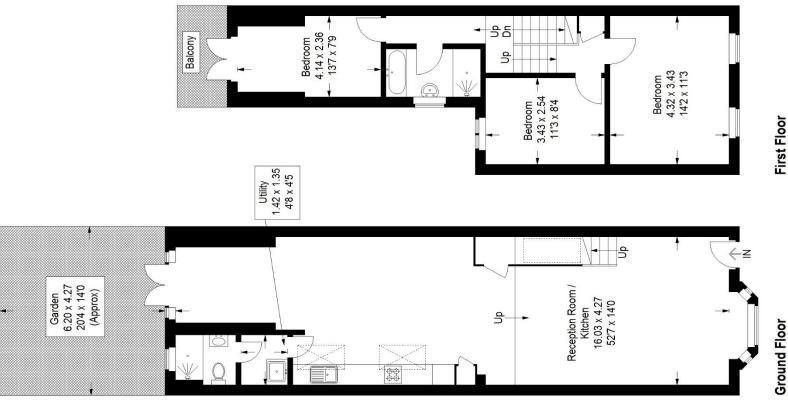

# Floorplan

# Chadwick Road, SE15

Approximate Gross Internal Area 117.9 sq m / 1269 sq ft

### **Ground Floor**

= Reduced headroom below 1.5 m / 5'0

Copyright www.pedderproperty.com © 2024

These plans are for representation purposes only as defined by RICS - Code of Measuring Practice. Not drawn to Scale. Windows and door openings are approximate. Please check all dimensions, shapes and compass bearings before making any decisions reliant upon them.