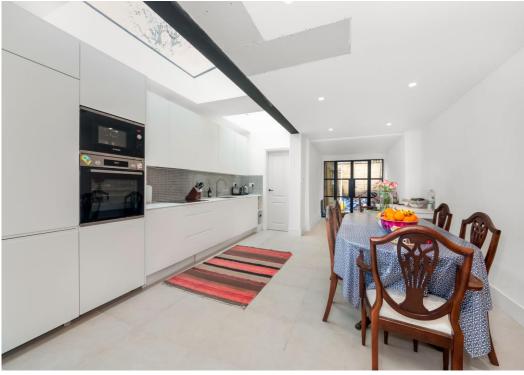

#### In detail

Stunning, spacious and tastefully modernised Victorian family house on this desirable road in the heart of Peckham Rye.

Boasting over 1,260 Sq Ft of internal space that has been lovingly extended and remodelled by the current owners – including a sensational 52-ft triple reception. As you enter the front door; the vast open-plan living space hits you with plenty of natural light and elegant structural beams. There is an integrated kitchen adjacent to the dining area which opens up onto the landscaped garden. Upstairs, there are three comfortable double bedrooms and a family shower room with access to a loft (offering potential to extend subject to planning permission).