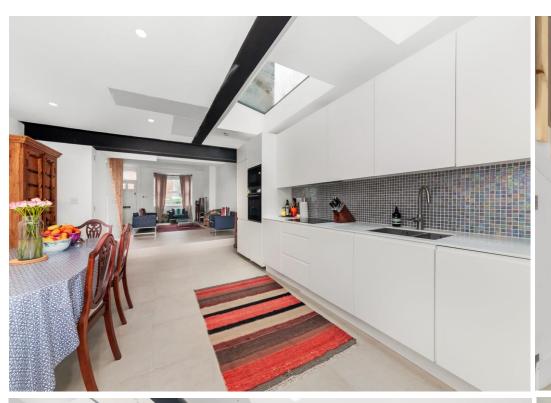

#### In detail

Stunning, spacious and tastefully modernised Victorian family house on this desirable road in the heart of Peckham Rye.

Boasting over 1,260 Sq Ft of internal space that has been lovingly extended and remodelled by the current owners – including a sensational 52-ft triple reception. As you enter the front door; the vast open-plan living space hits you with plenty of natural light and elegant structural beams. There is an integrated kitchen adjacent to the dining area which opens up onto the landscaped garden. Upstairs, there are three comfortable double bedrooms and a family shower room with access to a loft (offering potential to extend subject to planning permission).