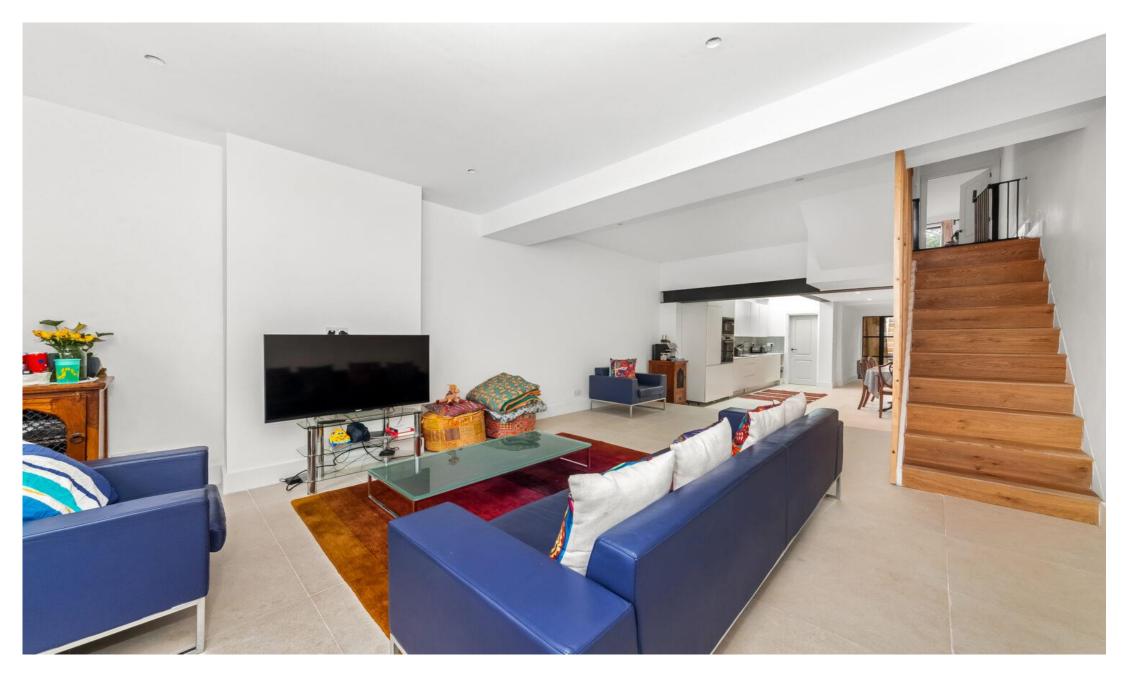

#### In detail

Stunning, spacious and tastefully modernised Victorian family house on this desirable road in the heart of Peckham Rye.

Boasting over 1,260 Sq Ft of internal space that has been lovingly extended and remodelled by the current owners – including a sensational 52-ft triple reception. As you enter the front door; the vast open-plan living space hits you with plenty of natural light and elegant structural beams. There is an integrated kitchen adjacent to the dining area which opens up onto the landscaped garden. Upstairs, there are three comfortable double bedrooms and a family shower room with access to a loft (offering potential to extend subject to planning permission).