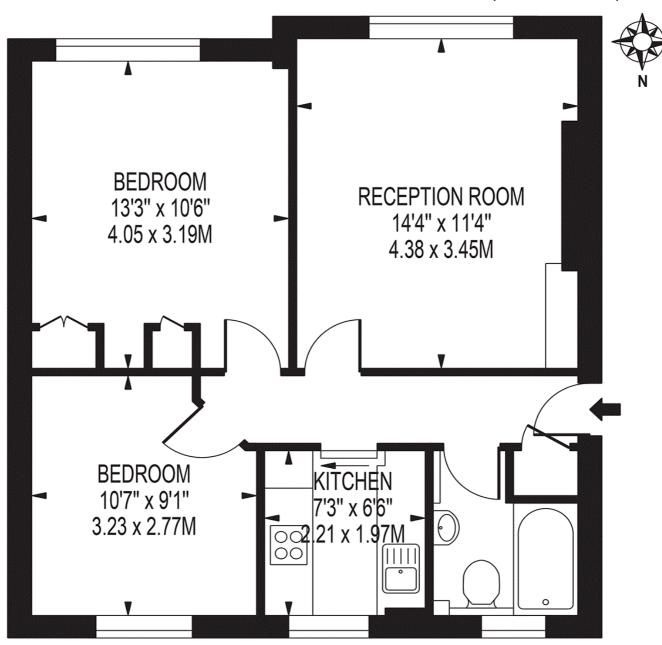

# HAMLET COURT

APPROXIMATE GROSS INTERNAL FLOOR AREA: 553 SQ FT - 51.37 SQ M

## **SECOND FLOOR**

FOR ILLUSTRATION PURPOSES ONLY

THIS FLOOR PLAN SHOULD BE USED AS A GENERAL OUTLINE FOR GUIDANCE ONLY AND DOES NOT CONSTITUTE IN WHOLE OR IN PART AN OFFER OR CONTRACT.

ANY INTENDING PURCHASER OR LESSEE SHOULD SATISFY THEMSELVES BY INSPECTION, SEARCHES, ENQUIRIES AND FULL SURVEY AS TO THE CORRECTNESS OF EACH STATEMENT.

ANY AREAS, MEASUREMENTS OR DISTANCES QUOTED ARE APPROXIMATE AND SHOULD NOT BE USED TO VALUE A PROPERTY OR BE THE BASIS OF ANY SALE OR LET.