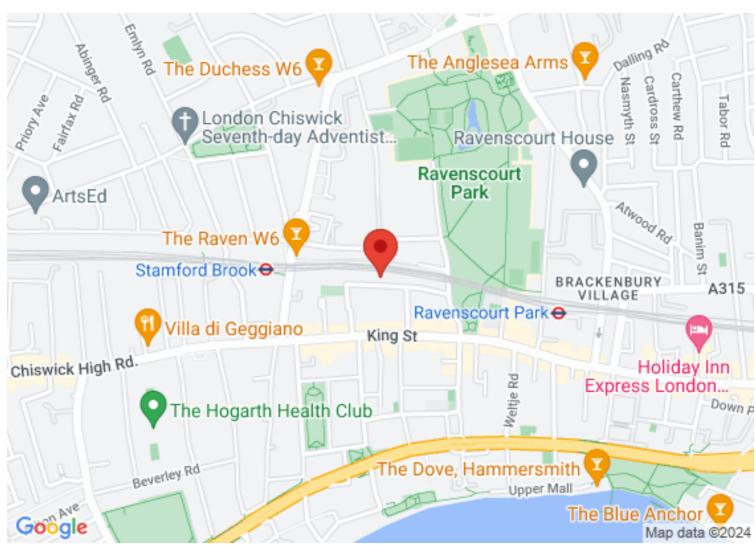

Off street parking is available on a first come first serve basis. Also this property is Share of Freehold.

Hamlet Gardens is located just behind King Street with it's array of restaurants, bars and cafes. There are excellent transport links by road or rail, the A4 is nearby and the District line, via Ravenscourt Park, is just a few minutes walk.