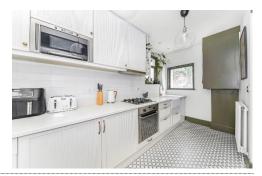

## In detail

Stunning, charming and spacious garden flat on this desirable road in the heart of the Telegraph Hill conservation area.

Pepys Road benefits from 826 Sq Ft of internal space and direct access from the 21-ft kitchen-reception room onto a 48-ft private garden which has been lovingly maintained by the current owners.

As well as a modern bathroom and fitted kitchen, there is an en-suite to the 13-ft master bedroom, a further double bedroom and a single/study room which may be ideal for those professional couples that may need to work from home. The spare room would also be ideal for a nursery/baby room.