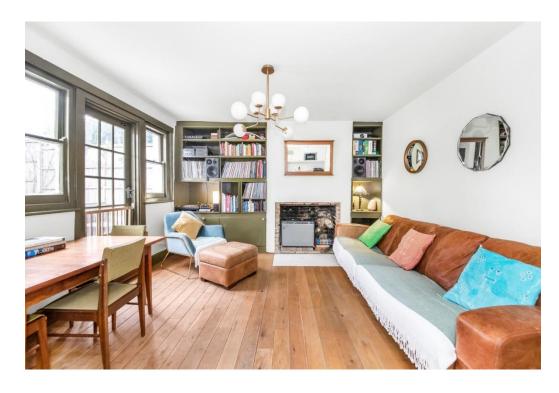

## In detail

Stunning, charming and spacious garden flat on this desirable road in the heart of the Telegraph Hill conservation area.

Pepys Road benefits from 826 Sq Ft of internal space and direct access from the 21-ft kitchen-reception room onto a 48-ft private garden which has been lovingly maintained by the current owners.

As well as a modern bathroom and fitted kitchen, there is an en-suite to the 13-ft master bedroom, a further double bedroom and a single/study room which may be ideal for those professional couples that may need to work from home. The spare room would also be ideal for a nursery/baby room.