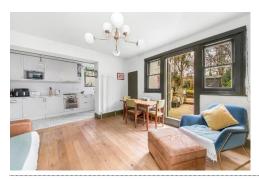

## In detail

Stunning, charming and spacious garden flat on this desirable road in the heart of the Telegraph Hill conservation area.

Pepys Road benefits from 826 Sq Ft of internal space and direct access from the 21-ft kitchen-reception room onto a 48-ft private garden which has been lovingly maintained by the current owners.

As well as a modern bathroom and fitted kitchen, there is an en-suite to the 13-ft master bedroom, a further double bedroom and a single/study room which may be ideal for those professional couples that may need to work from home. The spare room would also be ideal for a nursery/baby room.