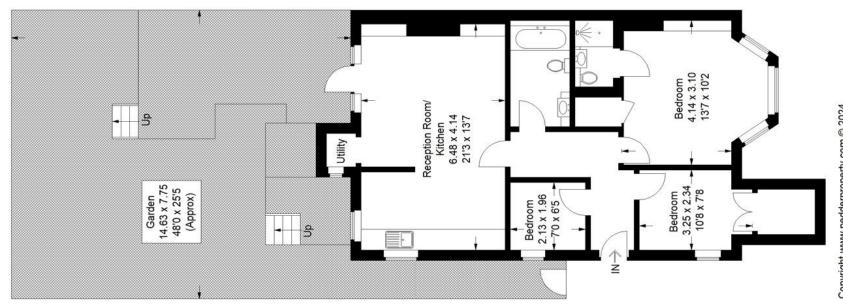

## Floorplan

## Pepys Road, SE14

Approximate Gross Internal Area 76.7 sq m / 826 sq ft

Copyright www.pedderproperty.com © 2024

These plans are for representation purposes only as defined by RICS Code of Measuring Practice. Not drawn to Scale. Windows and door
openings are approximate. Please check all dimensions, shapes and
compass bearings before making any decisions reliant upon them.