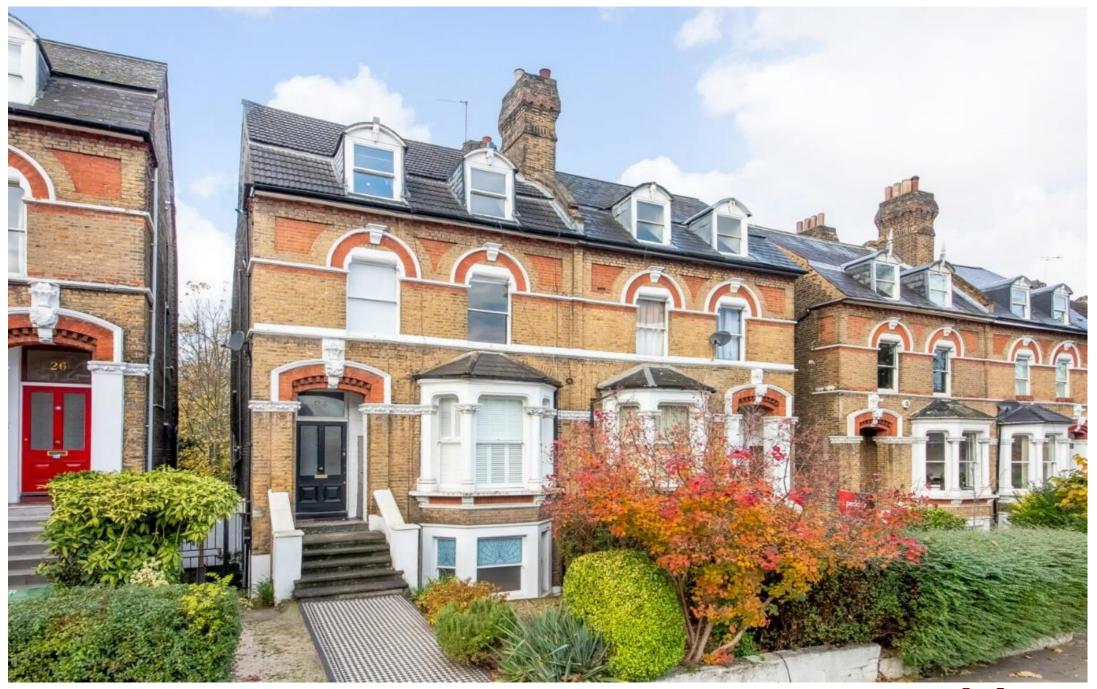

## In detail

Stunning, charming and spacious garden flat on this desirable road in the heart of the Telegraph Hill conservation area.

Pepys Road benefits from 826 Sq Ft of internal space and direct access from the 21-ft kitchen-reception room onto a 48-ft private garden which has been lovingly maintained by the current owners.

The lower ground floor property enjoys its own entrance and is set within this striking building and ideally located for the transport links into The City and Canary Wharf from New Cross Gate (0.3 miles) as well as strong bus connections through the neighbouring Peckham, Greenwich and Bermondsey.