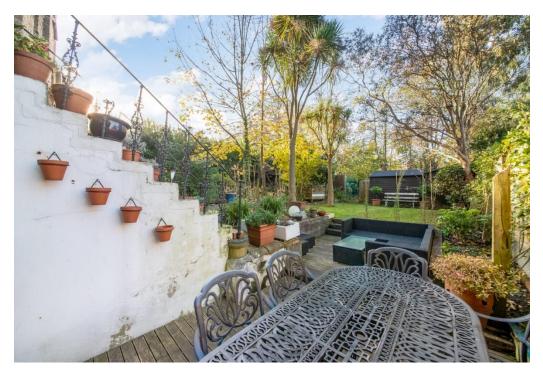

## In detail

Stunning, charming and spacious garden flat on this desirable road in the heart of the Telegraph Hill conservation area.

Pepys Road benefits from 826 Sq Ft of internal space and direct access from the 21-ft kitchen-reception room onto a 48-ft private garden which has been lovingly maintained by the current owners.

There are excellent local amenities, schools and green spaces – while the Saturday market in nearby Telegraph Hill park is a must.

EPC: D | Council Tax Band: C | Lease: TBC Years Remaining | SC: £35pm | GR: N/A | BI: £35pm