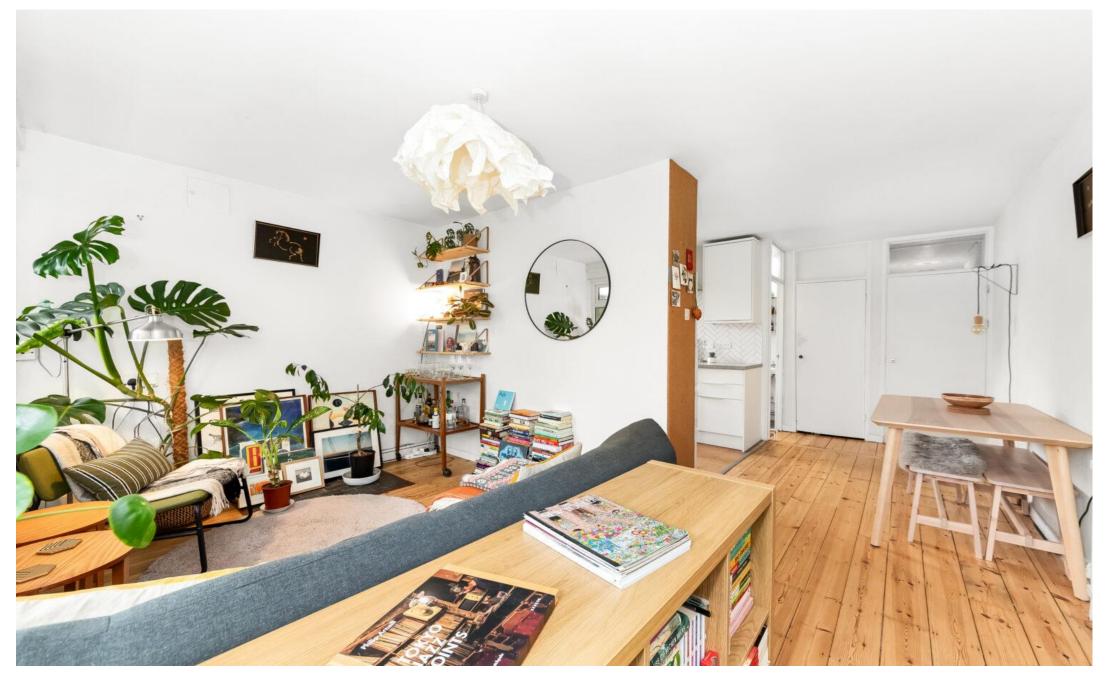

### In general

- Offered chain free
- Spacious reception room with wooden flooring
- Modern fitted kitchen
- One double bedroom
- Private balcony with view of Dulwich Woods
- Off street parking
- Private external storage
- Access to beautiful communal gardens
- Just 0.6 miles to Forest Hill station

#### In detail

A very well presented one bedroom apartment with a private balcony for sale in the centre of Forest Hill and moments away from Dulwich Woods. Offered chain free.

The property comprises a spacious reception room with wooden flooring, modern fitted kitchen, neutral bathroom, one double bedroom and a private balcony with view of Dulwich Woods. Further benefits include gas central heating, private external storage (ideal for bikes), double glazing, off street parking and access to beautiful communal gardens.