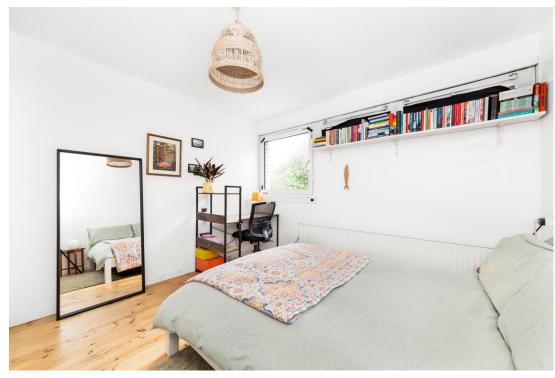

### In general

- Offered chain free
- Spacious reception room with wooden flooring
- Modern fitted kitchen
- One double bedroom
- Private balcony with view of Dulwich Woods
- Off street parking
- Private external storage
- Access to beautiful communal gardens
- Just 0.6 miles to Forest Hill station

#### In detail

A very well presented one bedroom apartment with a private balcony for sale in the centre of Forest Hill and moments away from Dulwich Woods. Offered chain free.

The property comprises a spacious reception room with wooden flooring, modern fitted kitchen, neutral bathroom, one double bedroom and a private balcony with view of Dulwich Woods. Further benefits include gas central heating, private external storage (ideal for bikes), double glazing, off street parking and access to beautiful communal gardens.