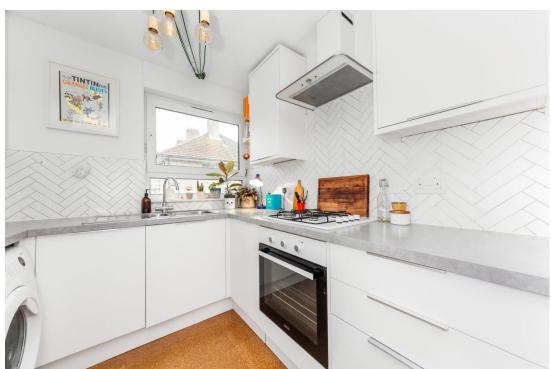

### In general

- Offered chain free
- Spacious reception room with wooden flooring
- Modern fitted kitchen
- One double bedroom
- Private balcony with view of Dulwich Woods
- Off street parking
- Private external storage
- Access to beautiful communal gardens
- Just 0.6 miles to Forest Hill station

#### In detail

A very well presented one bedroom apartment with a private balcony for sale in the centre of Forest Hill and moments away from Dulwich Woods. Offered chain free.

The property comprises a spacious reception room with wooden flooring, modern fitted kitchen, neutral bathroom, one double bedroom and a private balcony with view of Dulwich Woods. Further benefits include gas central heating, private external storage (ideal for bikes), double glazing, off street parking and access to beautiful communal gardens.