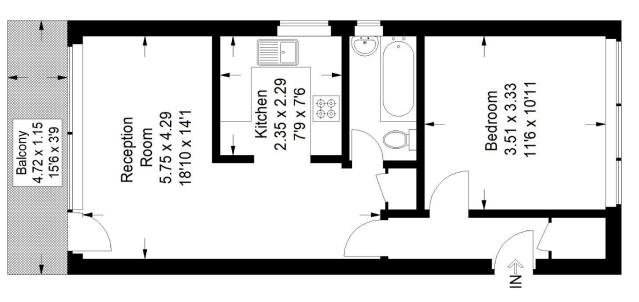

## Floorplan

# North Crofts SE23

Approximate Gross Internal Area 43.8 sq m / 471 sq ft

### Second Floor

Copyright www.pedderproperty.com © 2024

These plans are for representation purposes only as defined by RICS - Code of Measuring Practice. Not drawn to Scale. Windows and door openings are approximate. Please check all dimensions, shapes and compass bearings before making any decisions reliant upon them.